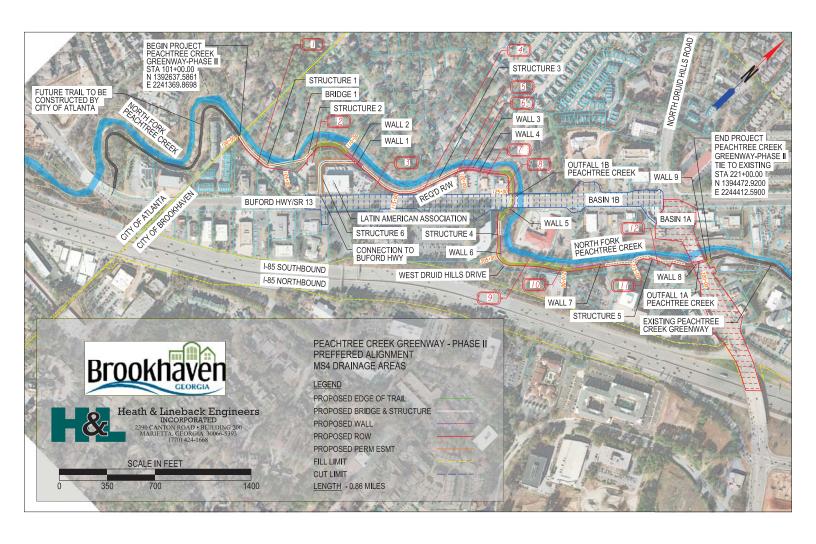

## **DESIGN AND STRUCTURAL**

**Description of the proposed project:** The proposed Peachtree Creek Greenway – Phase II is a 14' wide concrete shared-use path approximately 0.9 miles in length. The project includes several walls, structures, and bridges. The proposed Peachtree Creek Greenway – Phase II begins at the City of Brookhaven/City of Atlanta border. The greenway heads north and follows the east side of the North Fork Peachtree Creek until the Latin American Association building. This segment varies between at grade trail, cut and fill gravity walls, and low-lying cantilevered slab structures. A bridge is proposed behind the Rio at Lenox Apartments to avoid impacting the existing parking deck structure.

P.I. Number: 0016053

The trail continues north following the east side of North Fork Peachtree Creek crossing under Buford Hwy NE (SR 13) utilizing the end span of the existing roadway bridge. This area includes a connection to existing Buford Highway NE (SR 13) sidewalk on the east side of the existing roadway bridge. This segment varies between at grade trail, cut and fill gravity walls, and low-lying cantilevered slab structures.

The trail keeps following the south/east side of the North Fork Peachtree Creek crossing under North Druid Hills Rd NE (SR 42) utilizing the end span of the existing roadway bridge. This segment varies between at grade trail, cut and fill gravity walls, and low-lying cantilevered slab structures. Immediately north of North Druid Hills Rd NE (SR 42) the trail connects to the existing Peachtree Creek Greenway – Phase I trailhead near The Salvation Army Atlanta Temple Corps building.

The trail spurs to the south/east between the Latin American Association building and Rio at Lennox Apartments heading towards Buford Hwy NE (SR 13) on low-lying cantilevered slab structures. The trail connects to the existing sidewalk on Buford Highway NE (SR 13) at the existing at grade HAWK (High-Intensity Activated Crosswalk Beacon).

### **Major Structures:**

| Structure           | Existing         | Proposed                              |
|---------------------|------------------|---------------------------------------|
| Pedestrian Bridge 1 | No Bridge Exists | 14' Wide x 311' Long Section of       |
|                     |                  | Cantilevered Slabs                    |
| Pedestrian Bridge 2 | No Bridge Exists | 14' Wide x 280' Long Steel Pedestrian |
|                     |                  | Bridge                                |
| Pedestrian Bridge 3 | No Bridge Exists | 14' Wide x 66' Long Section of        |
|                     |                  | Cantilevered Slabs                    |
| Pedestrian Bridge 4 | No Bridge Exists | 14' Wide x 800' Long Section of       |
|                     |                  | Cantilevered Slabs                    |
| Pedestrian Bridge 5 | No Bridge Exists | 14' Wide x 100' Long Section of       |
|                     |                  | Cantilevered Slabs                    |
| Pedestrian Bridge 6 | No Bridge Exists | 14' Wide x 600' Long Section of       |
|                     |                  | Cantilevered Slabs                    |
| Pedestrian Bridge 7 | No Bridge Exists | 14' Wide x 500' Long Section of       |
|                     |                  | Cantilevered Slabs                    |

### Alternative selection:

**Preferred Alternative:** The proposed Peachtree Creek Greenway – Phase II is a 14' wide concrete shared-use path approximately 0.9 miles in length. The project includes several walls, structures, and bridges.

P.I. Number: 0016053

The proposed Peachtree Creek Greenway – Phase II begins at the City of Brookhaven/City of Atlanta border. The greenway heads north and follows the east side of the North Fork Peachtree Creek until the Latin American Association building. This segment varies between at grade trail, cut and fill gravity walls, and low-lying cantilevered slab structures. A bridge is proposed behind the Rio at Lenox Apartments to avoid impacting the existing parking deck structure.

The trail continues north following the east side of North Fork Peachtree Creek crossing under Buford Hwy NE (SR 13) utilizing the end span of the existing roadway bridge. This area includes a connection to existing Buford Highway NE (SR 13) sidewalk on the east side of the existing roadway bridge. This segment varies between at grade trail, cut and fill gravity walls, and low-lying cantilevered slab structures.