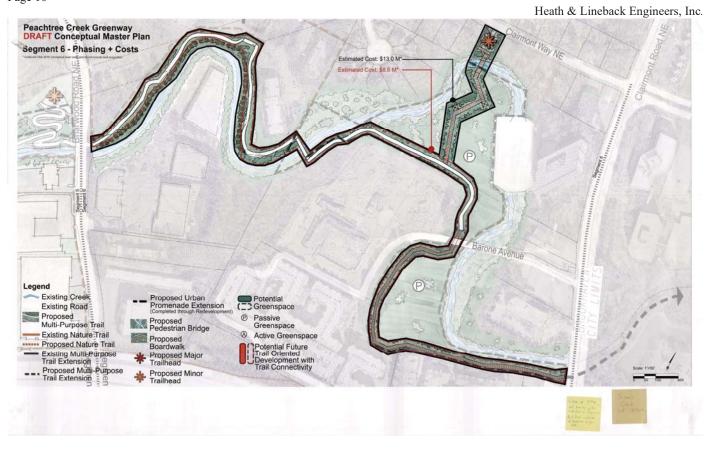

## **DESIGN AND STRUCTURAL**

**Description of the proposed project:** The proposed Peachtree Creek Greenway – Phase II is a 14' wide concrete shared-use path approximately 0.9 miles in length. The project includes several walls, structures, and bridges. The proposed Peachtree Creek Greenway – Phase II begins at the City of Brookhaven/City of Atlanta border. The greenway heads north and follows the east side of the North Fork Peachtree Creek until the Latin American Association building. This segment varies between at grade trail, cut and fill gravity walls, and low-lying cantilevered slab structures. A bridge is proposed behind the Rio at Lenox Apartments to avoid impacting the existing parking deck structure.

P.I. Number: 0016053

The trail continues north following the east side of North Fork Peachtree Creek crossing under Buford Hwy NE (SR 13) utilizing the end span of the existing roadway bridge. This area includes a connection to existing Buford Highway NE (SR 13) sidewalk on the east side of the existing roadway bridge. This segment varies between at grade trail, cut and fill gravity walls, and low-lying cantilevered slab structures.

The trail keeps following the south/east side of the North Fork Peachtree Creek crossing under North Druid Hills Rd NE (SR 42) utilizing the end span of the existing roadway bridge. This segment varies between at grade trail, cut and fill gravity walls, and low-lying cantilevered slab structures. Immediately north of North Druid Hills Rd NE (SR 42) the trail connects to the existing Peachtree Creek Greenway – Phase I trailhead near The Salvation Army Atlanta Temple Corps building.

The trail spurs to the south/east between the Latin American Association building and Rio at Lennox Apartments heading towards Buford Hwy NE (SR 13) on low-lying cantilevered slab structures. The trail connects to the existing sidewalk on Buford Highway NE (SR 13) at the existing at grade HAWK (High-Intensity Activated Crosswalk Beacon).

### **Major Structures:**

| Structure           | Existing         | Proposed                              |
|---------------------|------------------|---------------------------------------|
| Pedestrian Bridge 1 | No Bridge Exists | 14' Wide x 311' Long Section of       |
|                     |                  | Cantilevered Slabs                    |
| Pedestrian Bridge 2 | No Bridge Exists | 14' Wide x 280' Long Steel Pedestrian |
|                     |                  | Bridge                                |
| Pedestrian Bridge 3 | No Bridge Exists | 14' Wide x 66' Long Section of        |
|                     |                  | Cantilevered Slabs                    |
| Pedestrian Bridge 4 | No Bridge Exists | 14' Wide x 800' Long Section of       |
|                     |                  | Cantilevered Slabs                    |
| Pedestrian Bridge 5 | No Bridge Exists | 14' Wide x 100' Long Section of       |
|                     |                  | Cantilevered Slabs                    |
| Pedestrian Bridge 6 | No Bridge Exists | 14' Wide x 600' Long Section of       |
|                     |                  | Cantilevered Slabs                    |
| Pedestrian Bridge 7 | No Bridge Exists | 14' Wide x 500' Long Section of       |
|                     |                  | Cantilevered Slabs                    |

# Project Cost Estimate Summary and Funding Responsibilities:

|                           | PE Act                  | tivities                  |                         | Reimbursable            |                         |              |
|---------------------------|-------------------------|---------------------------|-------------------------|-------------------------|-------------------------|--------------|
|                           | PE<br>Funding           | Section 404<br>Mitigation | ROW                     | Utilities               | CST*                    | Total Cost   |
| Date of<br>Estimate:      | 04/23/20                | N/A                       | 11/03/2020              | 09/25/2020              | 01/06/2021              |              |
| Funded By:                | Federal/<br>Local Gov't | Federal/<br>Local Gov't   | Federal/<br>Local Gov't | Federal/<br>Local Gov't | Federal/ Local<br>Gov't |              |
| Programmed Cost:          | \$600,000               |                           | \$100,000               | \$50,000                | \$3,000,000             | \$3,750,000  |
| Estimated Cost:           | \$585,899               | \$0                       | \$5,482,000             | \$614,430               | \$18,991,354            | \$25,673,683 |
| Total Cost<br>Difference: | -\$14,101               | N/A                       | \$5,382,000             | \$564,430               | \$15,991,354            | \$21,923,683 |