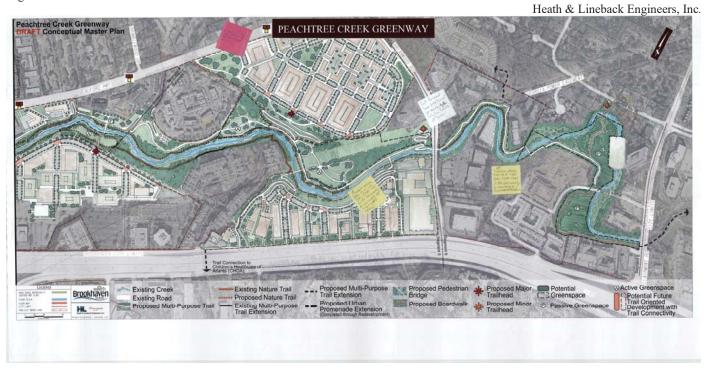

## **DESIGN AND STRUCTURAL**

**Description of the proposed project:** The proposed Peachtree Creek Greenway – Phase II is a 14' wide concrete shared-use path approximately 0.9 miles in length. The project includes several walls, structures, and bridges. The proposed Peachtree Creek Greenway – Phase II begins at the City of Brookhaven/City of Atlanta border. The greenway heads north and follows the east side of the North Fork Peachtree Creek until the Latin American Association building. This segment varies between at grade trail, cut and fill gravity walls, and low-lying cantilevered slab structures. A bridge is proposed behind the Rio at Lenox Apartments to avoid impacting the existing parking deck structure.

P.I. Number: 0016053

The trail continues north following the east side of North Fork Peachtree Creek crossing under Buford Hwy NE (SR 13) utilizing the end span of the existing roadway bridge. This area includes a connection to existing Buford Highway NE (SR 13) sidewalk on the east side of the existing roadway bridge. This segment varies between at grade trail, cut and fill gravity walls, and low-lying cantilevered slab structures.

The trail keeps following the south/east side of the North Fork Peachtree Creek crossing under North Druid Hills Rd NE (SR 42) utilizing the end span of the existing roadway bridge. This segment varies between at grade trail, cut and fill gravity walls, and low-lying cantilevered slab structures. Immediately north of North Druid Hills Rd NE (SR 42) the trail connects to the existing Peachtree Creek Greenway – Phase I trailhead near The Salvation Army Atlanta Temple Corps building.

The trail spurs to the south/east between the Latin American Association building and Rio at Lennox Apartments heading towards Buford Hwy NE (SR 13) on low-lying cantilevered slab structures. The trail connects to the existing sidewalk on Buford Highway NE (SR 13) at the existing at grade HAWK (High-Intensity Activated Crosswalk Beacon).