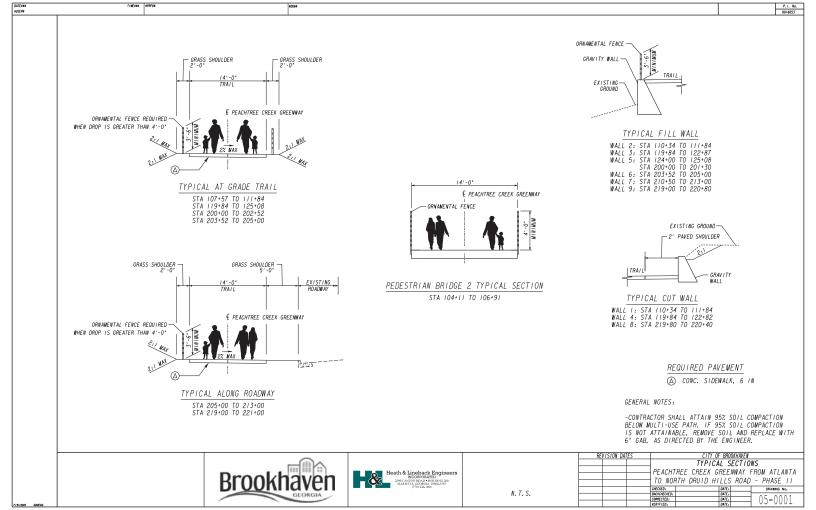

## **DESIGN AND STRUCTURAL**

**Description of the proposed project:** The proposed Peachtree Creek Greenway – Phase II is a 14' wide concrete shared-use path approximately 0.9 miles in length. The project includes several walls, structures, and bridges. The proposed Peachtree Creek Greenway – Phase II begins at the City of Brookhaven/City of Atlanta border. The greenway heads north and follows the east side of the North Fork Peachtree Creek until the Latin American Association building. This segment varies between at grade trail, cut and fill gravity walls, and low-lying cantilevered slab structures. A bridge is proposed behind the Rio at Lenox Apartments to avoid impacting the existing parking deck structure.

P.I. Number: 0016053

The trail continues north following the east side of North Fork Peachtree Creek crossing under Buford Hwy NE (SR 13) utilizing the end span of the existing roadway bridge. This area includes a connection to existing Buford Highway NE (SR 13) sidewalk on the east side of the existing roadway bridge. This segment varies between at grade trail, cut and fill gravity walls, and low-lying cantilevered slab structures.

The trail keeps following the south/east side of the North Fork Peachtree Creek crossing under North Druid Hills Rd NE (SR 42) utilizing the end span of the existing roadway bridge. This segment varies between at grade trail, cut and fill gravity walls, and low-lying cantilevered slab structures. Immediately north of North Druid Hills Rd NE (SR 42) the trail connects to the existing Peachtree Creek Greenway – Phase I trailhead near The Salvation Army Atlanta Temple Corps building.

The trail spurs to the south/east between the Latin American Association building and Rio at Lennox Apartments heading towards Buford Hwy NE (SR 13) on low-lying cantilevered slab structures. The trail connects to the existing sidewalk on Buford Highway NE (SR 13) at the existing at grade HAWK (High-Intensity Activated Crosswalk Beacon).

### **Major Structures:**

| Structure           | Existing         | Proposed                              |
|---------------------|------------------|---------------------------------------|
| Pedestrian Bridge 1 | No Bridge Exists | 14' Wide x 311' Long Section of       |
|                     |                  | Cantilevered Slabs                    |
| Pedestrian Bridge 2 | No Bridge Exists | 14' Wide x 280' Long Steel Pedestrian |
|                     |                  | Bridge                                |
| Pedestrian Bridge 3 | No Bridge Exists | 14' Wide x 66' Long Section of        |
|                     |                  | Cantilevered Slabs                    |
| Pedestrian Bridge 4 | No Bridge Exists | 14' Wide x 800' Long Section of       |
|                     |                  | Cantilevered Slabs                    |
| Pedestrian Bridge 5 | No Bridge Exists | 14' Wide x 100' Long Section of       |
|                     |                  | Cantilevered Slabs                    |
| Pedestrian Bridge 6 | No Bridge Exists | 14' Wide x 600' Long Section of       |
|                     |                  | Cantilevered Slabs                    |
| Pedestrian Bridge 7 | No Bridge Exists | 14' Wide x 500' Long Section of       |
|                     |                  | Cantilevered Slabs                    |