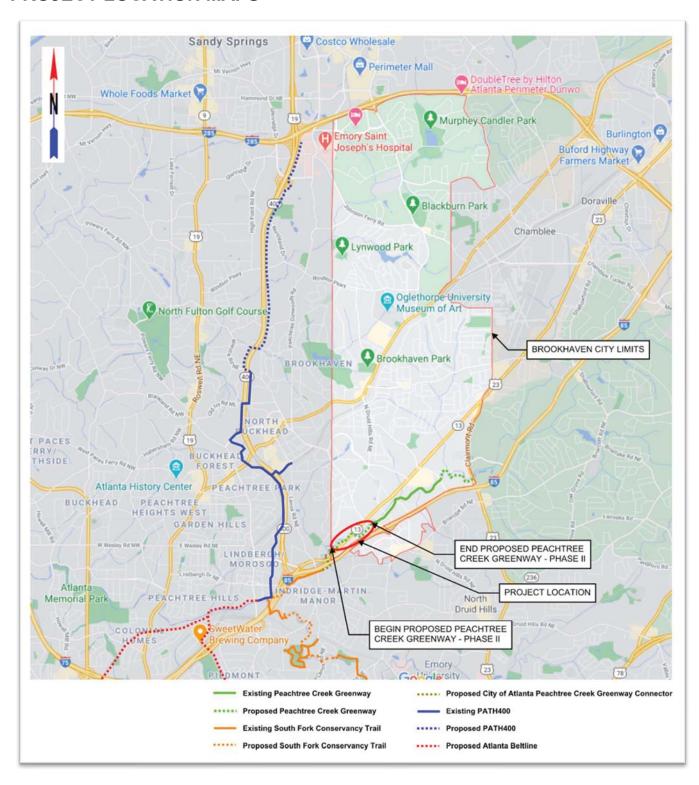

# PROJECT LOCATION MAPS

PI No. 0016053

Peachtree Creek Greenway from Atlanta to North Druid Hills Road – Phase II
City of Brookhaven, DeKalb County
N.T.S.
Map 1 of 2

PI No. 0016053

Peachtree Creek Greenway from Atlanta to North Druid Hills Road – Phase II
City of Brookhaven, DeKalb County
N.T.S.
Map 2 of 2

### PLANNING & BACKGROUND DATA

Prepared By: City of Brookhaven Date: 9/30/2020

**Project Justification Statement:** In 2015 the City of Brookhaven completed and adopted the Peachtree Creek Greenway Master Plan to begin implementing their 3 miles section of the 12-mile planned Peachtree Creek Greenway. The Greenway is a part of a regionally signification trail system as identified by the Atlanta Regional Commission (ARC). The Peachtree Creek Greenway (PCG) Phase II seeks to construct another portion of the gap between the existing Peachtree Creek Greenway Phase I and the Cheshire Farm Trail. This project continues the Peachtree Creek Greenway from the existing Phase I trail head at North Druid Hills Road (SR 42) south/west to the Brookhaven and Atlanta City limit line.

P.I. Number: 0016053

The Peachtree Creek Greenway will cater to and enrich not only its immediate community of Brookhaven, but eventually areas beyond as part of a larger regional network of multi-use trails via the planned City of Atlanta trail which will connect to the Brookhaven City limit and the existing Cheshire Farm Trail. The Cheshire Farm Trail connects to the constructed Meadow Loop and Confluence Trails and eventually the PATH400 Trail and the under design NE BeltLine Trail. The goal of the greenway is to provide residents with close-to-home and close-to-work access to bicycle and pedestrian trails, serve transportation and recreation needs, and encourage quality of life and sustainable economic growth.