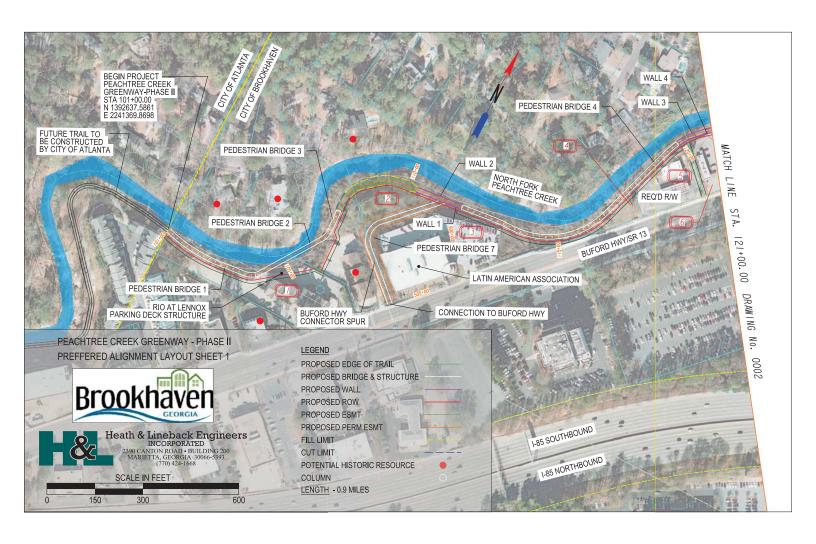

## **DESIGN AND STRUCTURAL**

**Description of the proposed project:** The proposed Peachtree Creek Greenway – Phase II is a 14' wide concrete shared-use path approximately 0.9 miles in length. The project includes several walls, structures, and bridges. The proposed Peachtree Creek Greenway – Phase II begins at the City of Brookhaven/City of Atlanta border. The greenway heads north and follows the east side of the North Fork Peachtree Creek until the Latin American Association building. This segment varies between at grade trail, cut and fill gravity walls, and low-lying cantilevered slab structures. A bridge is proposed behind the Rio at Lenox Apartments to avoid impacting the existing parking deck structure.

P.I. Number: 0016053

The trail continues north following the east side of North Fork Peachtree Creek crossing under Buford Hwy NE (SR 13) utilizing the end span of the existing roadway bridge. This area includes a connection to existing Buford Highway NE (SR 13) sidewalk on the east side of the existing roadway bridge. This segment varies between at grade trail, cut and fill gravity walls, and low-lying cantilevered slab structures.

The trail spurs to the south/east between the Latin American Association building and Rio at Lennox Apartments heading towards Buford Hwy NE (SR 13) on low-lying cantilevered slab structures. The trail connects to the existing sidewalk on Buford Highway NE (SR 13) at the existing at grade HAWK (High-Intensity Activated Crosswalk Beacon).

### **Major Structures:**

| Structure           | Existing         | Proposed                              |
|---------------------|------------------|---------------------------------------|
| Pedestrian Bridge 1 | No Bridge Exists | 14' Wide x 311' Long Section of       |
|                     |                  | Cantilevered Slabs                    |
| Pedestrian Bridge 2 | No Bridge Exists | 14' Wide x 280' Long Steel Pedestrian |
|                     |                  | Bridge                                |
| Pedestrian Bridge 3 | No Bridge Exists | 14' Wide x 66' Long Section of        |
|                     |                  | Cantilevered Slabs                    |
| Pedestrian Bridge 4 | No Bridge Exists | 14' Wide x 800' Long Section of       |
|                     |                  | Cantilevered Slabs                    |
| Pedestrian Bridge 5 | No Bridge Exists | 14' Wide x 100' Long Section of       |
|                     |                  | Cantilevered Slabs                    |
| Pedestrian Bridge 6 | No Bridge Exists | 14' Wide x 600' Long Section of       |
|                     |                  | Cantilevered Slabs                    |
| Pedestrian Bridge 7 | No Bridge Exists | 14' Wide x 500' Long Section of       |
|                     |                  | Cantilevered Slabs                    |