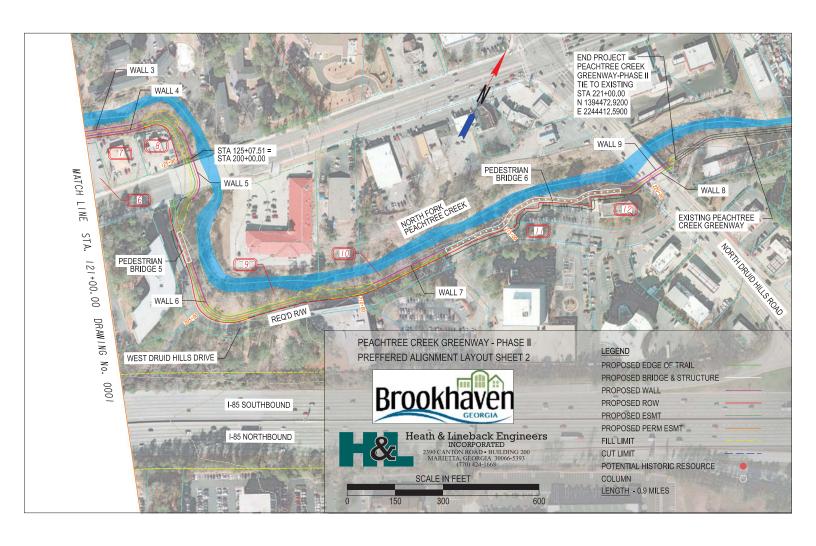

P.I. Number: 0016053

The trail continues north following the east side of North Fork Peachtree Creek crossing under Buford Hwy NE (SR 13) utilizing the end span of the existing roadway bridge. This area includes a connection to existing Buford Highway NE (SR 13) sidewalk on the east side of the existing roadway bridge. This segment varies between at grade trail, cut and fill gravity walls, and low-lying cantilevered slab structures.

The trail keeps following the south/east side of the North Fork Peachtree Creek crossing under North Druid Hills Rd NE (SR 42) utilizing the end span of the existing roadway bridge. This segment varies between at grade trail, cut and fill gravity walls, and low-lying cantilevered slab structures. Immediately north of North Druid Hills Rd NE (SR 42) the trail connects to the existing Peachtree Creek Greenway – Phase I trailhead near The Salvation Army Atlanta Temple Corps building.

### **Major Structures:**

| Structure           | Existing         | Proposed                              |
|---------------------|------------------|---------------------------------------|
| Pedestrian Bridge 1 | No Bridge Exists | 14' Wide x 311' Long Section of       |
|                     |                  | Cantilevered Slabs                    |
| Pedestrian Bridge 2 | No Bridge Exists | 14' Wide x 280' Long Steel Pedestrian |
|                     |                  | Bridge                                |
| Pedestrian Bridge 3 | No Bridge Exists | 14' Wide x 66' Long Section of        |
|                     |                  | Cantilevered Slabs                    |
| Pedestrian Bridge 4 | No Bridge Exists | 14' Wide x 800' Long Section of       |
|                     |                  | Cantilevered Slabs                    |
| Pedestrian Bridge 5 | No Bridge Exists | 14' Wide x 100' Long Section of       |
|                     |                  | Cantilevered Slabs                    |
| Pedestrian Bridge 6 | No Bridge Exists | 14' Wide x 600' Long Section of       |
|                     |                  | Cantilevered Slabs                    |
| Pedestrian Bridge 7 | No Bridge Exists | 14' Wide x 500' Long Section of       |
|                     |                  | Cantilevered Slabs                    |