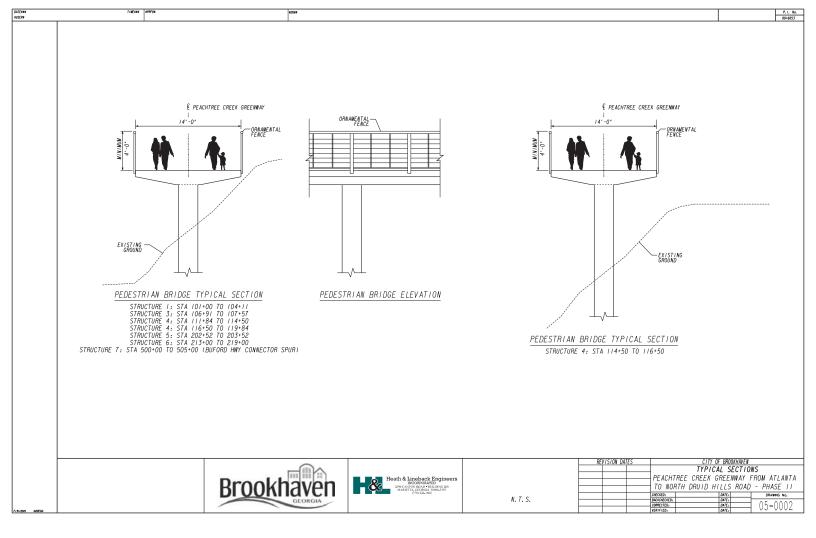

### **Major Structures:**

| Structure           | Existing         | Proposed                              |
|---------------------|------------------|---------------------------------------|
| Pedestrian Bridge 1 | No Bridge Exists | 14' Wide x 311' Long Section of       |
|                     |                  | Cantilevered Slabs                    |
| Pedestrian Bridge 2 | No Bridge Exists | 14' Wide x 280' Long Steel Pedestrian |
|                     |                  | Bridge                                |
| Pedestrian Bridge 3 | No Bridge Exists | 14' Wide x 66' Long Section of        |
|                     |                  | Cantilevered Slabs                    |
| Pedestrian Bridge 4 | No Bridge Exists | 14' Wide x 800' Long Section of       |
|                     |                  | Cantilevered Slabs                    |
| Pedestrian Bridge 5 | No Bridge Exists | 14' Wide x 100' Long Section of       |
|                     |                  | Cantilevered Slabs                    |
| Pedestrian Bridge 6 | No Bridge Exists | 14' Wide x 600' Long Section of       |
|                     |                  | Cantilevered Slabs                    |
| Pedestrian Bridge 7 | No Bridge Exists | 14' Wide x 500' Long Section of       |
|                     |                  | Cantilevered Slabs                    |