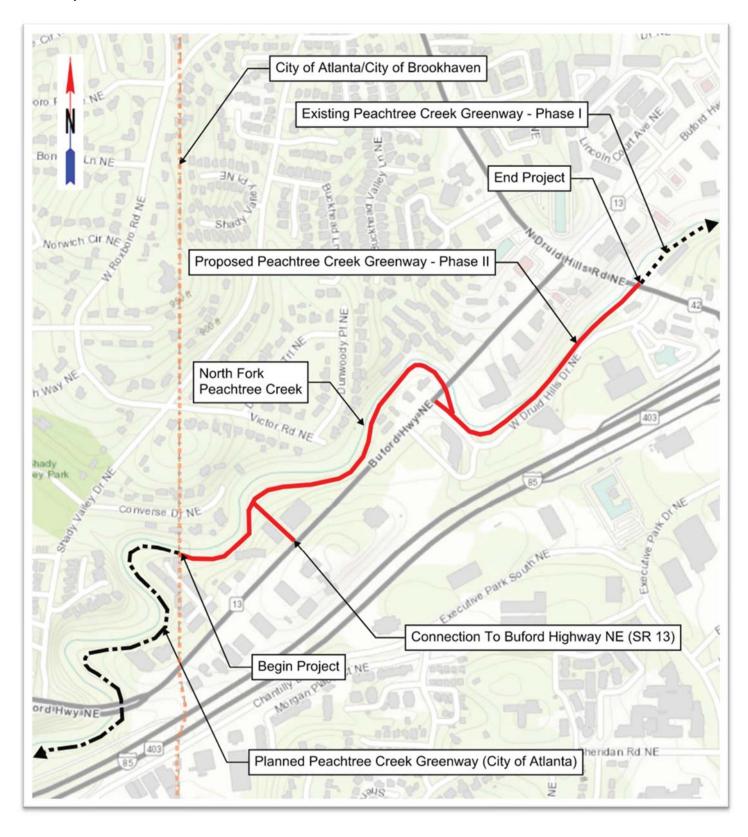

# PROJECT LOCATION MAPS

PI No. 0016053

Peachtree Creek Greenway from Atlanta to North Druid Hills Road – Phase II
City of Brookhaven, DeKalb County
N.T.S.
Map 1 of 2

PI No. 0016053

Peachtree Creek Greenway from Atlanta to North Druid Hills Road – Phase II
City of Brookhaven, DeKalb County
N.T.S.
Map 2 of 2

## **DESIGN AND STRUCTURAL**

**Description of the proposed project:** The proposed Peachtree Creek Greenway – Phase II is a 14' wide concrete shared-use path approximately 0.9 miles in length. The project includes several walls, structures, and bridges. The proposed Peachtree Creek Greenway – Phase II begins at the City of Brookhaven/City of Atlanta border. The greenway heads north and follows the east side of the North Fork Peachtree Creek until the Latin American Association building. This segment varies between at grade trail, cut and fill gravity walls, and low-lying cantilevered slab structures. A bridge is proposed behind the Rio at Lenox Apartments to avoid impacting the existing parking deck structure.

The trail keeps following the south/east side of the North Fork Peachtree Creek crossing under North Druid Hills Rd NE (SR 42) utilizing the end span of the existing roadway bridge. This segment varies between at grade trail, cut and fill gravity walls, and low-lying cantilevered slab structures. Immediately north of North Druid Hills Rd NE (SR 42) the trail connects to the existing Peachtree Creek Greenway – Phase I trailhead near The Salvation Army Atlanta Temple Corps building.