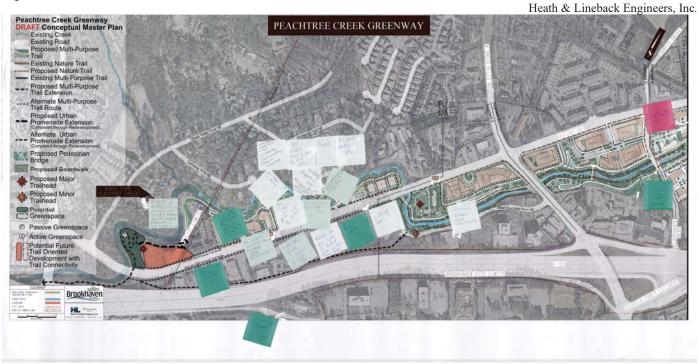

## **DESIGN AND STRUCTURAL**

**Description of the proposed project:** The proposed Peachtree Creek Greenway – Phase II is a 14' wide concrete shared-use path approximately 0.9 miles in length. The project includes several walls, structures, and bridges. The proposed Peachtree Creek Greenway – Phase II begins at the City of Brookhaven/City of Atlanta border. The greenway heads north and follows the east side of the North Fork Peachtree Creek until the Latin American Association building. This segment varies between at grade trail, cut and fill gravity walls, and low-lying cantilevered slab structures. A bridge is proposed behind the Rio at Lenox Apartments to avoid impacting the existing parking deck structure.

P.I. Number: 0016053

The trail continues north following the east side of North Fork Peachtree Creek crossing under Buford Hwy NE (SR 13) utilizing the end span of the existing roadway bridge. This area includes a connection to existing Buford Highway NE (SR 13) sidewalk on the east side of the existing roadway bridge. This segment varies between at grade trail, cut and fill gravity walls, and low-lying cantilevered slab structures.

The trail keeps following the south/east side of the North Fork Peachtree Creek crossing under North Druid Hills Rd NE (SR 42) utilizing the end span of the existing roadway bridge. This segment varies between at grade trail, cut and fill gravity walls, and low-lying cantilevered slab structures. Immediately north of North Druid Hills Rd NE (SR 42) the trail connects to the existing Peachtree Creek Greenway – Phase I trailhead near The Salvation Army Atlanta Temple Corps building.

The trail spurs to the south/east between the Latin American Association building and Rio at Lennox Apartments heading towards Buford Hwy NE (SR 13) on low-lying cantilevered slab structures. The trail connects to the existing sidewalk on Buford Highway NE (SR 13) at the existing at grade HAWK (High-Intensity Activated Crosswalk Beacon).