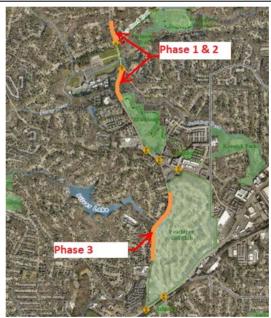

## **Capital Improvement Program**

| PROJECT TITLE    | Ashford Dunv                                                                                                                                                                                                                                                                                                                                                                                                                                                                                                                                                                                                                                                                                                                                                                                                                                                                                                                                                                                                                                                                                                      | voody Road Mul  | PROJECT<br>NUMBER                                                              | 5                             |               |  |  |  |  |  |
|------------------|-------------------------------------------------------------------------------------------------------------------------------------------------------------------------------------------------------------------------------------------------------------------------------------------------------------------------------------------------------------------------------------------------------------------------------------------------------------------------------------------------------------------------------------------------------------------------------------------------------------------------------------------------------------------------------------------------------------------------------------------------------------------------------------------------------------------------------------------------------------------------------------------------------------------------------------------------------------------------------------------------------------------------------------------------------------------------------------------------------------------|-----------------|--------------------------------------------------------------------------------|-------------------------------|---------------|--|--|--|--|--|
| PROJECT LOCATION | Ashford Dunv                                                                                                                                                                                                                                                                                                                                                                                                                                                                                                                                                                                                                                                                                                                                                                                                                                                                                                                                                                                                                                                                                                      | voody Road fron | DEPARTMENT                                                                     | Public Works                  |               |  |  |  |  |  |
|                  |                                                                                                                                                                                                                                                                                                                                                                                                                                                                                                                                                                                                                                                                                                                                                                                                                                                                                                                                                                                                                                                                                                                   |                 | CONTACT                                                                        | Don Sherrill 404-637-<br>0682 |               |  |  |  |  |  |
| COUNCIL DISTRICT | 1                                                                                                                                                                                                                                                                                                                                                                                                                                                                                                                                                                                                                                                                                                                                                                                                                                                                                                                                                                                                                                                                                                                 | POLICY BASIS    | Brookhaven Bicycle Pedestrian Trail Plan, Ashford Dunwoody Road Corridor Study | PROJECT<br>STATUS             | Concept stage |  |  |  |  |  |
|                  | This project will construct a multiuse path from I-285 to Ashford Club Court. Various segments include;  Montgomery Elementary School to Blackburn Park. Construction of a 10' Multiuse Path (MUP) along the east side of Ashford Dunwoody Road between Blackburn Park and Montgomery ES. MUP will connect the existing MUP at the park, the existing MUP between Harts Mill Road and W. Nancy Creek and to the existing MUP constructed in front of Montgomery ES.  Publix south to Windsor Parkway. Construction of a 10' Multiuse Path (MUP) along the east side of Ashford Dunwoody Road between Windsor Parkway and Ashford Club Drive. MUP will connect the proposed MUP at the intersection of Windsor Parkway and Ashford Dunwoody Road to the existing MUP constructed just south of Ashford Club Court.  I-285 to Oconee Pass. Construction of a 10' Multiuse Path (MUP) along the east side of Ashford Dunwoody Road between I-285 and Oconee Pass. MUP will connect the multiuse path proposed at Montgomery ES to the City of Dunwoody. Funding for this project would include cost-share with PCID. |                 |                                                                                |                               |               |  |  |  |  |  |