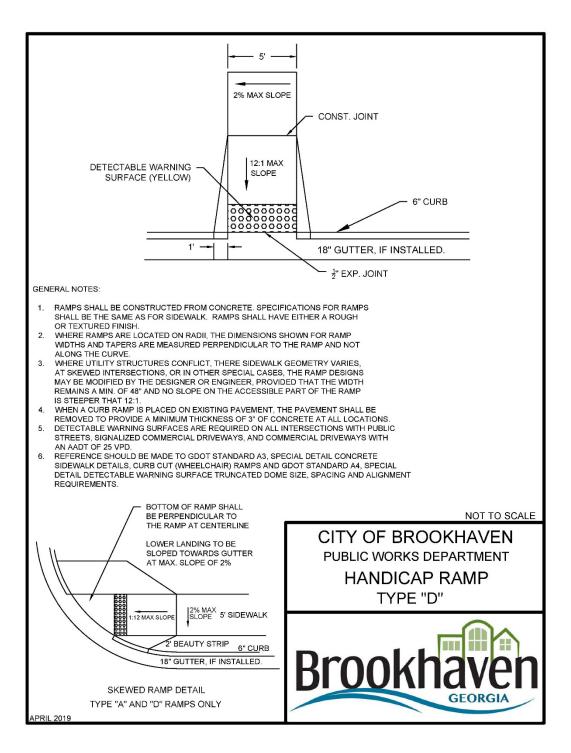

#### **Other Facilities**

The City conducted an inventory of sidewalks and ramp facilities in 2019, which identified 76 miles of sidewalks and 1,856 curb ramps. The ramp inventory categorized facilities by type (A, B, C, D) and by quality (Excellent, Good, Poor, Not Present). ADA ramp types are defined in **Appendix H: Ramp Standard Details**. The inventory also identified 731 curb ramps without warning strips. This inventory, summarized in Appendix A, was used to program improvements to the City's sidewalk network. The City's improvement program is summarized in Appendices B, D, F, & G.

Sidewalks and multiuse path terminated with ADA ramp with the detectable warning strip. The cross-slope at the ramps shall be a maximum of 2 percent.

(City Sidewalk and ADA Ramp details are provided in Appendix H: Ramp Standard Details)