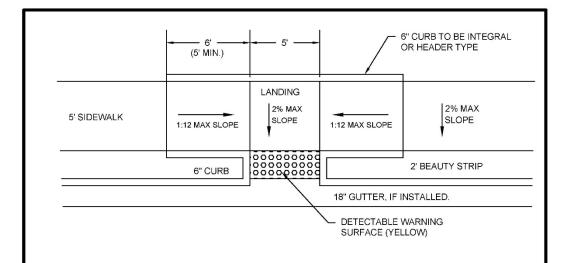

#### **Other Facilities**

The City conducted an inventory of sidewalks and ramp facilities in 2019, which identified 76 miles of sidewalks and 1,856 curb ramps. The ramp inventory categorized facilities by type (A, B, C, D) and by quality (Excellent, Good, Poor, Not Present). ADA ramp types are defined in **Appendix H: Ramp Standard Details**. The inventory also identified 731 curb ramps without warning strips. This inventory, summarized in Appendix A, was used to program improvements to the City's sidewalk network. The City's improvement program is summarized in Appendices B, D, F, & G.

Sidewalks and multiuse path terminated with ADA ramp with the detectable warning strip. The cross-slope at the ramps shall be a maximum of 2 percent.

(City Sidewalk and ADA Ramp details are provided in Appendix H: Ramp Standard Details)