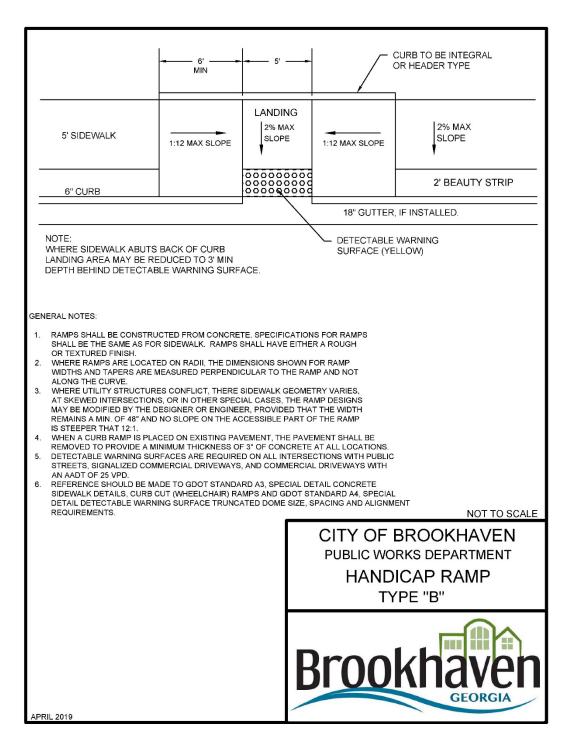

#### **Other Facilities**

The City conducted an inventory of sidewalks and ramp facilities in 2019, which identified 76 miles of sidewalks and 1,856 curb ramps. The ramp inventory categorized facilities by type (A, B, C, D) and by quality (Excellent, Good, Poor, Not Present). ADA ramp types are defined in **Appendix H: Ramp Standard Details**. The inventory also identified 731 curb ramps without warning strips. This inventory, summarized in Appendix A, was used to program improvements to the City's sidewalk network. The City's improvement program is summarized in Appendices B, D, F, & G.

Sidewalks and multiuse path terminated with ADA ramp with the detectable warning strip. The cross-slope at the ramps shall be a maximum of 2 percent.

(City Sidewalk and ADA Ramp details are provided in Appendix H: Ramp Standard Details)