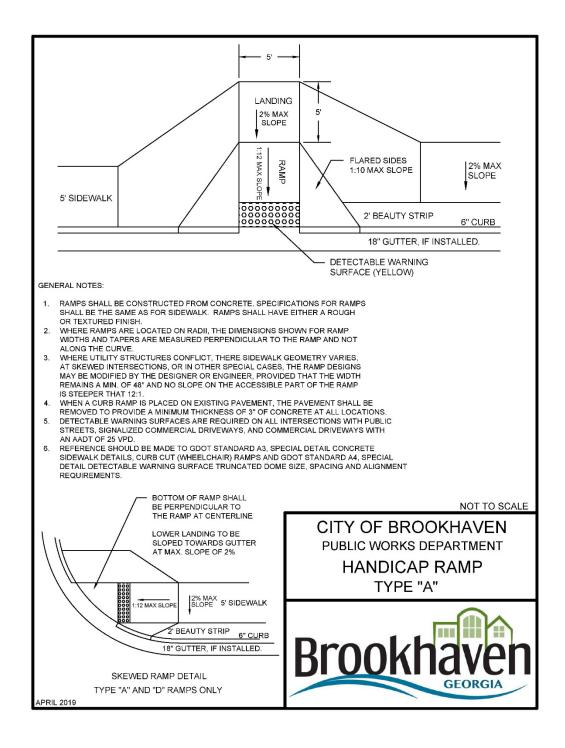

#### **Other Facilities**

The City conducted an inventory of sidewalks and ramp facilities in 2019, which identified 76 miles of sidewalks and 1,856 curb ramps. The ramp inventory categorized facilities by type (A, B, C, D) and by quality (Excellent, Good, Poor, Not Present). ADA ramp types are defined in **Appendix H: Ramp Standard Details**. The inventory also identified 731 curb ramps without warning strips. This inventory, summarized in Appendix A, was used to program improvements to the City's sidewalk network. The City's improvement program is summarized in Appendices B, D, F, & G.

Sidewalks and multiuse path terminated with ADA ramp with the detectable warning strip. The cross-slope at the ramps shall be a maximum of 2 percent.

(City Sidewalk and ADA Ramp details are provided in Appendix H: Ramp Standard Details)