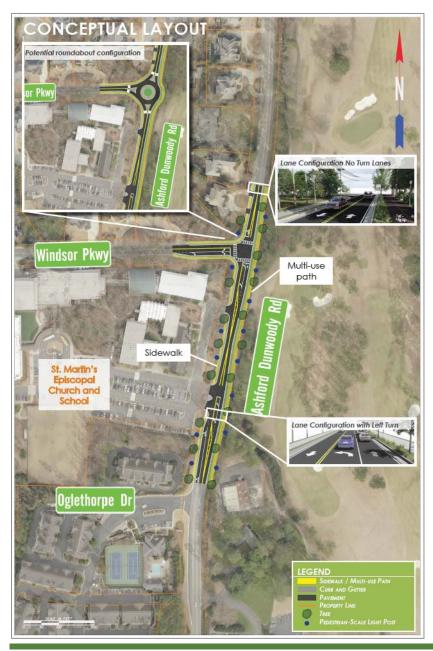

## At Windsor Parkway

## **Recommendations**

- Install a left turn lane able to accommodate approximately two vehicles on northbound Ashford Dunwoody Rd at the entrance to St. Martin's Episcopal Church and School.
- As a design option, consider a standard, single-lane urban roundabout at the intersection to help calm traffic. To avoid impacts to the first green of the Peachtree Golf Club, a roundabout would need to be offset to the west of the existing Ashford Dunwoody Rd alignment.
- If a roundabout is not the desired design option, install a right turn lane on eastbound Windsor Pkwy at Ashford Dunwoody Rd, a left turn lane able to accommodate approximately two vehicles on northbound Ashford Dunwoody Rd at Windsor Pkwy, and a traffic signal at the intersection.

Incorporate appropriate pedestrian, streetscape, and landscape improvements based upon the vision for the typical cross-sections and streetscape design guide.

This image is a conceptual representation of how the recommended intersection improvements may look in the future. Specific design and details will be worked out during the design phase of the project(s).