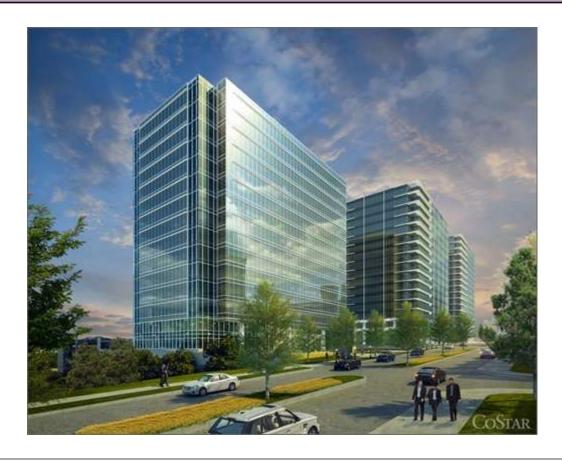

## 4004 Summit Blvd - 4004 Perimeter Summit - Perimeter Summit

Location: 4004 Perimeter Summit

Central Perimeter Cluster Central Perimeter Submarket

DeKalb County Atlanta, GA 30319

Developer: Seven Oaks Company, LLC Management: Seven Oaks Company, LLC

Recorded Owner: -

Parcel Number: 18-329-07-117

Building Type: Class A Office

Status: Under Construction, delivers Jan 2018

Stories: 15

RBA: 355,250 SF Typical Floor: 25,000 SF Total Avail: 355,250 SF % Leased: 0%