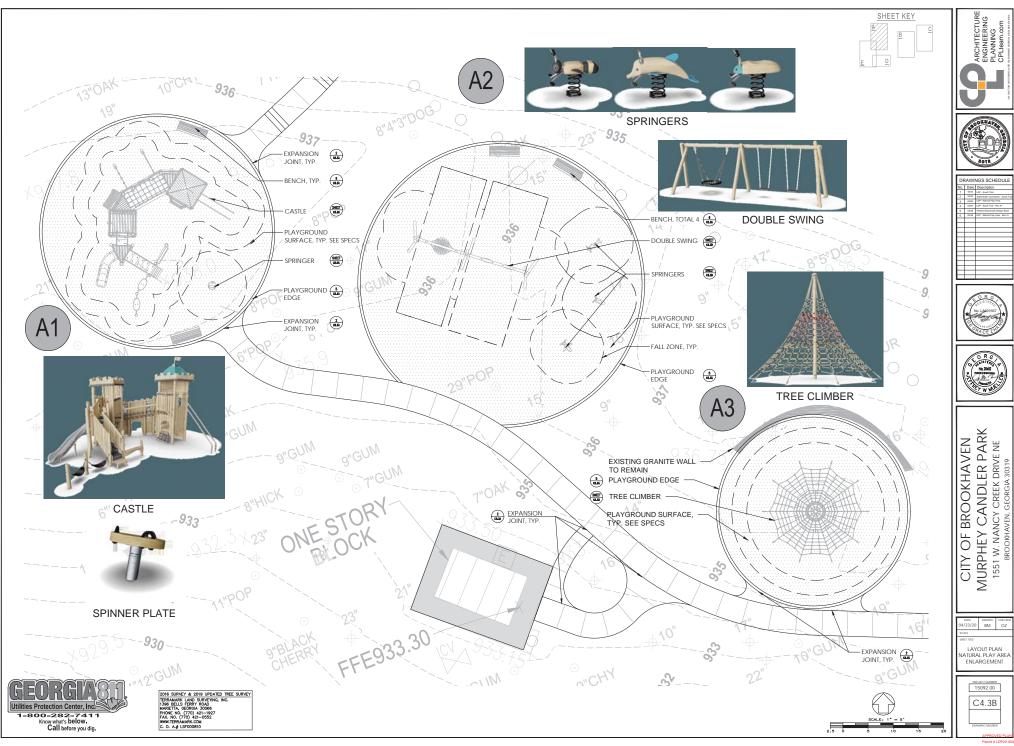

## CITY OF BROOKHAVEN MURPHEY CANDLER PARK 1551 W. NANCY CREEK DRIVE NE BROOKHAVEN, GEORGIA 30319

LAYOUT PLAN -AREA A3 (NATURAL PLAY AREA)

CITY OF BROOKHAVEN
MURPHEY CANDLER PARK
1551 W. NANCY CREEK DRIVE NE
BROOKHAVEN, GEORGIA 30319