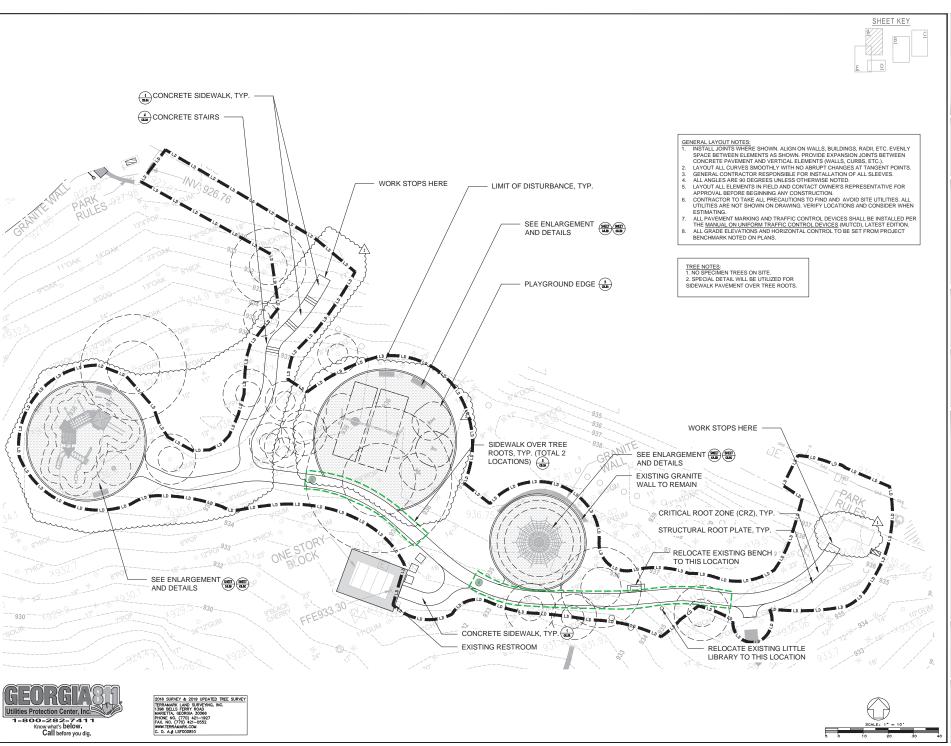

## CITY OF BROOKHAVEN MURPHEY CANDLER PARK 1551 W. NANCY CREEK DRIVE NE BROOKHAVEN, GEORGIA 30319

LAYOUT PLAN -AREA A3 (NATURAL PLAY AREA)

CITY OF BROOKHAVEN
MURPHEY CANDLER PARK
1551 W. NANCY CREEK DRIVE NE
BROOKHAVEN, GEORGIA 30319