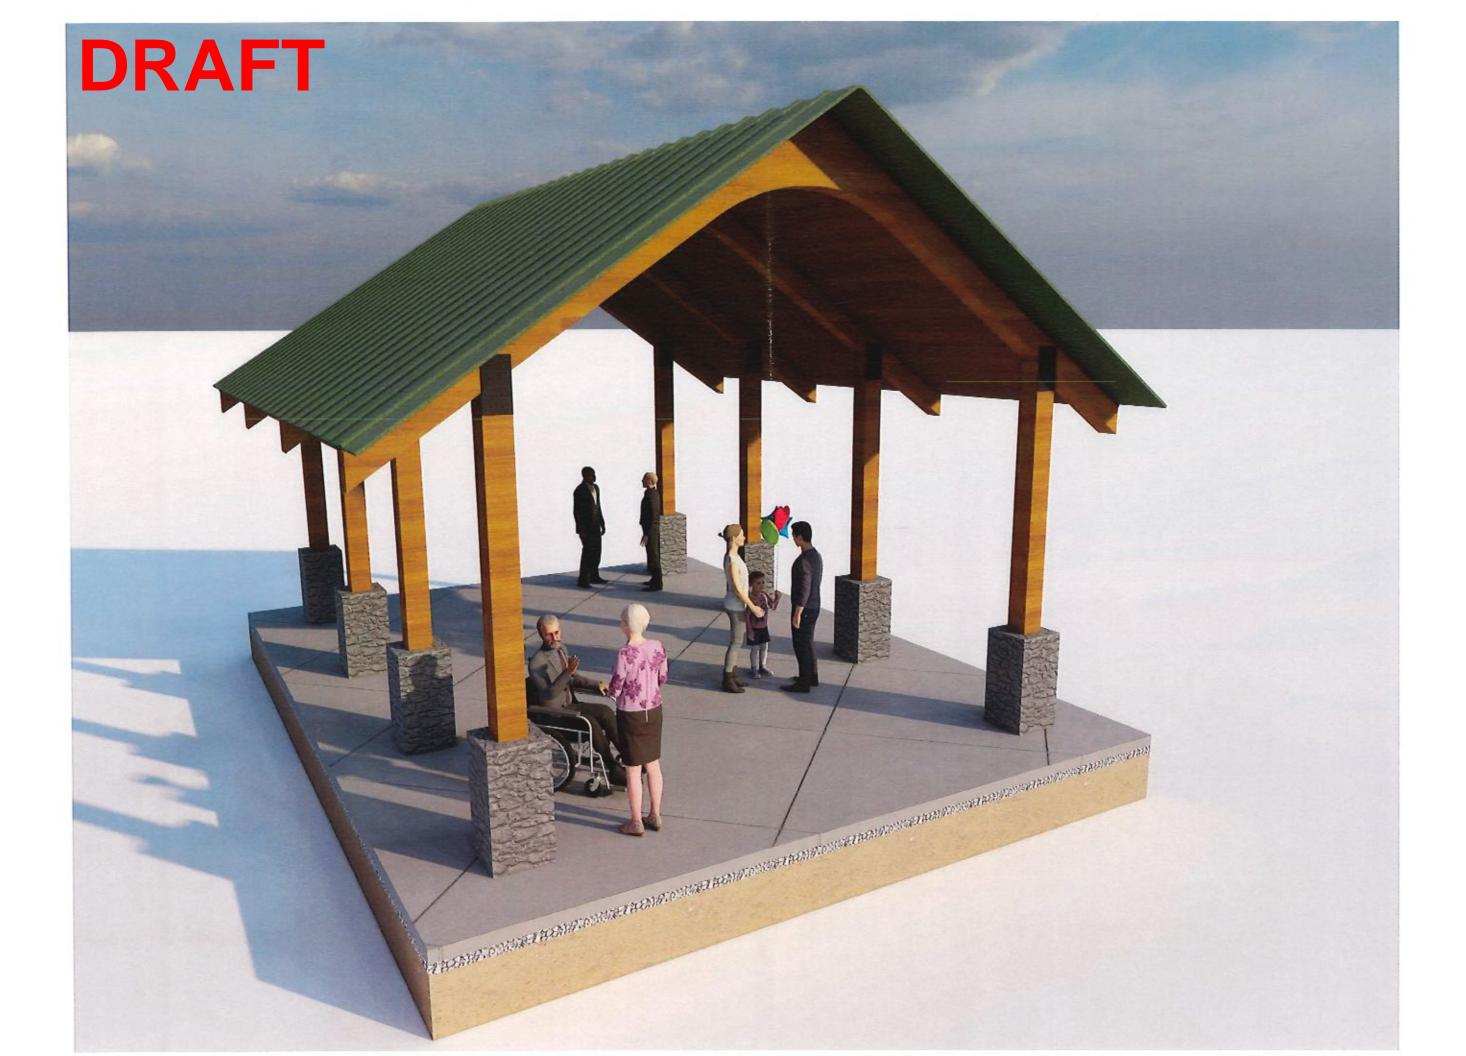

LIMIT OF DISTURBANCE REMOVE STONE STEPS-REMOVE EXISTING BRIDGE, PAVILION, CONCRETE SLAB, GRILL AND TRASH CANS

> SAVE AND RELOCATE J SWING BENCH.

> > AMINIMININ .

11/1

SAVE AND RELOCATE EX. PARK RULES SIGN. SEE SITE EPLAN DO NOT DISTURB

EXISTING 6" TREE

6' TEMPORARY CONSTRUCTION FENCE -LIMIT OF DISTURBANCE REMOVE EXISTING

CHAIN LINK FENCE,

POSTS AND GATES

DO NOT DISTURB LEXISTING 10" TREE

03/07/19 JP JM DEMOUTION PLAN

15089.00

CITY OF BROOKHAVEN ASHFORD PARK SPLASH PAD 2980 REDDING ROAD BROOKHAVEN, GEORGIA 36319 APPARENT SO POAD