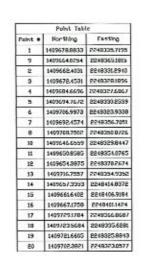

ONOVIA N. PERMIN SITE PLAN

15089.00 SI

-800-282-7411 Know what's below. Call before you dig.

| Point Table |             |              |  |  |
|-------------|-------------|--------------|--|--|
| Polit II    | Northing    | Easting      |  |  |
| 21          | 140968L7005 | 2248306.8129 |  |  |
| 29          | 14096814847 | 25485318526  |  |  |
| 53          | 14076351570 | 2240350.9575 |  |  |