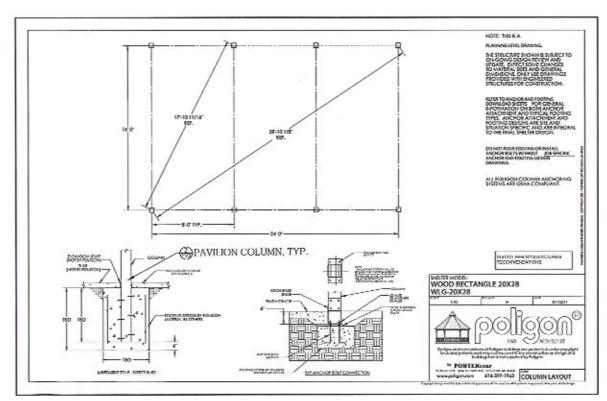

LIMIT OF DISTURBANCE REMOVE STONE STEPS-REMOVE EXISTING BRIDGE, PAVILION, CONCRETE SLAB, GRILL AND TRASH CANS

> SAVE AND RELOCATE J SWING BENCH.

> > AMINIMININ .

11/1

SAVE AND RELOCATE EX. PARK RULES SIGN. SEE SITE EPLAN DO NOT DISTURB

EXISTING 6" TREE

6' TEMPORARY CONSTRUCTION FENCE -LIMIT OF DISTURBANCE REMOVE EXISTING

CHAIN LINK FENCE,

POSTS AND GATES

DO NOT DISTURB LEXISTING 10" TREE

03/07/19 JP JM DEMOUTION PLAN

15089.00

CITY OF BROOKHAVEN ASHFORD PARK SPLASH PAD 2980 REDDING ROAD BROOKHAVEN, GEORGIA 36319 APPARENT SO POAD