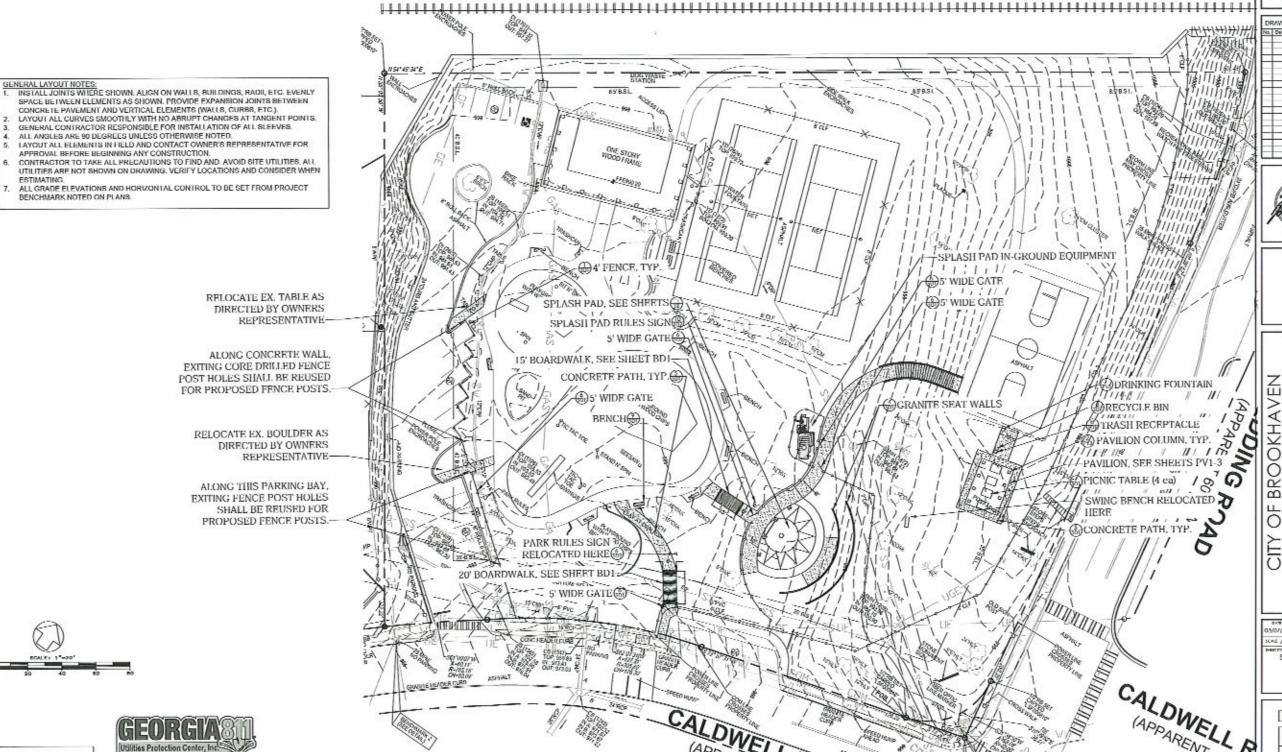

LIMIT OF DISTURBANCE REMOVE STONE STEPS-REMOVE EXISTING BRIDGE, PAVILION, CONCRETE SLAB, GRILL AND TRASH CANS

> SAVE AND RELOCATE J SWING BENCH.

> > AMINIMININ .

11/1

SAVE AND RELOCATE EX. PARK RULES SIGN. SEE SITE EPLAN DO NOT DISTURB

EXISTING 6" TREE

6' TEMPORARY CONSTRUCTION FENCE -LIMIT OF DISTURBANCE REMOVE EXISTING

CHAIN LINK FENCE,

POSTS AND GATES

DO NOT DISTURB LEXISTING 10" TREE

03/07/19 JP JM DEMOUTION PLAN

15089.00

CITY OF BROOKHAVEN ASHFORD PARK SPLASH PAD 2980 REDDING ROAD BROOKHAVEN, GEORGIA 36319 APPARENT SO POAD

CALDWELL RI F D1

GENERAL SITE DEDRIS & FINE GRADING NOTE: THERE ARE VARIOUS SMALL ITEMS ON THE SITE THAT WILL BE AFFECTED BY DEMOLITION AND CONSTRUCTION. THE CONTRACTOR IS EXPECTED TO PROTECT PERMANENT ITEMS AND WORK AROUND OR REMOVE OTHER ITEMS AS NEEDED. THE FINAL SITE TO BE LEFT CLEAN AND FINE-GRADED. THE CONTRACTOR IS TO REMOVE ANY DIPS, GULLIES, PITS OR OTHER IRREGULARITIES WITHIN THE WORK LIMITS OF THE PROJECT.

SITE VISIT: CONTRACTOR SHALL VISIT THE SITE TO VALIDATE ALL DEMOLITION TEMS AND VERIFY QUANTITIES.

Knowwhat's below. Call before you dig.

CITY OF BROOKHAVEN ASHFORD PARK SPLASH PAD 2980 REDDING ROAD BROOKHAVEN, GEORGIA 36319

ONOVIA N. PERMIN SITE PLAN

15089.00 SI

-800-282-7411 Know what's below. Call before you dig.

| Point Table |             |              |  |  |
|-------------|-------------|--------------|--|--|
| Polit II    | Northing    | Easting      |  |  |
| 21          | 140968L7005 | 2248306.8129 |  |  |
| 29          | 14096814847 | 25485318526  |  |  |
| 53          | 14076351570 | 2240350.9575 |  |  |