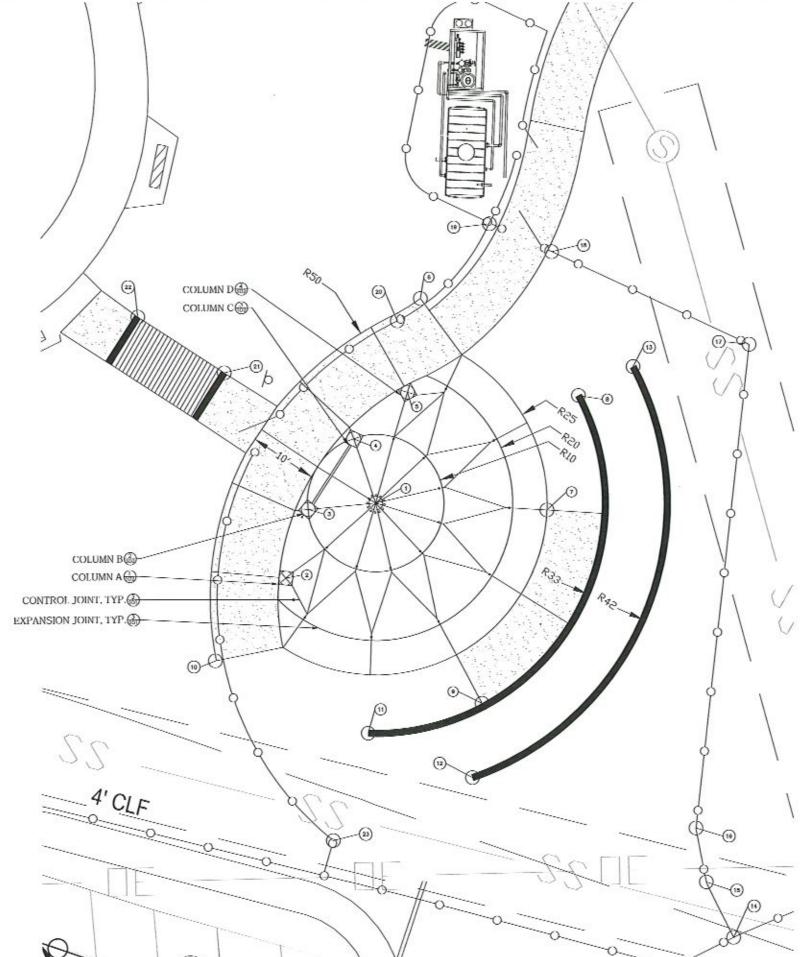

CITY OF BROOKHAVEN ASHFORD PARK SPLASH PAD 2980 REDDING ROAD BROOKHAVEN, GEORGIA 30319

03/07/19 JP JM
103/07/19 JP JM

15089.00 PV1