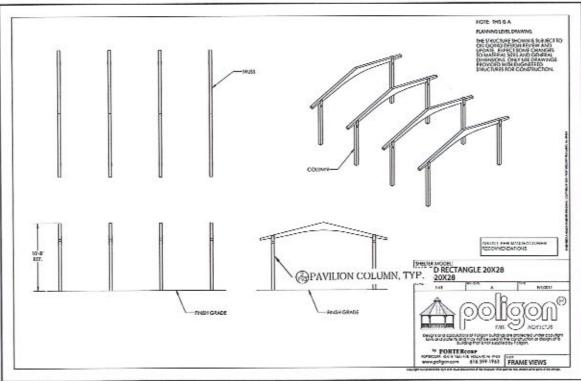

LIMIT OF DISTURBANCE REMOVE STONE STEPS-REMOVE EXISTING BRIDGE, PAVILION, CONCRETE SLAB, GRILL AND TRASH CANS

> SAVE AND RELOCATE J SWING BENCH.

> > AMINIMININ .

11/1

SAVE AND RELOCATE EX. PARK RULES SIGN. SEE SITE EPLAN DO NOT DISTURB

EXISTING 6" TREE

6' TEMPORARY CONSTRUCTION FENCE -LIMIT OF DISTURBANCE REMOVE EXISTING

CHAIN LINK FENCE,

POSTS AND GATES

DO NOT DISTURB LEXISTING 10" TREE

03/07/19 JP JM DEMOUTION PLAN

15089.00

CITY OF BROOKHAVEN ASHFORD PARK SPLASH PAD 2980 REDDING ROAD BROOKHAVEN, GEORGIA 36319 APPARENT SO POAD