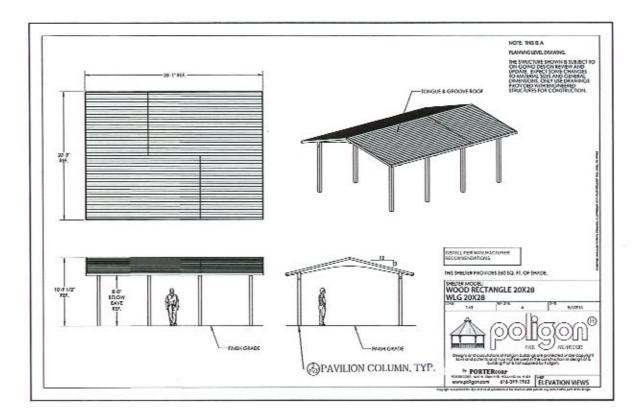

LIMIT OF DISTURBANCE REMOVE STONE STEPS-REMOVE EXISTING BRIDGE, PAVILION, CONCRETE SLAB, GRILL AND TRASH CANS

> SAVE AND RELOCATE J SWING BENCH.

> > AMINIMININ .

11/1

SAVE AND RELOCATE EX. PARK RULES SIGN. SEE SITE EPLAN DO NOT DISTURB

EXISTING 6" TREE

6' TEMPORARY CONSTRUCTION FENCE -LIMIT OF DISTURBANCE REMOVE EXISTING

CHAIN LINK FENCE,

POSTS AND GATES

DO NOT DISTURB LEXISTING 10" TREE

03/07/19 JP JM DEMOUTION PLAN

15089.00

CITY OF BROOKHAVEN ASHFORD PARK SPLASH PAD 2980 REDDING ROAD BROOKHAVEN, GEORGIA 36319 APPARENT SO POAD