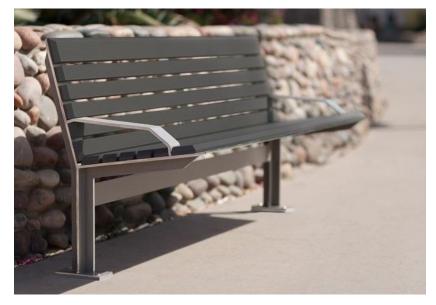

Existing



### Salvation Army Trailhead Plaza









### Typical Trail w/ Seating Wall - Section



















### **FEMA Property - Existing**



### Pedestrian Bridge along FEMA Property

















### Pocket Park near Future Police Precinct - Section













### **Briarwood Road Trailhead – Plan View**















### **Briarwood Road Trailhead – Section**







### Lighting and Custom Handrail





### **Trail Lighting**



### **MSA** MESA LED

1-6 LightBARs Solid State LED

### **DECORATIVE LUMINAIRE**





Brookhaven Peachtree Creek Greenway Phase 1

### **Bridge Handrail**



# **Bridge Lighting**



### Signage and Amenities





### Kiosk Sign with LED Light



**FRONT VIEW** 

**BACK VIEW** 

**PLAN VIEW** 

# Kiosk Sign with LED Light



### Amenities







**FRONT VIEW** 

### **Directional Sign**



**DIRECTIONAL SIGN** 

### **Regulatory Sign**



**FRONT VIEW** 

**BACK VIEW** 

**REGULATORY SIGN**