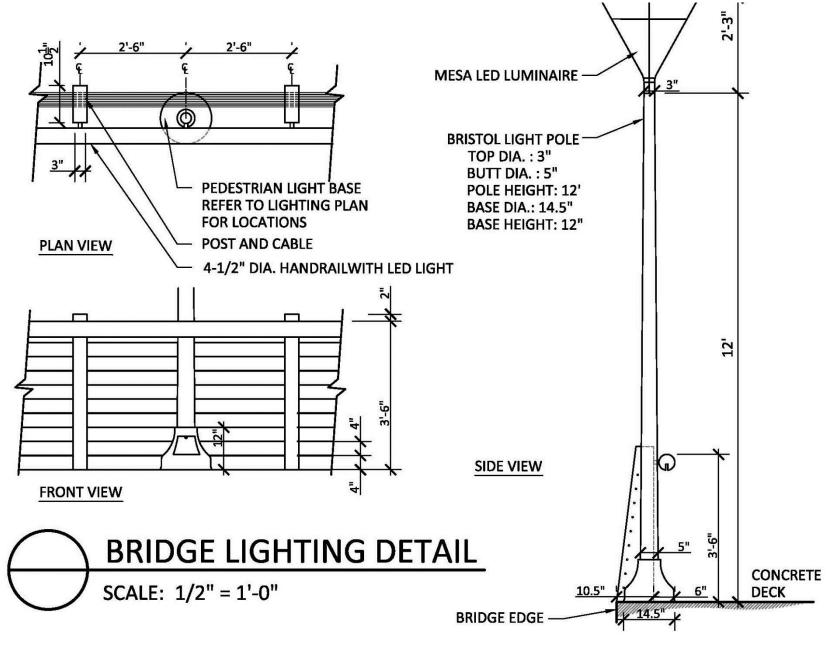

ar













### Salvation Army Trailhead – Plan View













### Salvation Army Trailhead Plaza – Section













# Salvation Army Trailhead Plaza - Existing



### Salvation Army Trailhead Plaza









### Typical Trail w/ Seating Wall - Section



















### **FEMA Property - Existing**



### Pedestrian Bridge along FEMA Property

















### Pocket Park near Future Police Precinct - Section













### **Briarwood Road Trailhead – Plan View**















### **Briarwood Road Trailhead – Section**







### Lighting and Custom Handrail





### **Trail Lighting**



### **MSA** MESA LED

1-6 LightBARs Solid State LED

### **DECORATIVE LUMINAIRE**





Brookhaven Peachtree Creek Greenway Phase 1

### **Bridge Handrail**



# **Bridge Lighting**



### Signage and Amenities





### Kiosk Sign with LED Light



**FRONT VIEW** 

**BACK VIEW** 

**PLAN VIEW** 

# Kiosk Sign with LED Light



### Amenities







**FRONT VIEW** 

### **Directional Sign**



**DIRECTIONAL SIGN** 

### **Regulatory Sign**



**FRONT VIEW** 

**BACK VIEW** 

**REGULATORY SIGN**