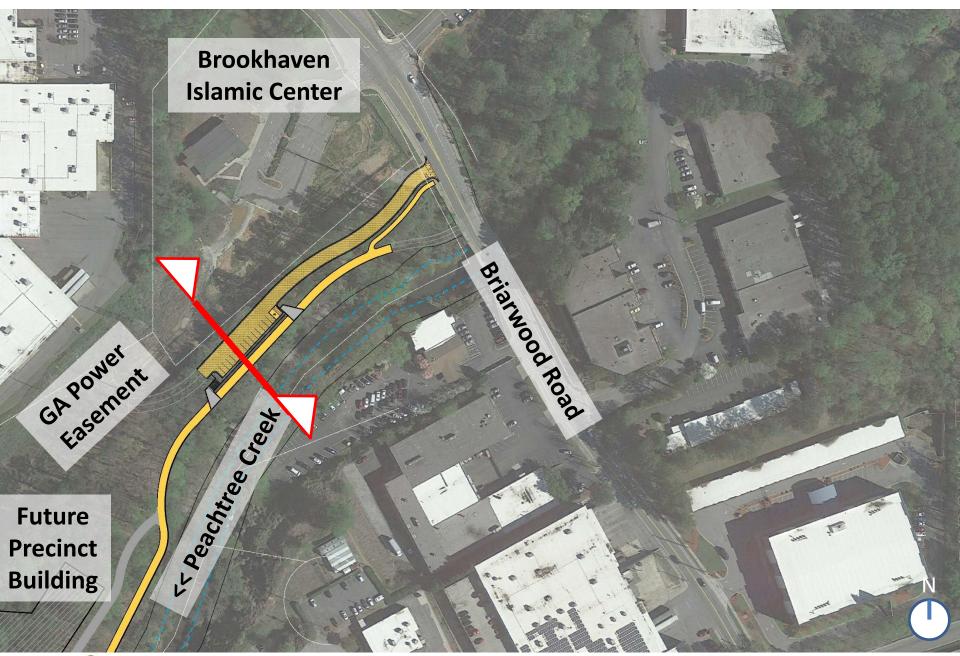

### Visibility from N Druid Hills Road – Pedestrian

### Visibility from N Druid Hills Road – Car