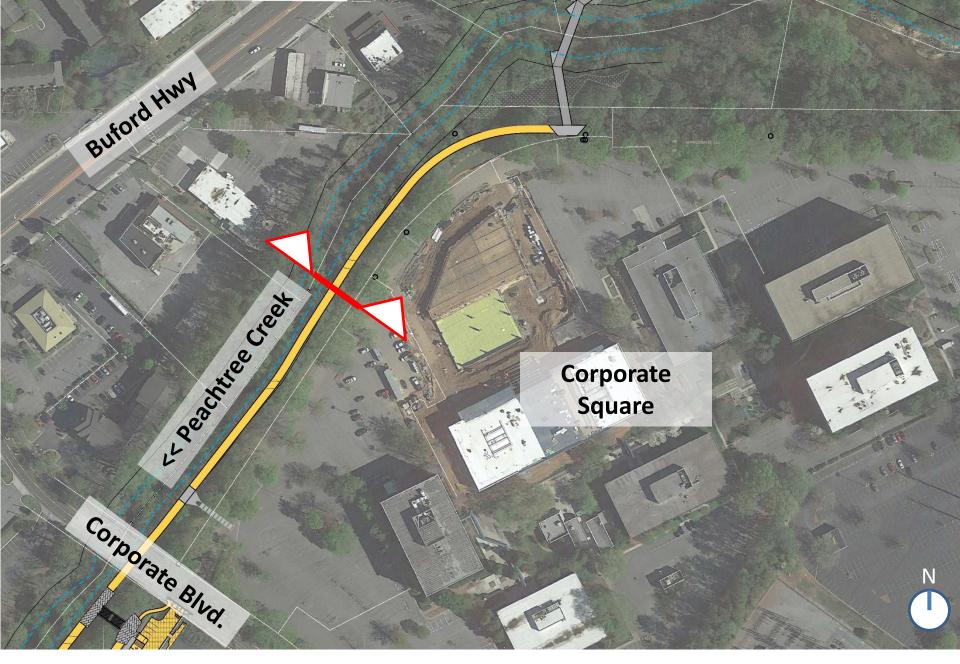

### **Peachtree Creek Greenway Phase 1**



City Council 100% Design Review Meeting August 14, 2018



### **Presentation Outline**

# 100% Design Review Design Updates Lighting and Custom Handrail Signage and Amenities







### 100% Design Review

















### N Druid Hills Road Trailhead – Plan View













### Visibility from N Druid Hills Road – Pedestrian







### Visibility from N Druid Hills Road – Car













### Salvation Army Trailhead – Plan View













### Salvation Army Trailhead Plaza – Section













# Salvation Army Trailhead Plaza - Existing



### Salvation Army Trailhead Plaza









### Typical Trail w/ Seating Wall - Section



















### **FEMA Property - Existing**



### Pedestrian Bridge along FEMA Property

















### Pocket Park near Future Police Precinct - Section













### **Briarwood Road Trailhead – Plan View**















### **Briarwood Road Trailhead – Section**







### Lighting and Custom Handrail





### **Trail Lighting**



### **MSA** MESA LED

1-6 LightBARs Solid State LED

### **DECORATIVE LUMINAIRE**





Brookhaven Peachtree Creek Greenway Phase 1

### **Bridge Handrail**



# **Bridge Lighting**



### Signage and Amenities





### Kiosk Sign with LED Light



**FRONT VIEW** 

**BACK VIEW** 

**PLAN VIEW** 

# Kiosk Sign with LED Light



### Amenities







**FRONT VIEW** 

### **Directional Sign**



*