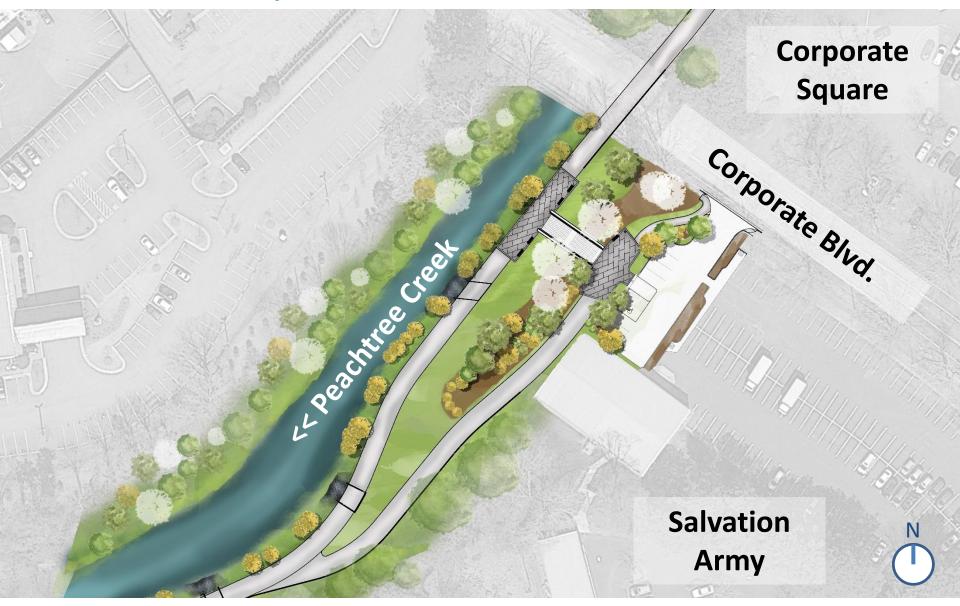

### **Peachtree Creek Greenway Phase 1**



City Council 100% Design Review Meeting August 14, 2018



### **Presentation Outline**

# 100% Design Review Design Updates Lighting and Custom Handrail Signage and Amenities







### 100% Design Review

















### N Druid Hills Road Trailhead – Plan View













### Visibility from N Druid Hills Road – Pedestrian







### Visibility from N Druid Hills Road – Car













### Salvation Army Trailhead – Plan View













### Salvation Army Trailhead Plaza – Section













# Salvation Army Trailhead Plaza - Existing



### Salvation Army Trailhead Plaza









### Typical Trail w/ Seating Wall - Section



















### **FEMA Property - Existing**



### Pedestrian Bridge along FEMA Property

















### Pocket Park near Future Police Precinct - Section













### **Briarwood Road Trailhead – Plan View**















### **Briarwood Road Trailhead – Section**







### Lighting and Custom Handrail





### **Trail Lighting**



### **MSA** MESA LED

1-6 LightBARs Solid State LED

### **DECORATIVE LUMINAIRE**





Brookhaven Peachtree Creek Greenway Phase 1

### **Bridge Handrail**



# **Bridge Lighting**



### Signage and Amenities





### Kiosk Sign with LED L