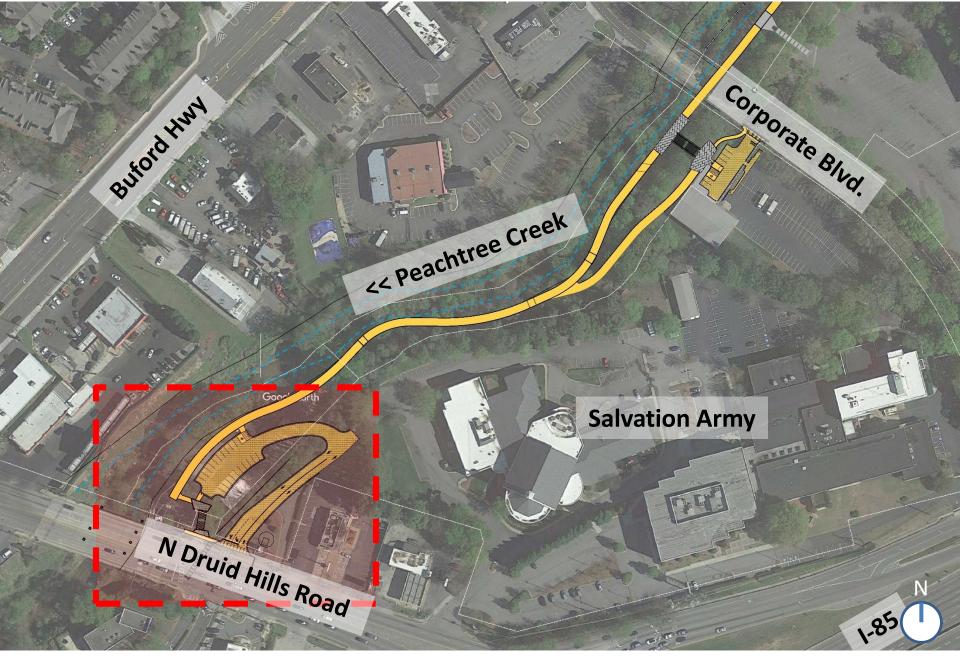

### **Peachtree Creek Greenway Phase 1**



City Council 100% Design Review Meeting August 14, 2018



### **Presentation Outline**

# 100% Design Review Design Updates Lighting and Custom Handrail Signage and Amenities







### 100% Design Review

















### N Druid Hills Road Trailhead – Plan View













### Visibility from N Druid Hills Road – Pedestrian







### Visibility from N Druid Hills Road – Car













### Salvation Army Trailhead – Plan View













### Salvation Army Trailhead Plaza – Section













# Salvation Army Trailhead Plaza - Existing



### Salvation Army Trailhead Plaza









### Typical Trail w/ Seating Wall - Section



















### **FEMA Property - Existing**



### Pedestrian Bridge along FEMA Property

















### Pocket Park near Future Police Precinct - Section













### **Briarwood Road Trailhead – Plan View**















### **Briarwood Road Trailhead – Section**







### Lighting and Custom Handrail





### **Trail Lighting**



### **MSA** MESA