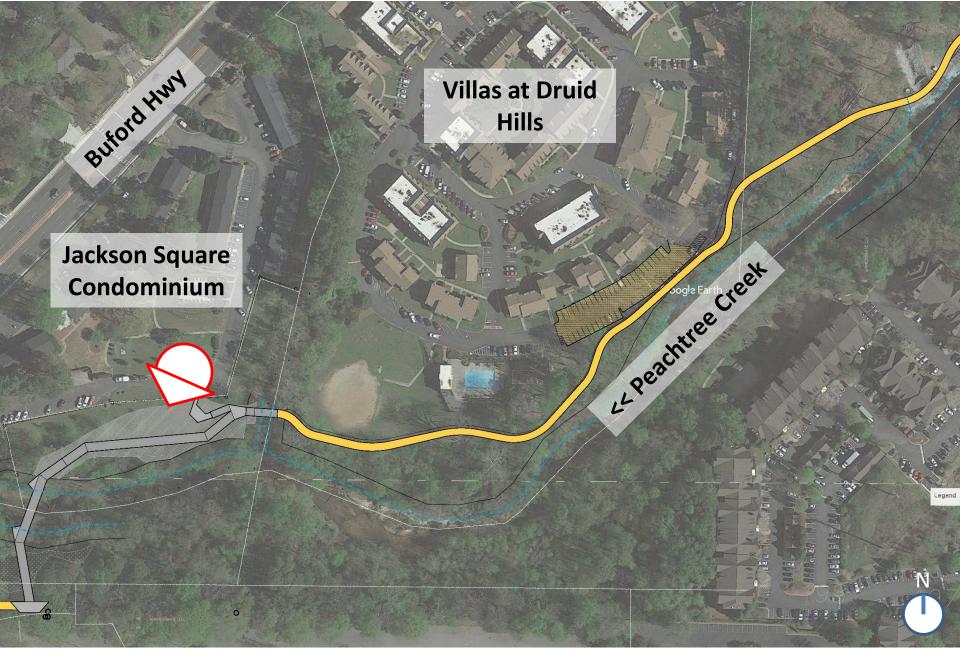

### **Peachtree Creek Greenway Phase 1**



City Council 100% Design Review Meeting August 14, 2018



### **Presentation Outline**

# 100% Design Review Design Updates Lighting and Custom Handrail Signage and Amenities







### 100% Design Review

















### N Druid Hills Road Trailhead – Plan View













### Visibility from N Druid Hills Road – Pedestrian







### Visibility from N Druid Hills Road – Car













### Salvation Army Trailhead – Plan View













### Salvation Army Trailhead Plaza – Section













# Salvation Army Trailhead Plaza - Existing



### Salvation Army Trailhead Plaza









### Typical Trail w/ Seating Wall - Section



















### **FEMA Property - Existing**



### Pedestrian Bridge along FEMA Property

















### Pocket Park near Future Police Precinct - Section













### **Briarwood Road Trailhead – Plan View**















### **Briarwood Road Trailhead – Section**







### Lighting and Custom Handrail





### **Trail Lighting**



### **MSA** MESA LED

1-6 LightBARs Solid State LED

### **DECORATIVE LUMINAIRE**





Brookhaven Peachtree Creek Greenway Phase 1

### **Bridge Handrail**



# **Bridge Lighting**



### Signage and Amenities





### Kiosk Sign with LED Light



**FRONT VIEW** 

**BACK VIEW** 

**PLAN VIEW** 

# Kiosk Sign with LED Light



### Amenities







**FRONT VIEW** 

### **Directional Sign**



**DIRECTIONAL SIGN** 

### **Regulatory Sign**



**FRONT VIEW**