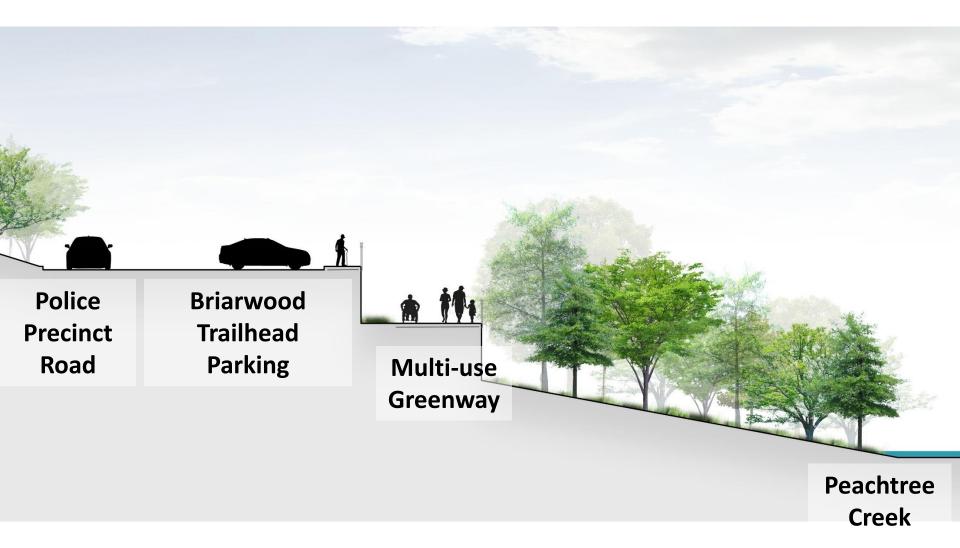

ing and Custom Handrail Signage and Amenities







### 100% Design Review

















### N Druid Hills Road Trailhead – Plan View













### Visibility from N Druid Hills Road – Pedestrian







### Visibility from N Druid Hills Road – Car













### Salvation Army Trailhead – Plan View













### Salvation Army Trailhead Plaza – Section













# Salvation Army Trailhead Plaza - Existing



### Salvation Army Trailhead Plaza









### Typical Trail w/ Seating Wall - Section



















### **FEMA Property - Existing**



### Pedestrian Bridge along FEMA Property

















### Pocket Park near Future Police Precinct - Section













### **Briarwood Road Trailhead – Plan View**















### **Briarwood Road Trailhead – Section**







### Lighting and Custom Handrail





### **Trail Lighting**



### **MSA** MESA LED

1-6 LightBARs Solid State LED

### **DECORATIVE LUMINAIRE**





Brookhaven Peachtree Creek Greenway Phase 1

### **Bridge Handrail**



# **Bridge Lighting**



### Signage and Amenities





### Kiosk Sign with LED Light



**FRONT VIEW** 

**BACK VIEW** 

**PLAN VIEW** 

# Kiosk Sign with LED Light



### Amenities







**FRONT VIEW** 

### **Directional Sign**



**DIRECTIONAL SIGN** 

### **Regulatory Sign**



**FRONT VIEW** 

**BACK VIEW** 

**REGULATORY SIGN**