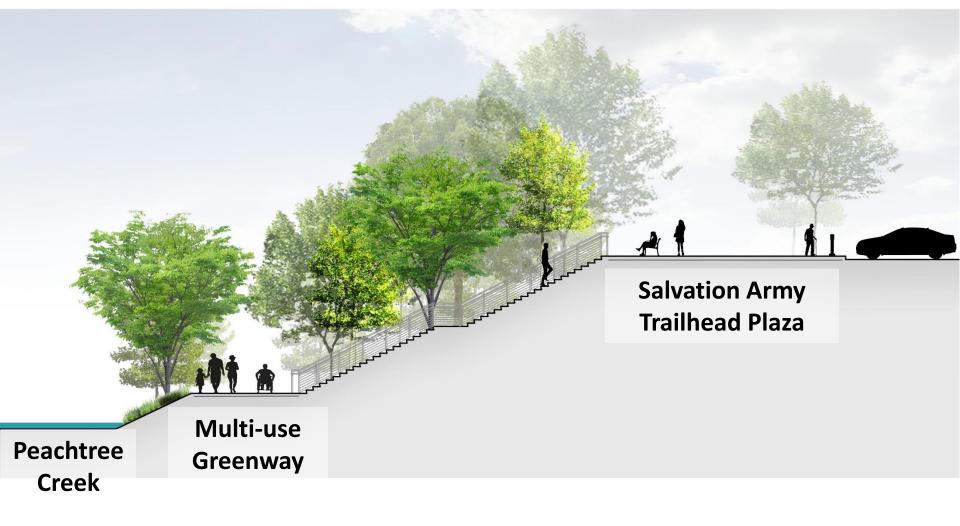

### **Peachtree Creek Greenway Phase 1**



City Council 100% Design Review Meeting August 14, 2018



### **Presentation Outline**

# 100% Design Review Design Updates Lighting and Custom Handrail Signage and Amenities







### 100% Design Review

















### N Druid Hills Road Trailhead – Plan View













### Visibility from N Druid Hills Road – Pedestrian







### Visibility from N Druid Hills Road – Car













### Salvation Army Trailhead – Plan View













### Salvation Army Trailhead Plaza – Section













# Salvation Army Trailhead Plaza - Existing



### Salvation Army Trailhead Plaza









### Typical Trail w/ Seating Wall - Section



















### **FEMA Property - Existing**



### Pedestrian Bridge along FEMA Property

















### Pocket Park near Future Police Precinct - Section













### **Briarwood Road Trailhead – Plan View**















### **Briarwood Road Trailhead – Section**







### Lighting and Custom Handrail





### **Trail Lighting**



### **MSA** MESA LED

1-6 LightBARs Solid State LED

### **DECORATIVE LUMINAIRE**





Brookhaven Peachtree Creek Greenway Phase 1

### **Bridge Handrail**



# **Bridge Lighting**



### Signage and Amenities





### Kiosk Sign with LED Light



**FRONT VIEW** 

**BACK VIEW** 

**PLAN VIEW** 

#