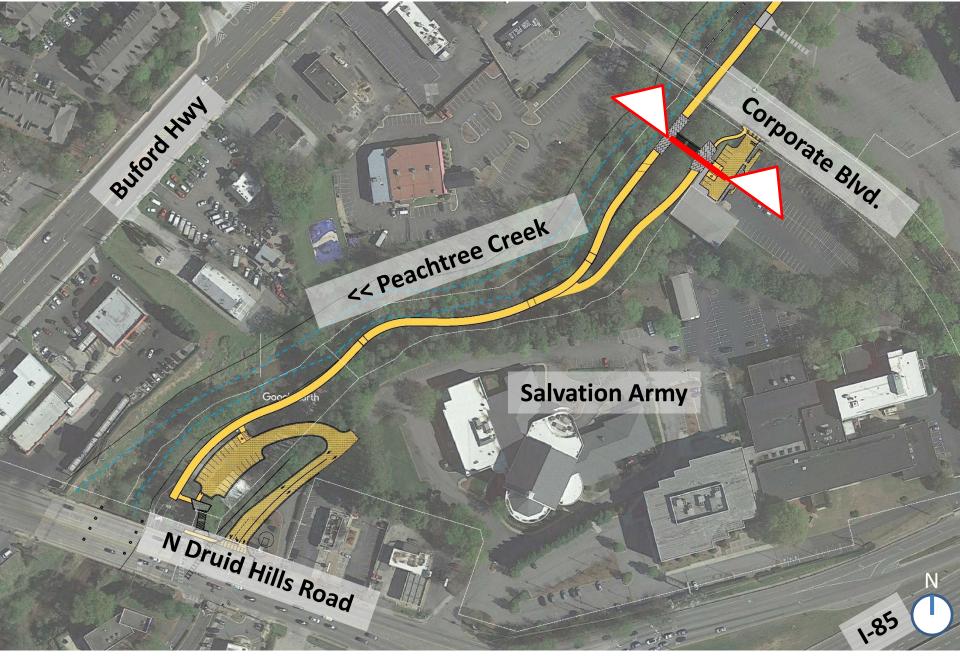

### **Peachtree Creek Greenway Phase 1**



City Council 100% Design Review Meeting August 14, 2018



### **Presentation Outline**

# 100% Design Review Design Updates Lighting and Custom Handrail Signage and Amenities







### 100% Design Review

















### N Druid Hills Road Trailhead – Plan View













### Visibility from N Druid Hills Road – Pedestrian







### Visibility from N Druid Hills Road – Car













### Salvation Army Trailhead – Plan View













### Salvation Army Trailhead Plaza – Section













# Salvation Army Trailhead Plaza - Existing



### Salvation Army Trailhead Plaza









### Typical Trail w/ Seating Wall - Section



















### **FEMA Property - Existing**



### Pedestrian Bridge along FEMA Property

















### Pocket Park near Future Police Precinct - Section













### **Briarwood Road Trailhead – Plan View**















### **Briarwood Road Trailhead – Section**







### Lighting and Custom Handrail





### **Trail Lighting**



### **MSA** MESA LED

1-6 LightBARs Solid State LED

### **DECORATIVE LUMINAIRE**





Brookhaven Peachtree Creek Greenway Phase 1

### **Bridge Handrail**



# **Bridge Lighting**



### Signage and Amenities





### Kiosk Sign with LED Light