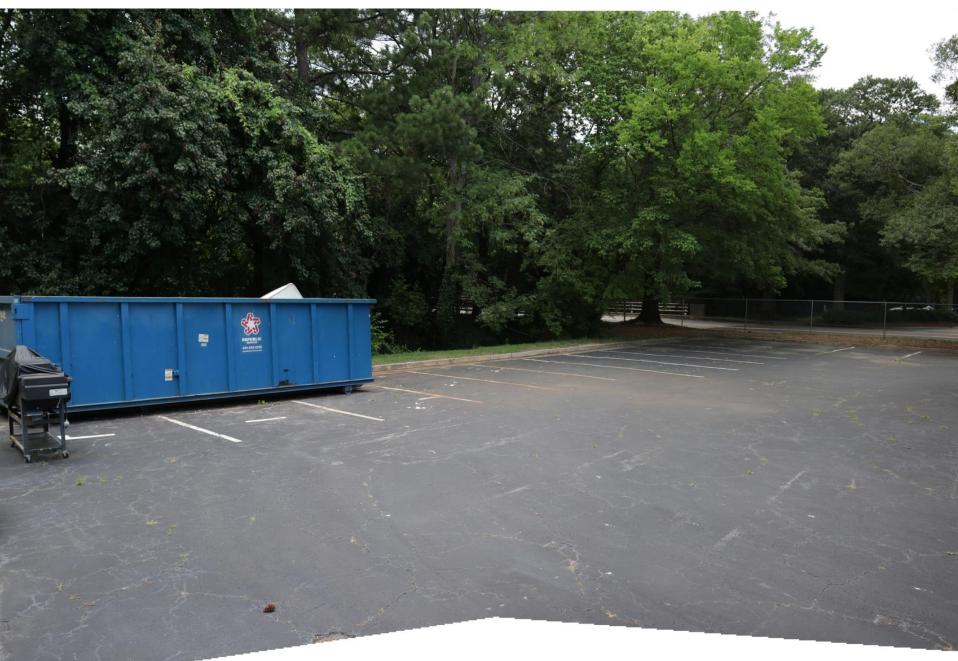

### **Peachtree Creek Greenway Phase 1**



City Council 100% Design Review Meeting August 14, 2018



### **Presentation Outline**

# 100% Design Review Design Updates Lighting and Custom Handrail Signage and Amenities







### 100% Design Review

















### N Druid Hills Road Trailhead – Plan View













### Visibility from N Druid Hills Road – Pedestrian







### Visibility from N Druid Hills Road – Car













### Salvation Army Trailhead – Plan View













### Salvation Army Trailhead Plaza – Section













# Salvation Army Trailhead Plaza - Existing



### Salvation Army Trailhead Plaza









### Typical Trail w/ Seating Wall - Section



















### **FEMA Property - Existing**



### Pedestrian Bridge along FEMA Property

















### Pocket Park near Future Police Precinct - Section













### **Briarwood Road Trailhead – Plan View**















### **Briarwood Road Trailhead – Section**







### Lighting and Custom Handrail





### **Trail Lighting**



### **MSA** MESA LED

1-6 LightBARs Solid State LED

### **DECORATIVE LUMINAIRE**





Brookhaven Peachtree Creek Greenway Phase 1

### **Bridge Handrail**



# **Bridge Lighting**



### Signage and Amenities





### Kiosk Sign with LED Light



**FRONT VIEW** 

**BACK VIEW** 

**PLAN VIEW** 

# Kiosk Sign with LED Light



### Amenities







**FRON