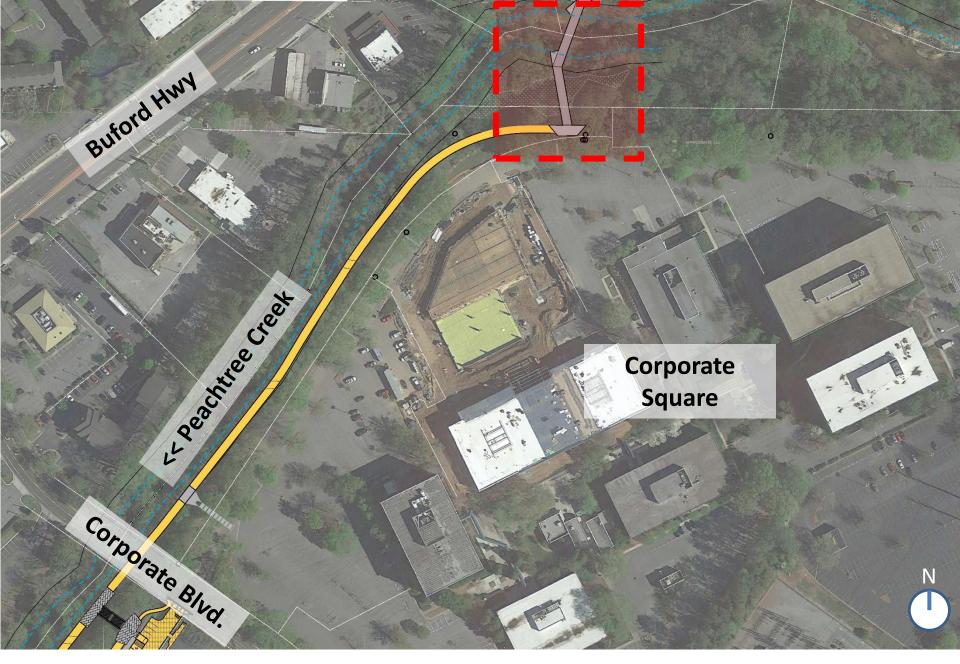

### **Peachtree Creek Greenway Phase 1**



City Council 100% Design Review Meeting August 14, 2018



### **Presentation Outline**

# 100% Design Review Design Updates Lighting and Custom Handrail Signage and Amenities







### 100% Design Review

















### N Druid Hills Road Trailhead – Plan View













### Visibility from N Druid Hills Road – Pedestrian







### Visibility from N Druid Hills Road – Car













### Salvation Army Trailhead – Plan View













### Salvation Army Trailhead Plaza – Section













# Salvation Army Trailhead Plaza - Existing



### Salvation Army Trailhead Plaza









### Typical Trail w/ Seating Wall - Section



















### **FEMA Property - Existing**



### Pedestrian Bridge along FEMA Property

















### Pocket Park near Future Police Precinct - Section













### **Briarwood Road Trailhead – Plan View**















### **Briarwood Road Trailhead – Section**







### Lighting and Custom Handrail





### **Trail Lighting**



### **MSA** MESA LED

1-6 LightBARs Solid State LED

### **DECORATIVE LUMINAIRE**





Brookhaven Peachtree Creek Greenway Phase 1

### **Bridge Handrail**



# **Bridge Lighting**



### Signage and Amenities





### Kiosk Sign with LED Light



**FRONT VIEW** 

**BACK VIEW** 

**PLAN VIEW** 

# Kiosk Sign with LED Light



### Amenities







**FRONT VIEW** 

### **Directional Sign**



**DIRECTIONAL SIGN** 

### **Regulatory Sign**



**FRONT