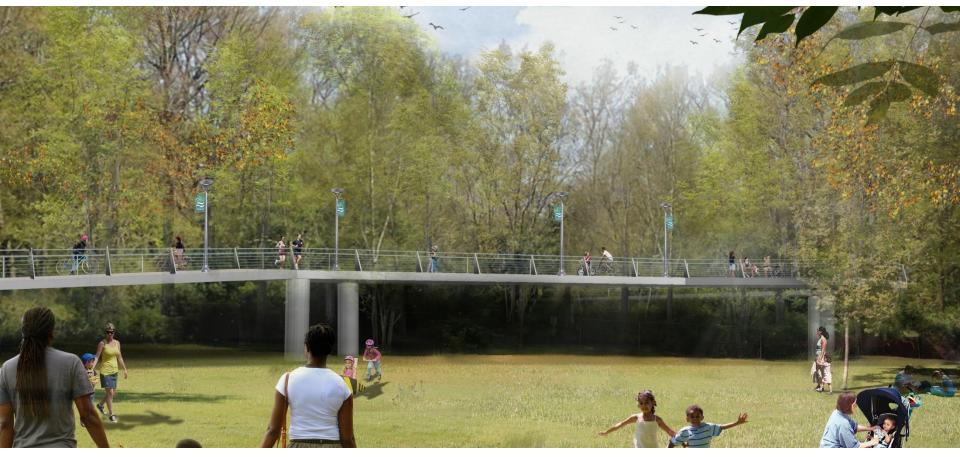

### **Peachtree Creek Greenway Phase 1**



City Council 100% Design Review Meeting August 14, 2018



### **Presentation Outline**

# 100% Design Review Design Updates Lighting and Custom Handrail Signage and Amenities







### 100% Design Review

















### N Druid Hills Road Trailhead – Plan View













### Visibility from N Druid Hills Road – Pedestrian







### Visibility from N Druid Hills Road – Car













### Salvation Army Trailhead – Plan View













### Salvation Army Trailhead Plaza – Section













# Salvation Army Trailhead Plaza - Existing



### Salvation Army Trailhead Plaza









### Typical Trail w/ Seating Wall - Section



















### **FEMA Property - Existing**



### Pedestrian Bridge along FEMA Property

















### Pocket Park near Future Police Prec