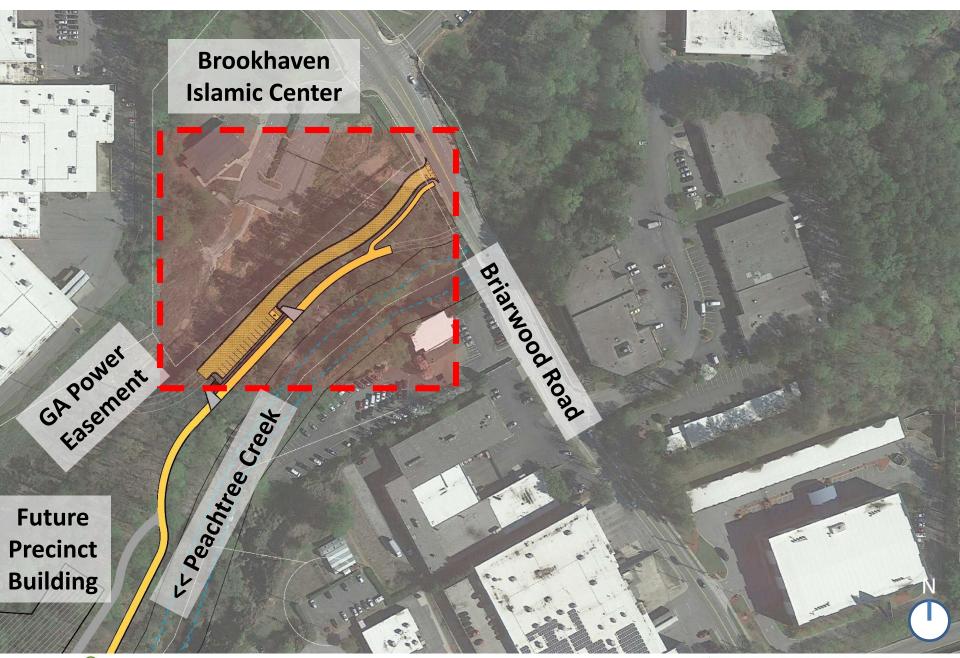

### **Briarwood Road Trailhead – Plan View**

### **Briarwood Road Trailhead – Section**