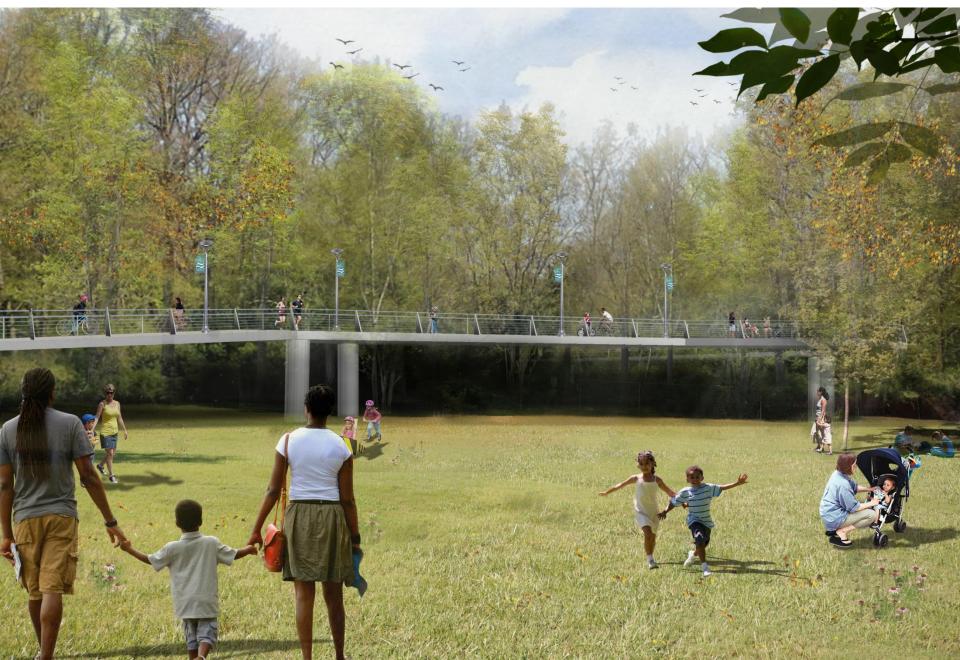

### **Peachtree Creek Greenway Phase 1**



City Council 100% Design Review Meeting August 14, 2018



### **Presentation Outline**

# 100% Design Review Design Updates Lighting and Custom Handrail Signage and Amenities







### 100% Design Review

















### N Druid Hills Road Trailhead – Plan View













### Visibility from N Druid Hills Road – Pedestrian







### Visibility from N Druid Hills Road – Car













### Salvation Army Trailhead – Plan View













### Salvation Army Trailhead Plaza – Section













# Salvation Army Trailhead Plaza - Existing



### Salvation Army Trailhead Plaza









### Typical Trail w/ Seating Wall - Section



















### **FEMA Property - Existing**



### Pedestrian Bridge along FEMA Property

















### Pocket Park near Future Police Precinct - Section













### **Briarwood Road Trailhead – Plan View**















### **Briarwood Road Trailhead – Section**







### Lighting and Custom Handrail





### **Trail Lighting**



### **MSA** MESA LED

1-6 LightBARs Solid State LED

### **DECORATIVE LUMINAIRE**





Brookhaven Peachtree Creek Greenway Phase 1

### **Bridge Handrail**



# **Bridge Lighting**



### Signage and Amenities





### Kiosk Sign with LED Light



**FRONT VIEW** 

**BACK VIEW** 

**PLAN VIEW** 

# Kiosk Sign with LED Light



### Amenities







**FRONT VIEW** 

### **Directional Sign**



**DIRECTIONAL SIGN** 

### **Regulatory Sign**



**FRONT VIEW** 

**BACK VIEW** 

**REGULATORY SIGN**