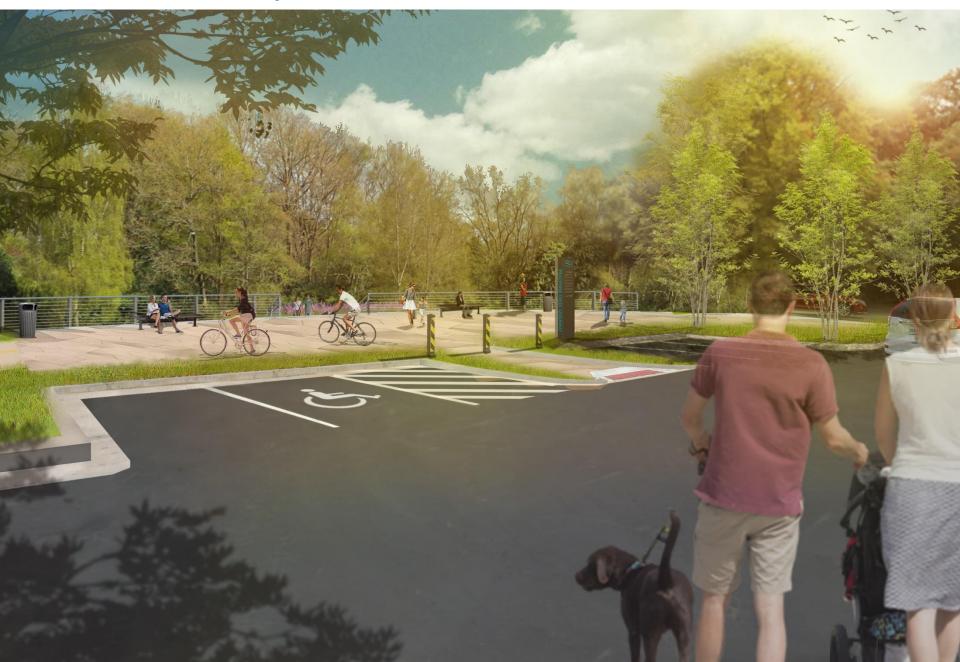

### **Peachtree Creek Greenway Phase 1**



City Council 100% Design Review Meeting August 14, 2018



### **Presentation Outline**

# 100% Design Review Design Updates Lighting and Custom Handrail Signage and Amenities







### 100% Design Review

















### N Druid Hills Road Trailhead – Plan View













### Visibility from N Druid Hills Road – Pedestrian







### Visibility from N Druid Hills Road – Car













### Salvation Army Trailhead – Plan View













### Salvation Army Trailhead Plaza – Section













# Salvation Army Trailhead Plaza - Existing



### Salvation Army Trailhead Plaza









### Typical Trail w/ Seating Wall - Section



















### **FEMA Property - Existing**



### Pedestrian Bridge along FEMA Property

















### Pocket Park near Future Police Precinct - Section













### **Briarwood Road Trailhead – Plan View**















### **Briarwood Road Trailhead – Section**







### Lighting and Custom Handrail





### **Trail Lighting**



### **MSA** MESA LED

1-6 LightBARs Solid State LED

### **DECORATIVE LUMINAIRE**





Brookhaven Peachtree Creek Greenway Phase 1

### **Bridge Handrail**



# **Bridge Lighting**



### Signage and Amenities





### Kiosk Sign with LED Light



**FRONT VIEW** 

**BACK VIEW** 

**PLAN VIEW** 

# Kiosk Sign with LED Light



### Amenities







**FRONT VIEW** 

### **Directional Sign**