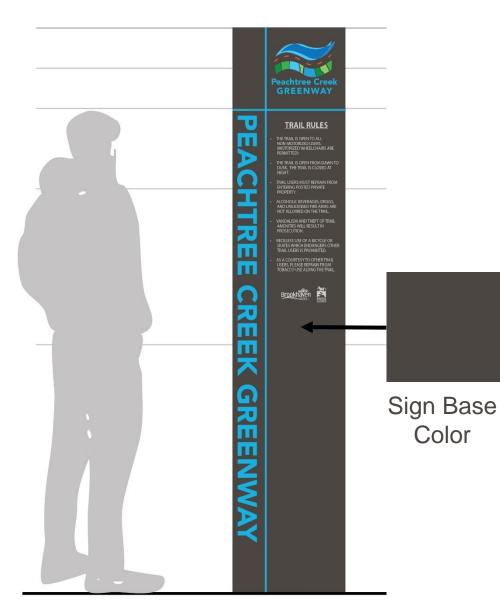

### **Directional Sign**

**DIRECTIONAL SIGN** 

### **Regulatory Sign**

**FRONT VIEW** 

**BACK VIEW** 

**REGULATORY SIGN**