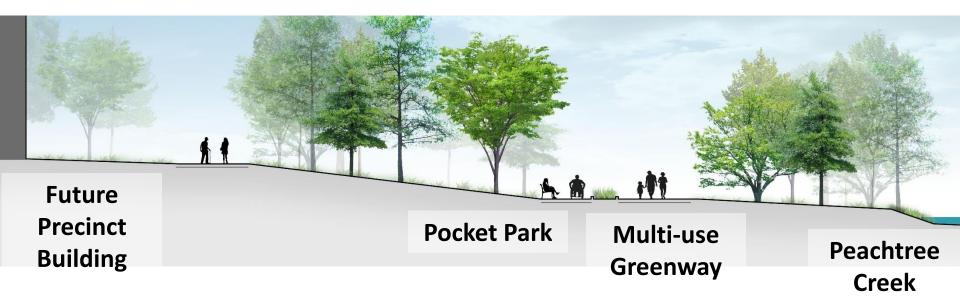

00% Design Review Meeting August 14, 2018



### **Presentation Outline**

# 100% Design Review Design Updates Lighting and Custom Handrail Signage and Amenities







### 100% Design Review

















### N Druid Hills Road Trailhead – Plan View













### Visibility from N Druid Hills Road – Pedestrian







### Visibility from N Druid Hills Road – Car













### Salvation Army Trailhead – Plan View













### Salvation Army Trailhead Plaza – Section













# Salvation Army Trailhead Plaza - Existing



### Salvation Army Trailhead Plaza









### Typical Trail w/ Seating Wall - Section



















### **FEMA Property - Existing**



### Pedestrian Bridge along FEMA Property

















### Pocket Park near Future Police Precinct - Section













### **Briarwood Road Trailhead – Plan View**















### **Briarwood Road Trailhead – Section**







### Lighting and Custom Handrail





### **Trail Lighting**



### **MSA** MESA LED

1-6 LightBARs Solid State LED

### **DECORATIVE LUMINAIRE**





Brookhaven Peachtree Creek Greenway Phase 1

### **Bridge Handrail**



# **Bridge Lighting**



### Signage and Amenities





### Kiosk Sign with LED Light



**FRONT VIEW** 

**BACK VIEW** 

**PLAN VIEW** 

# Kiosk Sign with LED Light



### Amenities







**FRONT VIEW** 

### **Directional Sign**



**DIRECTIONAL SIGN** 

### **Regulatory Sign**



**FRONT VIEW** 

**BACK VIEW** 

**REGULATORY SIGN**