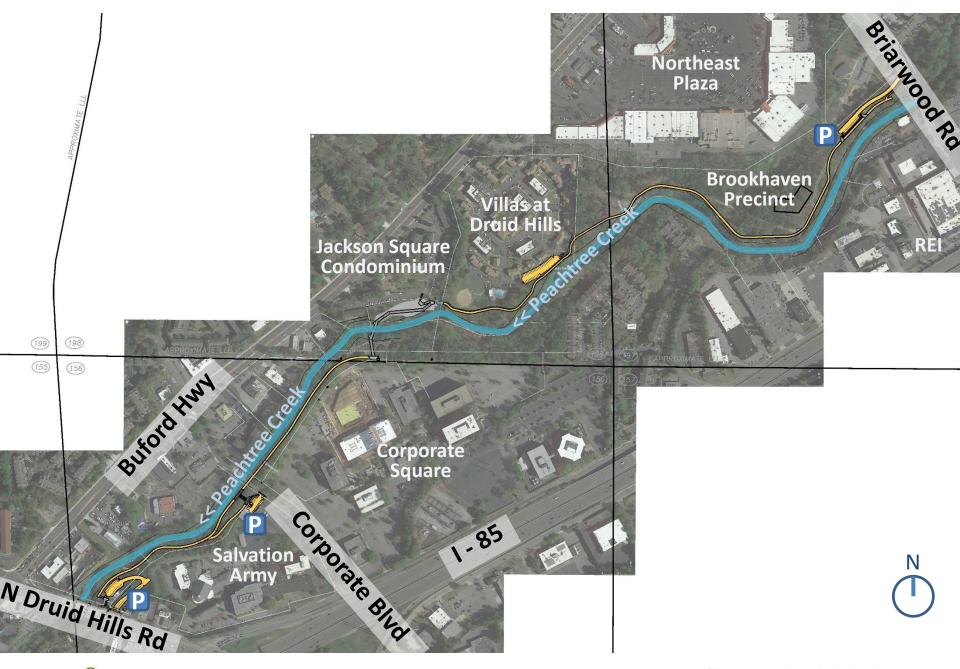

### **Peachtree Creek Greenway Phase 1**



City Council 100% Design Review Meeting August 14, 2018



### **Presentation Outline**

# 100% Design Review Design Updates Lighting and Custom Handrail Signage and Amenities







### 100% Design Review

















### N Druid Hills Road Trailhead – Plan View













### Visibility from N Druid Hills Road – Pedestrian







### Visibility from N Druid Hills Road – Car













### Salvation Army Trailhead – Plan View













### Salvation Army Trailhead Plaza – Section













# Salvation Army Trailhead Plaza - Existing



### Salvation Army Trailhead Plaza









### Typical Trail w/ Seating Wall - Section



















### **FEMA Property - Existing**



### Pedestrian Bridge along FEMA Property

















### Pocket Park near Future Police Precinct - Section













### **Briarwood Road Trailhead – Plan View**















### **Briarwood Road Trailhead – Section**







### Lighting and Custom Handrail





### **Trail Lighting**



### **MSA**