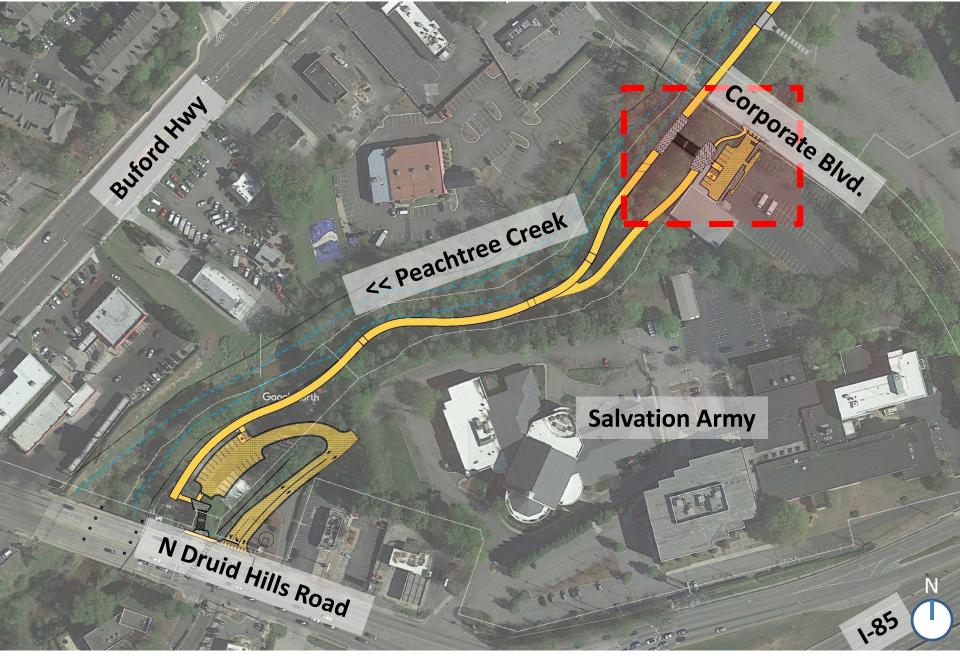

### **Peachtree Creek Greenway Phase 1**



City Council 100% Design Review Meeting August 14, 2018



### **Presentation Outline**

# 100% Design Review Design Updates Lighting and Custom Handrail Signage and Amenities







### 100% Design Review

















### N Druid Hills Road Trailhead – Plan View













### Visibility from N Druid Hills Road – Pedestrian







### Visibility from N Druid Hills Road – Car













### Salvation Army Trailhead – Plan View













### Salvation Army Trailhead Plaza – Section













# Salvation Army Trailhead Plaza - Existing



### Salvation Army Trailhead Plaza









### Typical Trail w/ Seating Wall - Section



















### **FEMA Property - Existing**



### Pedestrian Bridge along FEMA Property

















### Pocket Park near Future Police Precinct - Section













### **Briarwood Road Trailhead – Plan View**















### **Briarwood Road Trailhead – Section**







### Lighting and Custom Handrail





### **Trail Lighting**



### **MSA** MESA LED

1-6 LightBARs Solid State LED

### **DECORATIVE LUMINAIRE**





Brookhaven Peachtree Creek Greenway Phase 1

### **Bridge Handrail**



# **Bridge Lighting**



### Sign