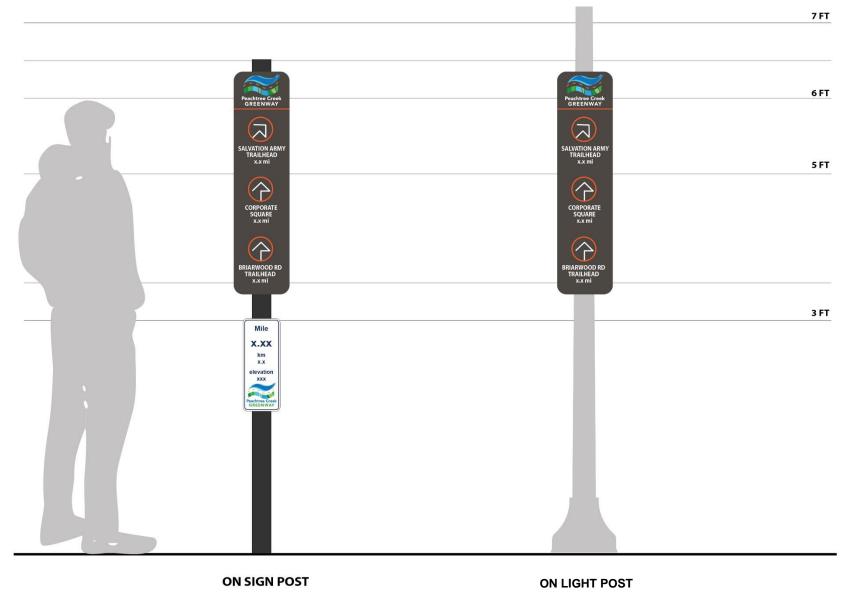

### Typical Trail w/ Seating Wall - Section



















### **FEMA Property - Existing**



### Pedestrian Bridge along FEMA Property

















### Pocket Park near Future Police Precinct - Section













### **Briarwood Road Trailhead – Plan View**















### **Briarwood Road Trailhead – Section**







### Lighting and Custom Handrail





### **Trail Lighting**



### **MSA** MESA LED

1-6 LightBARs Solid State LED

### **DECORATIVE LUMINAIRE**





Brookhaven Peachtree Creek Greenway Phase 1

### **Bridge Handrail**



# **Bridge Lighting**



### Signage and Amenities





### Kiosk Sign with LED Light



**FRONT VIEW** 

**BACK VIEW** 

**PLAN VIEW** 

# Kiosk Sign with LED Light



### Amenities







**FRONT VIEW** 

### **Directional Sign**



**DIRECTIONAL SIGN** 

### **Regulatory Sign**



**FRONT VIEW** 

**BACK VIEW** 

**REGULATORY SIGN**