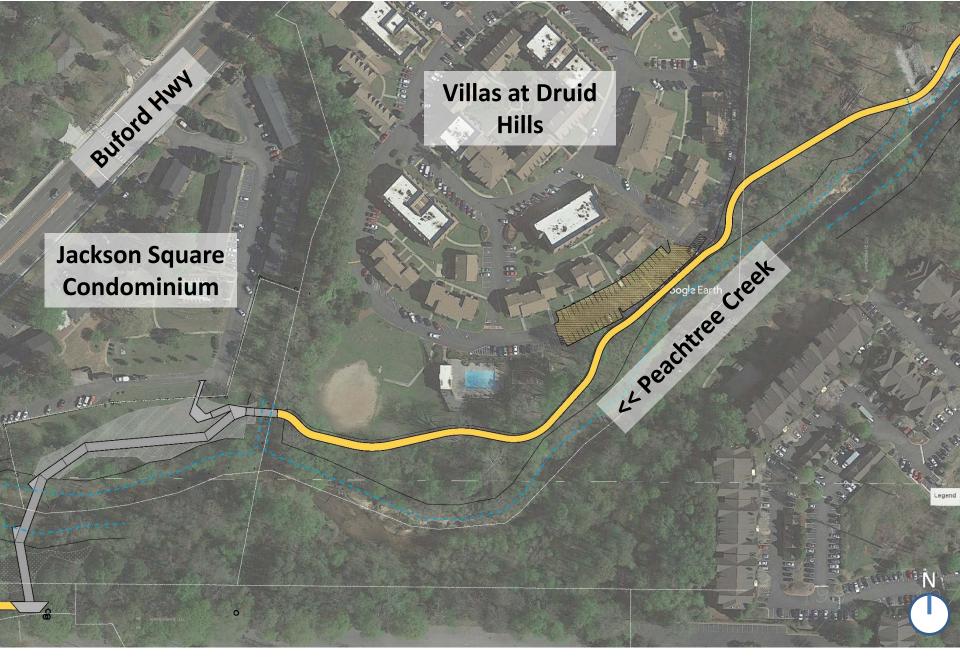

### **Peachtree Creek Greenway Phase 1**



City Council 100% Design Review Meeting August 14, 2018



### **Presentation Outline**

# 100% Design Review Design Updates Lighting and Custom Handrail Signage and Amenities







### 100% Design Review

















### N Druid Hills Road Trailhead – Plan View













### Visibility from N Druid Hills Road – Pedestrian







### Visibility from N Druid Hills Road – Car













### Salvation Army Trailhead – Plan View













### Salvation Army Trailhead Plaza – Section













# Salvation Army Trailhead Plaza - Existing



### Salvation Army Trailhead Plaza









### Typical Trail w/ Seating Wall - Section



















### **FEMA Property - Existing**



### Pedestrian Bridge along FEMA Property

















### Pocket Park near Future Police Precinct - Section













### **Briarwood Road Trailhead – Plan View**















### **Briarwood Road Trailhead – Section**







### Lighting and Custom Handrail





### **Trail Lighting**



### **MSA** MESA LED

1-6 LightBARs Solid State LED

### **DECORATIVE LUMINAIRE**





Brookhaven Peachtree Creek Greenway Phase 1

### **Bridge Handrail**



# **Bridge Lighting**



### Signage and Amenities





### Kiosk Sign with LED Light



**FRONT VIEW** 

**BACK VIEW** 

**PLAN VIEW** 

# Kiosk Sign with LED Light



### Amenities







**FRONT VIEW** 

### **Directional Sign**



**DIRECTIONAL SIGN** 

### **Regulatory Sign**



**FRONT VIEW** 

**BACK VIEW** 

**REGULATORY SIGN**