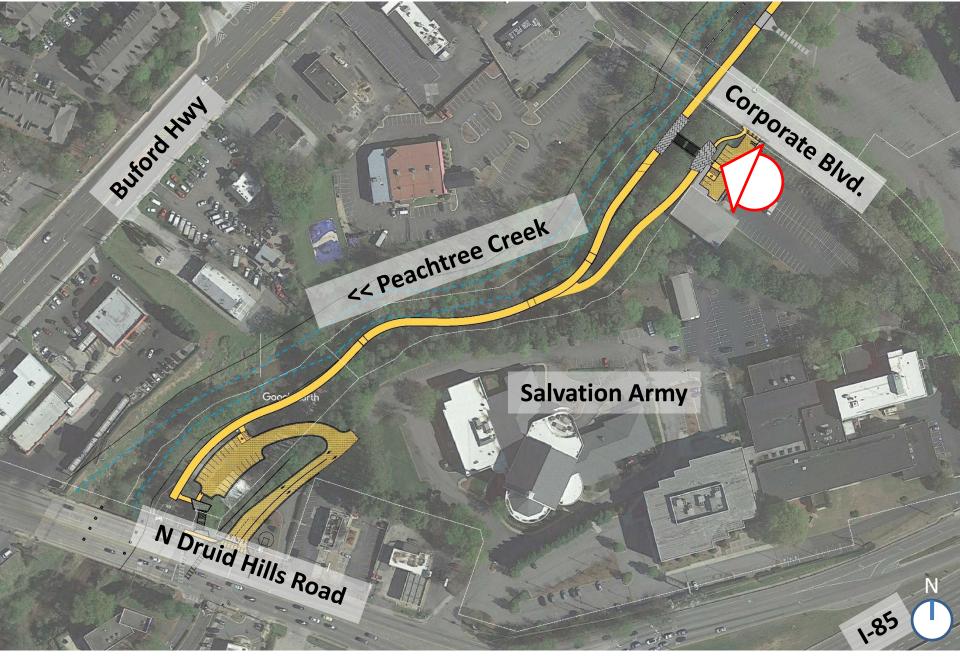

### **Peachtree Creek Greenway Phase 1**



City Council 100% Design Review Meeting August 14, 2018



### **Presentation Outline**

# 100% Design Review Design Updates Lighting and Custom Handrail Signage and Amenities







### 100% Design Review

















### N Druid Hills Road Trailhead – Plan View













### Visibility from N Druid Hills Road – Pedestrian







### Visibility from N Druid Hills Road – Car













### Salvation Army Trailhead – Plan View













### Salvation Army Trailhead Plaza – Section













# Salvation Army Trailhead Plaza - Existing



### Salvation Army Trailhead Plaza









### Typical Trail w/ Seating Wall - Section



















### **FEMA Property - Existing**



### Pedestrian Bridge along FEMA Property

















### Pocket Park near Future Police Precinct - Section













### **Briarwood Road Trailhead – Plan View**















### **Briarwood Road Trailhead – Section**







### Lighting and Custom Handrail





### **Trail Lighting**



### **MSA** MESA LED

1-6 LightBARs Solid State LED

### **DECORATIVE LUMINAIRE**





Brookhaven Peachtree Creek Greenway Phase 1

### **Bridge Handrail**



# **Bridge Lighting**



### Signage and Amenities





### Kiosk Sign with LED Light



**FRONT VIEW** 

**BACK VIEW** 

**PLAN VIEW** 

# Kiosk