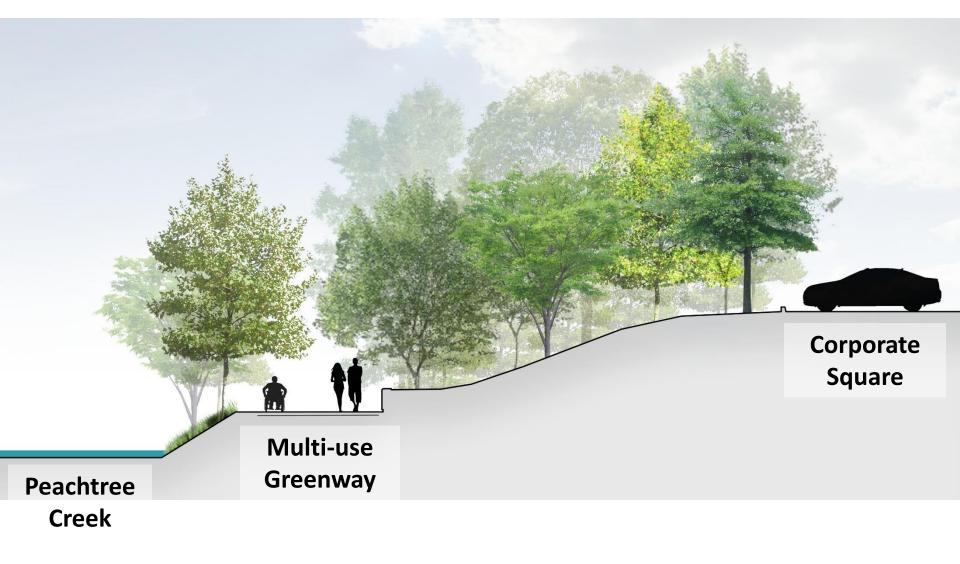

### **Peachtree Creek Greenway Phase 1**



City Council 100% Design Review Meeting August 14, 2018



### **Presentation Outline**

# 100% Design Review Design Updates Lighting and Custom Handrail Signage and Amenities







### 100% Design Review

















### N Druid Hills Road Trailhead – Plan View













### Visibility from N Druid Hills Road – Pedestrian







### Visibility from N Druid Hills Road – Car













### Salvation Army Trailhead – Plan View













### Salvation Army Trailhead Plaza – Section













# Salvation Army Trailhead Plaza - Existing



### Salvation Army Trailhead Plaza









### Typical Trail w/ Seating Wall - Section



















### **FEMA Property - Existing**



### Pedestrian Bridge along FEMA Property

















### Pocket Park near Future Police Precinct - Section













### **Briarwood Road Trailhead – Plan View**















### **Briarwood Road Trailhead – Section**







### Lighting and Custom Handrail





### **Trail Lighting**



### **MSA** MESA LED

1-6 LightBARs Solid State LED

### **DECORATIVE LUMINAIRE**





Brookhaven Peachtree Creek Greenway Phase 1

### **Bridge Handrail**



# **Bridge Lighting**



### Signage and Amenities





### Kiosk Sign with LED Light



**FRONT VIEW** 

**BACK VIEW** 

**PLAN VIEW** 

# Kiosk Sign with LED Light



### Amenities







**FRONT VIEW** 

### **Directional Sign**



**DIRECTIONAL SIGN** 

### **Regulatory Sign**



**