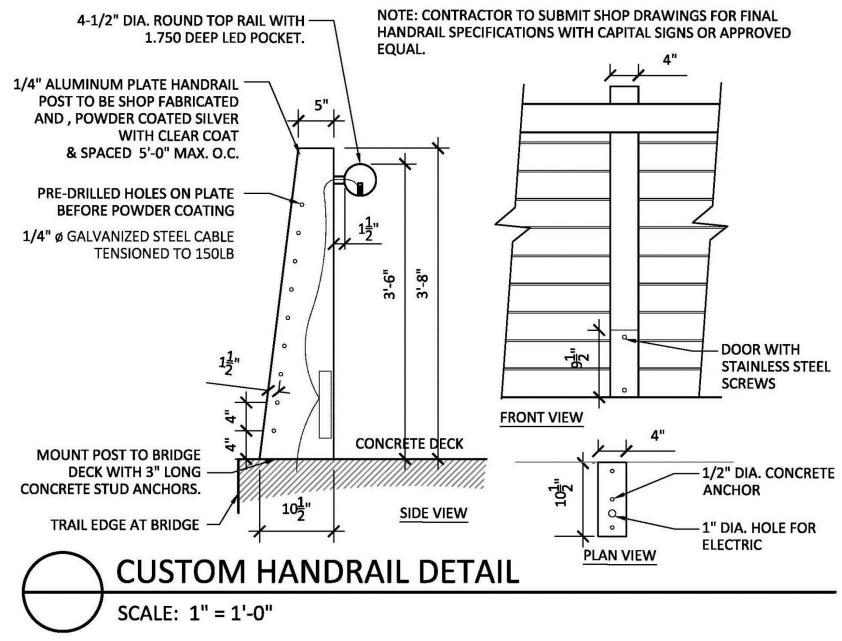

om N Druid Hills Road – Car













### Salvation Army Trailhead – Plan View













### Salvation Army Trailhead Plaza – Section













# Salvation Army Trailhead Plaza - Existing



### Salvation Army Trailhead Plaza









### Typical Trail w/ Seating Wall - Section



















### **FEMA Property - Existing**



### Pedestrian Bridge along FEMA Property

















### Pocket Park near Future Police Precinct - Section













### **Briarwood Road Trailhead – Plan View**















### **Briarwood Road Trailhead – Section**







### Lighting and Custom Handrail





### **Trail Lighting**



### **MSA** MESA LED

1-6 LightBARs Solid State LED

### **DECORATIVE LUMINAIRE**





Brookhaven Peachtree Creek Greenway Phase 1

### **Bridge Handrail**



# **Bridge Lighting**



### Signage and Amenities





### Kiosk Sign with LED Light



**FRONT VIEW** 

**BACK VIEW** 

**PLAN VIEW** 

# Kiosk Sign with LED Light



### Amenities







**FRONT VIEW** 

### **Directional Sign**



**DIRECTIONAL SIGN** 

### **Regulatory Sign**



**FRONT VIEW** 

**BACK VIEW** 

**REGULATORY SIGN**