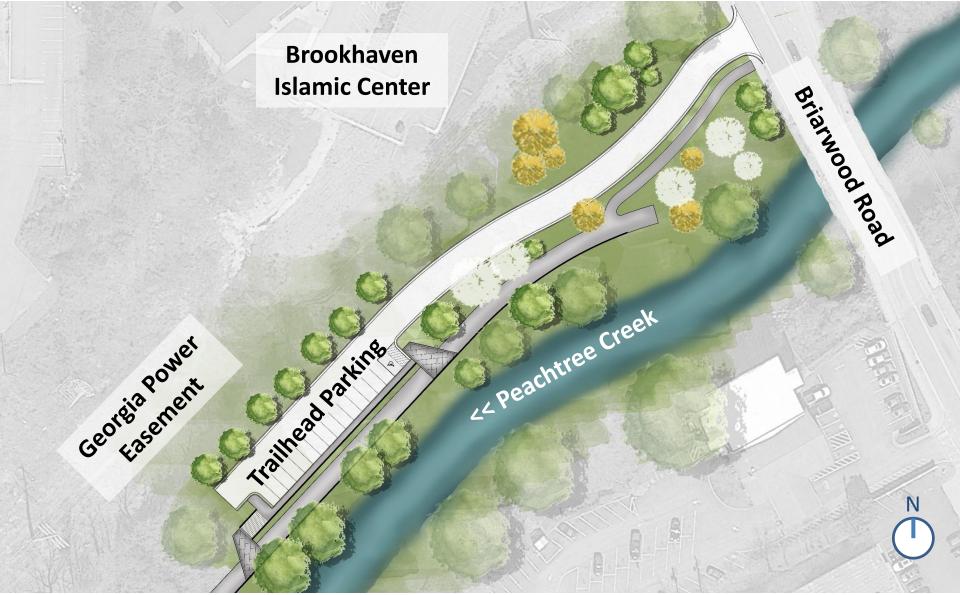

ation Outline**

# 100% Design Review Design Updates Lighting and Custom Handrail Signage and Amenities







### 100% Design Review

















### N Druid Hills Road Trailhead – Plan View













### Visibility from N Druid Hills Road – Pedestrian







### Visibility from N Druid Hills Road – Car













### Salvation Army Trailhead – Plan View













### Salvation Army Trailhead Plaza – Section













# Salvation Army Trailhead Plaza - Existing



### Salvation Army Trailhead Plaza









### Typical Trail w/ Seating Wall - Section



















### **FEMA Property - Existing**



### Pedestrian Bridge along FEMA Property

















### Pocket Park near Future Police Precinct - Section













### **Briarwood Road Trailhead – Plan View**















### **Briarwood Road Trailhead – Section**







### Lighting and Custom Handrail





### **Trail Lighting**



### **MSA** MESA LED

1-6 LightBARs Solid State LED

### **DECORATIVE LUMINAIRE**





Brookhaven Peachtree Creek Greenway Phase 1

### **Bridge Handrail**



# **Bridge Lighting**



### Signage and Amenities





### Kiosk Sign with LED Light



**FRONT VIEW** 

**BACK VIEW** 

**PLAN VIEW** 

# Kiosk Sign with LED Light



### Amenities







**FRONT VIEW** 

### **Directional Sign**



**DIRECTIONAL SIGN** 

### **Regulatory Sign**



**FRONT VIEW** 

**BACK VIEW** 

**REGULATORY SIGN**