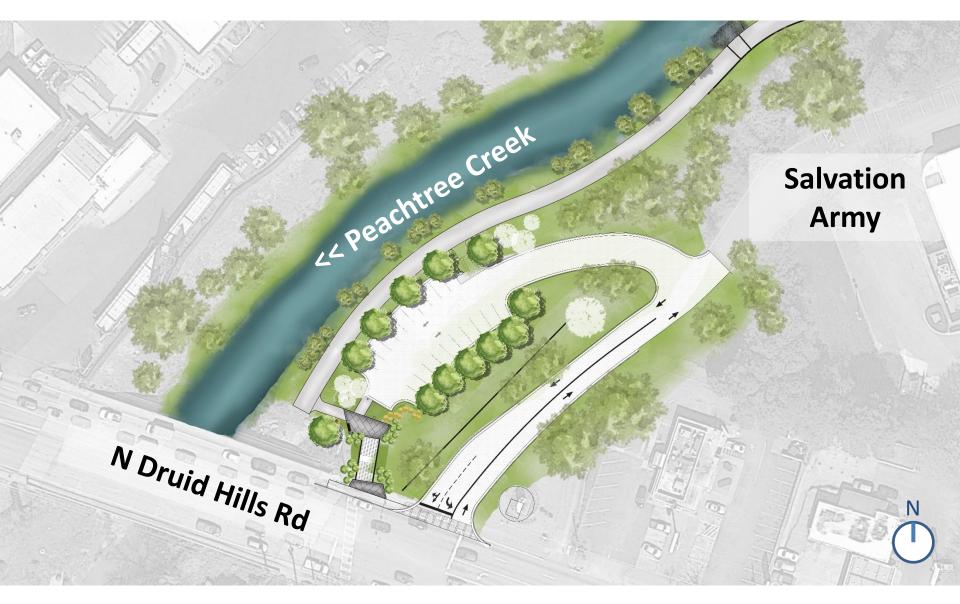

### **Peachtree Creek Greenway Phase 1**



City Council 100% Design Review Meeting August 14, 2018



### **Presentation Outline**

# 100% Design Review Design Updates Lighting and Custom Handrail Signage and Amenities







### 100% Design Review

















### N Druid Hills Road Trailhead – Plan View













### Visibility from N Druid Hills Road – Pedestrian







### Visibility from N Druid Hills Road – Car













### Salvation Army Trailhead – Plan View













### Salvation Army Trailhead Plaza – Section













# Salvation Army Trailhead Plaza - Existing



### Salvation Army Trailhead Plaza









### Typical Trail w/ Seating Wall - Section



















### **FEMA Property - Existing**



### Pedestrian Bridge along FEMA Property

















### Pocket Park near Future Police Precinct - Section













### **Briarwood Road Trailhead – Plan View**















### **Briarwood Road Trailhead – Section**







### Lighting and Custom Handrail





### **Trail Lighting**



### **MSA** MESA LED

1-6 LightBARs Solid State LED

### **DECORATIVE