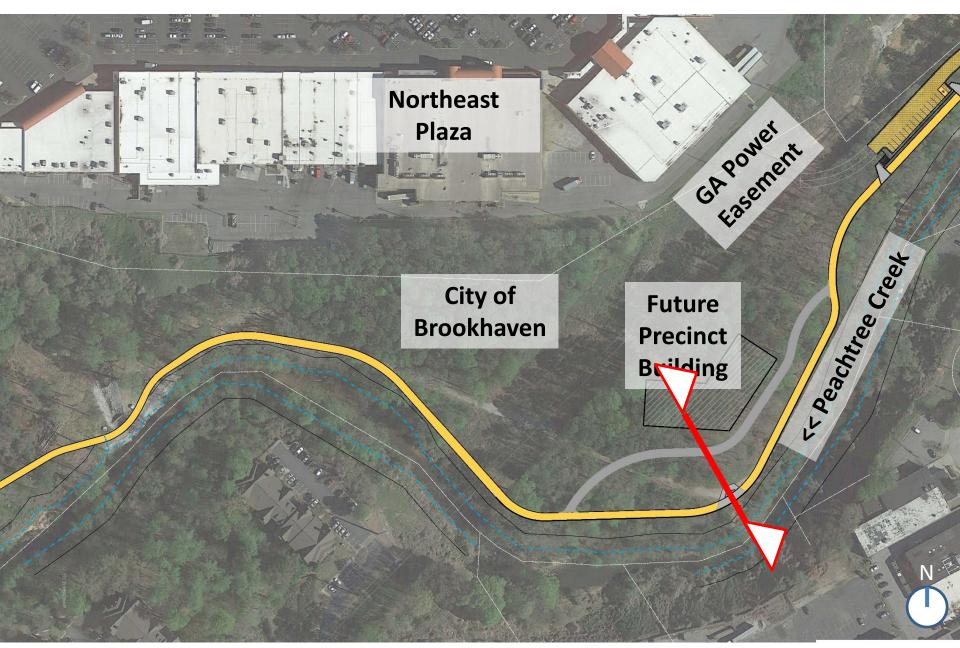

### **FEMA Property - Existing**

### Pocket Park near Future Police Precinct - Section