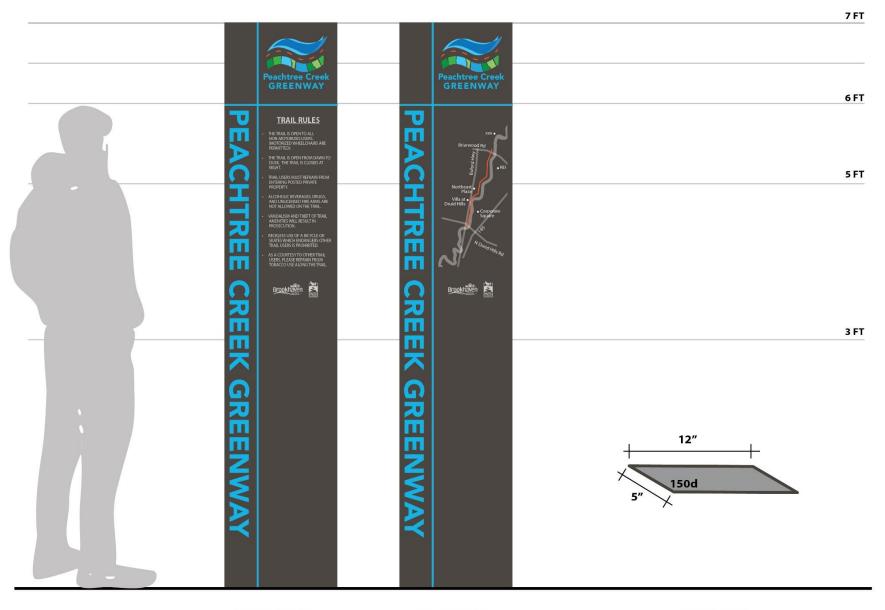

### Salvation Army Trailhead Plaza – Section













# Salvation Army Trailhead Plaza - Existing



### Salvation Army Trailhead Plaza









### Typical Trail w/ Seating Wall - Section



















### **FEMA Property - Existing**



### Pedestrian Bridge along FEMA Property

















### Pocket Park near Future Police Precinct - Section













### **Briarwood Road Trailhead – Plan View**















### **Briarwood Road Trailhead – Section**







### Lighting and Custom Handrail





### **Trail Lighting**



### **MSA** MESA LED

1-6 LightBARs Solid State LED

### **DECORATIVE LUMINAIRE**





Brookhaven Peachtree Creek Greenway Phase 1

### **Bridge Handrail**



# **Bridge Lighting**



### Signage and Amenities





### Kiosk Sign with LED Light



**FRONT VIEW** 

**BACK VIEW** 

**PLAN VIEW** 

# Kiosk Sign with LED Light



### Amenities







**FRONT VIEW** 

### **Directional Sign**



**DIRECTIONAL SIGN** 

### **Regulatory Sign**



**FRONT VIEW** 

**BACK VIEW** 

**REGULATORY SIGN**