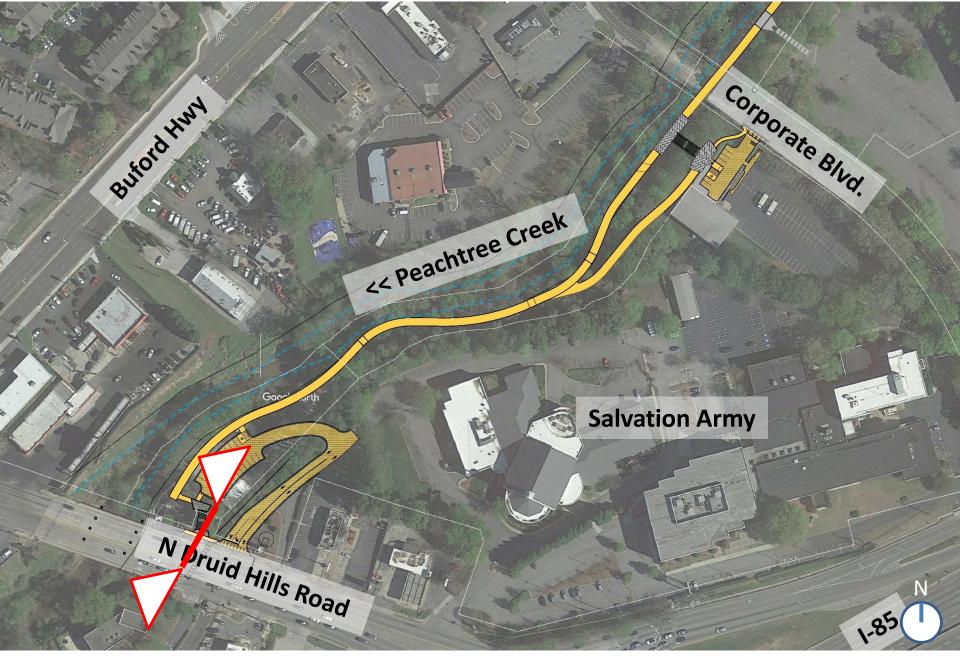

### **Peachtree Creek Greenway Phase 1**



City Council 100% Design Review Meeting August 14, 2018



### **Presentation Outline**

# 100% Design Review Design Updates Lighting and Custom Handrail Signage and Amenities







### 100% Design Review

















### N Druid Hills Road Trailhead – Plan View













### Visibility from N Druid Hills Road – Pedestrian







### Visibility from N Druid Hills Road – Car













### Salvation Army Trailhead – Plan View













### Salvation Army Trailhead Plaza – Section













# Salvation Army Trailhead Plaza - Existing



### Salvation Army Trailhead Plaza









### Typical Trail w/ Seating Wall - Section



















### **FEMA Property - Existing**



### Pedestrian Bridge along FEMA Property

















### Pocket Park near Future Police Precinct - Section













### **Briarwood Road Trailhead – Plan View**















### **Briarwood Road Trailhead – Section**







### Lighting and Custom Handrail





### **Trail Lighting**



### **MSA** MESA LED

1-6 LightBARs Solid State LED

### **DECORATIVE LUMIN