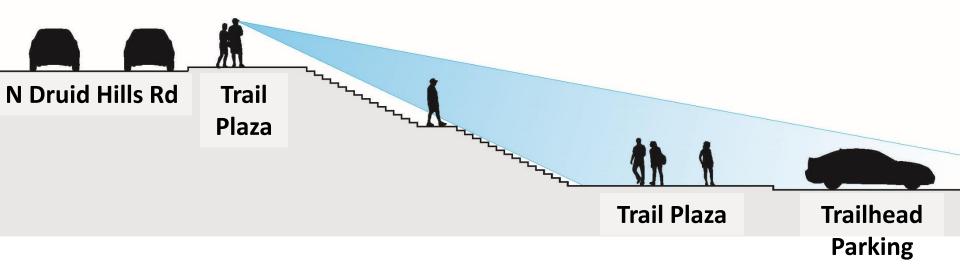

### **Peachtree Creek Greenway Phase 1**



City Council 100% Design Review Meeting August 14, 2018



### **Presentation Outline**

# 100% Design Review Design Updates Lighting and Custom Handrail Signage and Amenities







### 100% Design Review

















### N Druid Hills Road Trailhead – Plan View













### Visibility from N Druid Hills Road – Pedestrian







### Visibility from N Druid Hills Road – Car













### Salvation Army Trailhead – Plan View













### Salvation Army Trailhead Plaza – Section













# Salvation Army Trailhead Plaza - Existing



### Salvation Army Trailhead Plaza









### Typical Trail w/ Seating Wall - Section



















### **FEMA Property - Existing**



### Pedestrian Bridge along FEMA Property

















### Pocket Park near Future Police Precinct - Section













### **Briarwood Road Trailhead – Plan View**















### **Briarwood Road Trailhead – Section**







### Lighting and Custom Handrail





### **Trail Lighting**



### **MSA** MESA LED

1-6 LightBARs Solid State LED

### **DECORATIVE LUMINAIRE**





Brookhaven Peachtree Creek Greenway Phase 1

##