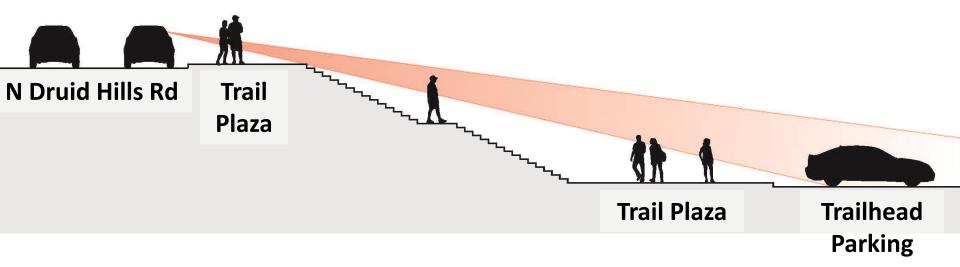

### **Peachtree Creek Greenway Phase 1**



City Council 100% Design Review Meeting August 14, 2018



### **Presentation Outline**

# 100% Design Review Design Updates Lighting and Custom Handrail Signage and Amenities







### 100% Design Review

















### N Druid Hills Road Trailhead – Plan View













### Visibility from N Druid Hills Road – Pedestrian







### Visibility from N Druid Hills Road – Car













### Salvation Army Trailhead – Plan View













### Salvation Army Trailhead Plaza – Section













# Salvation Army Trailhead Plaza - Existing



### Salvation Army Trailhead Plaza









### Typical Trail w/ Seating Wall - Section



















### **FEMA Property - Existing**



### Pedestrian Bridge along FEMA Property

















### Pocket Park near Future Police Precinct - Section













### **Briarwood Road Trailhead – Plan View**















### **Briarwood Road Trailhead – Section**







### Lighting and Custom Handrail





### **Trail Lighting**



### **MSA** MESA LED

1-6 LightBARs Solid State LED

### **DECORATIVE LUMINAIRE**





Brookhaven Peachtree Creek Greenway Phase 1

### **Bridge Handrail**



# **Bridge Lighting**



##