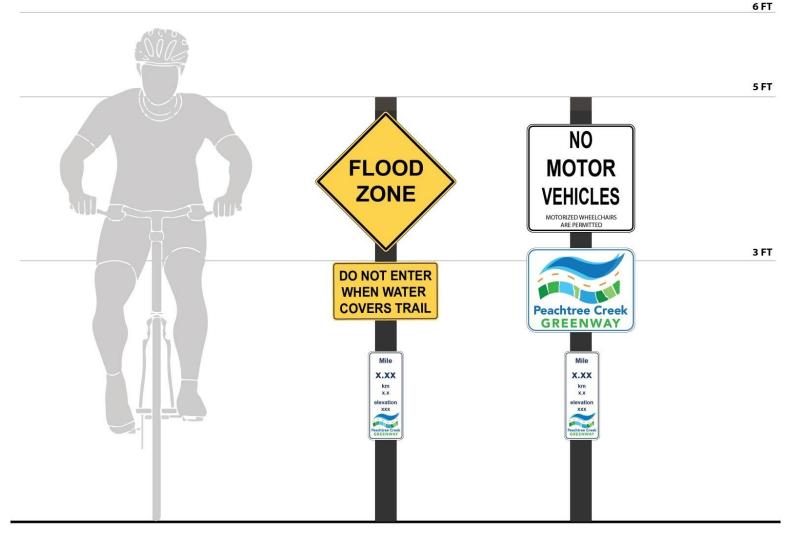

on



















### **FEMA Property - Existing**



### Pedestrian Bridge along FEMA Property

















### Pocket Park near Future Police Precinct - Section













### **Briarwood Road Trailhead – Plan View**















### **Briarwood Road Trailhead – Section**







### Lighting and Custom Handrail





### **Trail Lighting**



### **MSA** MESA LED

1-6 LightBARs Solid State LED

### **DECORATIVE LUMINAIRE**





Brookhaven Peachtree Creek Greenway Phase 1

### **Bridge Handrail**



# **Bridge Lighting**



### Signage and Amenities





### Kiosk Sign with LED Light



**FRONT VIEW** 

**BACK VIEW** 

**PLAN VIEW** 

# Kiosk Sign with LED Light



### Amenities







**FRONT VIEW** 

### **Directional Sign**



**DIRECTIONAL SIGN** 

### **Regulatory Sign**



**FRONT VIEW** 

**BACK VIEW** 

**REGULATORY SIGN**