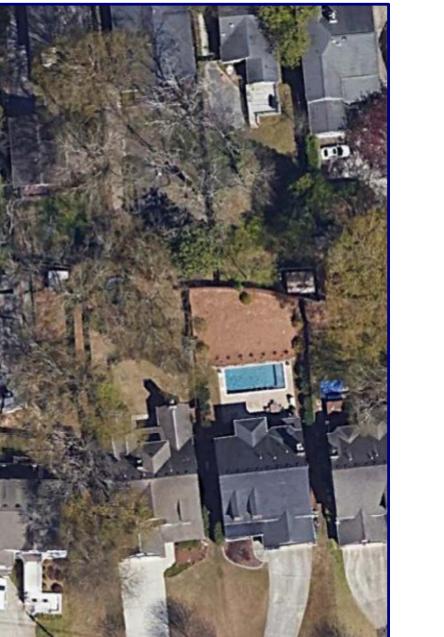

#### **BOUNDARY AND TOPOGRAPHIC SURVEY**

FOR
THE CITY OF BROOKHAVEN
(LANGFORD PARK)
LOCATED IN

LAND LOT 200, 18TH DISTRICT CITY OF BROOKEHAVEN, DEKALB COUNTY, GEORGIA

SITE MAP

AERIAL IMAGERY PROVIDED BY GOOGLE EARTH IMAGE DATED DECEMBER 5, 2018