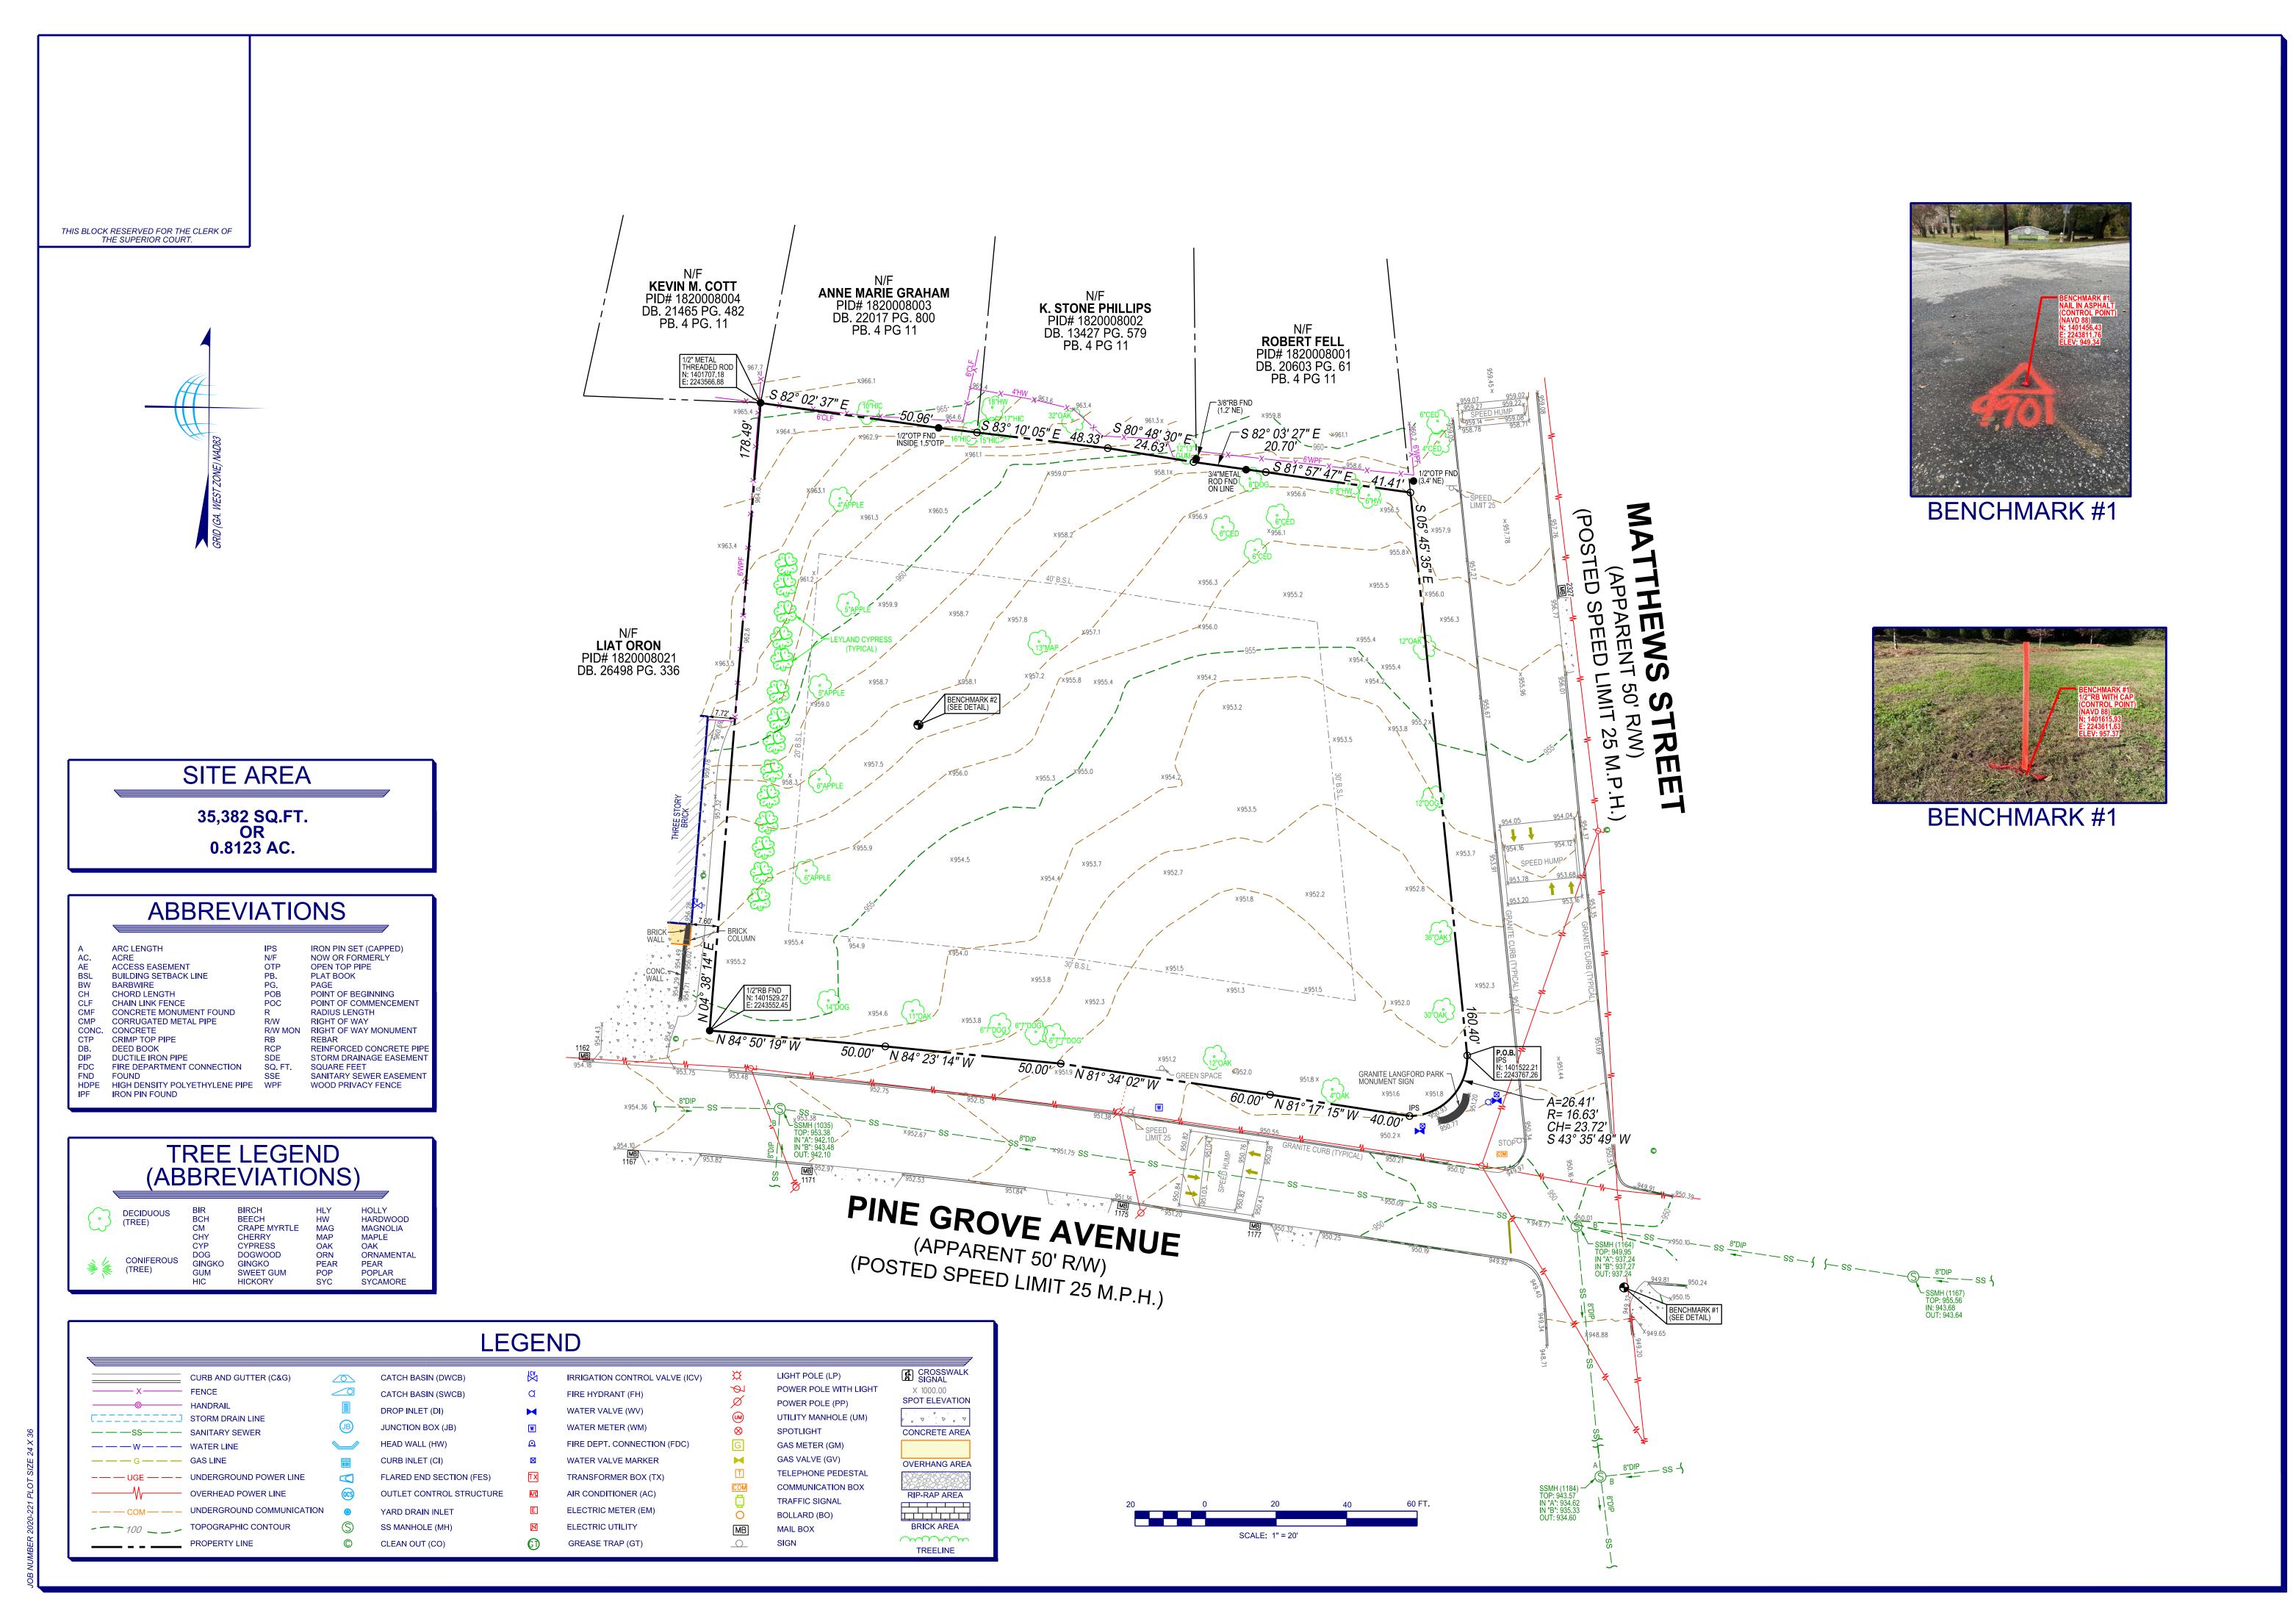

# SITE INFORMATION

CURRENT OWNER: CITY OF BROOKHAVEN DB. 28346 PG. 59

TAX PARCEL ID # 1820008022

ADDRESS: 1174 PINE GROVE AVENUE

ZONING: R-75 (SINGLE FAMILY RESIDENTIAL) JURISDICTION: CITY OF BROOKHAVEN

SETBACKS: BUILDING SETBACK INFORMATION WAS OBTAINED FROM THE CITY OF BROOKHAVEN CODE OF ORDINANCES, AS SET FORTH IN CHAPTER 27, ARTICLE II OF THE RESIDENTIAL DISTRICT ZONING CONDITIONS. LOCAL GOVERNING AUTHORITIES SHOULD BE CONSULTED TO CONFIRM THE BUILDING SETBACKS

FRONT -30 FEET SIDE -20 FEET **REAR -40 FEET** 

MAXIMUM BUILDING HEIGHT = 40 FEET

PINE GROVE AVENUE AND MATTHEWS STREET.

### TITLE NOTES

ACCORDING TO THE "FIRM" (FLOOD INSURANCE RATE MAP) OF DEKALB COUNTY, GEORGIA (PANEL NUMBER 13089C0052K), DATED 8/15/2019; NO PORTION OF THIS PROPERTY LIES WITHIN A SPECIAL FLOOD HAZARD AREA.

THIS SURVEY WAS PREPARED WITHOUT THE BENEFIT OF A TITLE REPORT, WHICH COULD REVEAL ENCUMBRANCES NOT SHOWN ON THIS SURVEY. SUBJECT PROPERTY HAS ACCESS TO THE PUBLIC RIGHT OF WAY OF