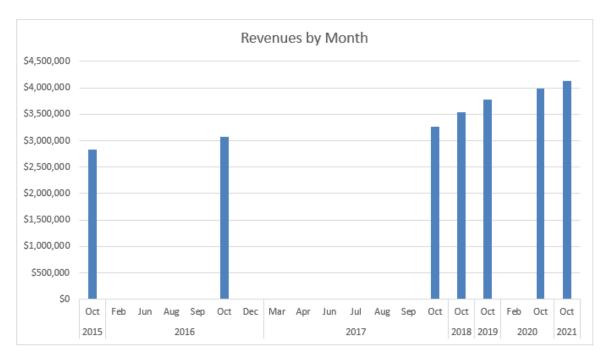

| Year | Q1  | Q2  | Q3  | Q4          | Annual<br>Total |
|------|-----|-----|-----|-------------|-----------------|
| 2015 | \$0 | \$0 | \$0 | \$2,836,021 | \$2,836,021     |
| 2016 | \$0 | \$0 | \$0 | \$3,076,381 | \$3,076,381     |
| 2017 | \$0 | \$0 | \$0 | \$3,258,573 | \$3,258,573     |
| 2018 | \$0 | \$0 | \$0 | \$3,534,651 | \$3,534,651     |
| 2019 | \$0 | \$0 | \$0 | \$3,776,817 | \$3,776,817     |
| 2020 | \$0 | \$0 | \$0 | \$3,986,661 | \$3,986,661     |
| 2021 | \$0 | \$0 | \$0 | \$4,138,340 | \$4,138,340     |

# **Insurance Premium Tax: Revenue History**