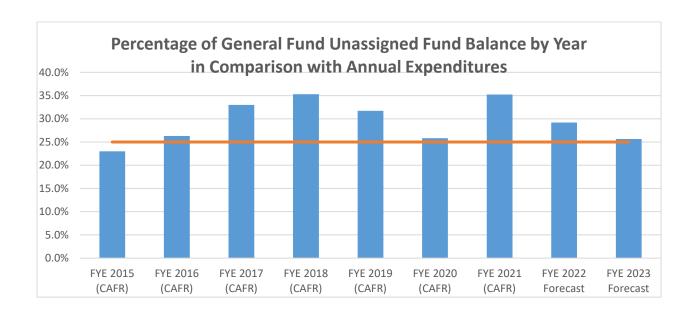

#### Execution of the Budget Establishes Fund Balance...

Conservative execution of the annual budget, positive expenditure balances and revenues above projections will add to what is called the governmental fund balance. The purpose of the City's governmental fund balance presentation is to provide near-term information on balances of spendable resources. This information is useful and necessary in assessing the City's financial sustainability. As an example, the unassigned fund balance may serve as a measurement of the City's net resources available for spending in cases of emergency or economic uncertainty.

Included in the Financial Policies sections of this budget document is a financial policy that establishes an appropriate level of fund balance. The fund balance policy also defines different categories of fund balance as required by Government Accounting Standards Board (GASB) statement 54. These categories include:

- Non-spendable
- Restricted
- Committed
- Assigned
- Unassigned

The definitions for each of these categories are detailed within the fund balance policy. The fund balance policy also includes rules for replenishment of the fund balance if it drops below the policy's stated target at fiscal year-end (FYE) of 25 percent of the subsequent year's approved expenditure budget.