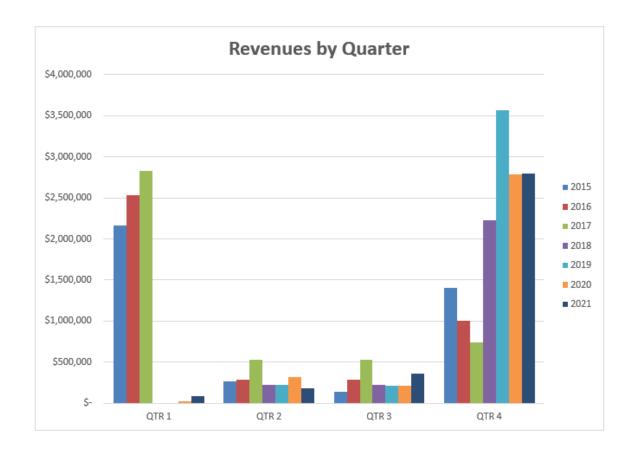

| Year | Q1          | Q2        | Q3        | Q4          | Annual Total |
|------|-------------|-----------|-----------|-------------|--------------|
| 2015 | \$2,159,240 | \$265,690 | \$132,845 | \$1,404,159 | \$3,961,934  |
| 2016 | \$2,535,797 | \$289,378 | \$286,846 | \$999,291   | \$4,111,311  |
| 2017 | \$2,828,659 | \$524,415 | \$533,260 | \$743,693   | \$4,630,028  |
| 2018 | \$0         | \$220,676 | \$217,745 | \$2,223,495 | \$2,661,916  |
| 2019 | \$0         | \$226,374 | \$207,707 | \$3,567,818 | \$4,630,029  |
| 2020 | \$17,664    | \$319,262 | \$208,956 | \$2,786,408 | \$3,332,292  |
| 2021 | \$86,843    | \$184,084 | \$356,936 | \$2,792,571 | \$3,420,434  |

# **Franchise Tax: Revenue History**