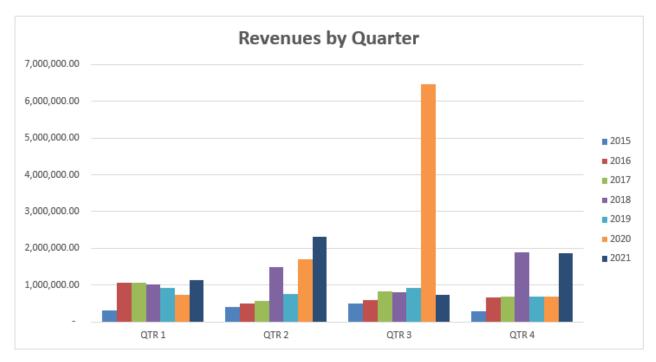

| Year | Q1          | Q2          | Q3          | Q4          | Annual Total |
|------|-------------|-------------|-------------|-------------|--------------|
| 2015 | \$318,431   | \$404,221   | \$507,531   | \$293,002   | \$1,523,186  |
| 2016 | \$1,064,842 | \$486,390   | \$595,787   | \$673,059   | \$2,820,079  |
| 2017 | \$1,063,958 | \$567,400   | \$837,959   | \$680,921   | \$3,150,238  |
| 2018 | \$1,024,502 | \$1,496,366 | \$804,580   | \$1,893,581 | \$5,219,029  |
| 2019 | \$928,006   | \$757,115   | \$912,164   | \$685,001   | \$3,336,286  |
| 2020 | \$726,253   | \$1,705,618 | \$6,459,860 | \$678,065   | \$9,569,798  |
| 2021 | \$1,123,389 | \$2,317,766 | \$741,089   | \$1,864,377 | \$6,046,621  |

Note: 3<sup>rd</sup> Quarter 2020 increase in revenue was due to a lump sum payment for fees related to the Children's Hospital of Atlanta project.

# **Building Structures and Equipment: Revenue History**

Note: 3<sup>rd</sup> Quarter 2020 increase in revenue was due to a lump sum payment for fees related to the Children's Hospital of Atlanta project.