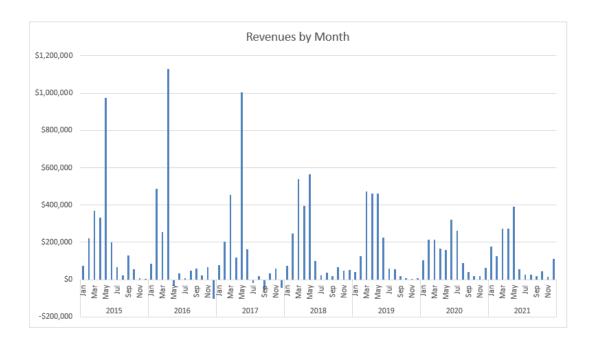

| Year | Q1          | Q2        | Q3        | Q4          | Annual Total |
|------|-------------|-----------|-----------|-------------|--------------|
| 2015 | \$2,159,240 | \$265,690 | \$132,845 | \$1,404,159 | \$3,961,934  |
| 2016 | \$2,535,797 | \$289,378 | \$286,846 | \$999,291   | \$4,111,311  |
| 2017 | \$2,828,659 | \$524,415 | \$533,260 | \$743,693   | \$4,630,028  |
| 2018 | \$0         | \$220,676 | \$217,745 | \$2,223,495 | \$2,661,916  |
| 2019 | \$0         | \$226,374 | \$207,707 | \$3,567,818 | \$4,630,029  |
| 2020 | \$17,664    | \$319,262 | \$208,956 | \$2,786,408 | \$3,332,292  |
| 2021 | \$86,843    | \$184,084 | \$356,936 | \$2,792,571 | \$3,420,434  |

# **Franchise Tax: Revenue History**