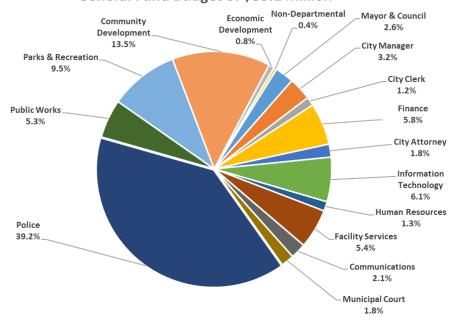

# Where Does it Go? General Fund Budget of \$33.1 million

# **General Fund Expenditures by Department**

| Mayor & Council        | \$856,551    |
|------------------------|--------------|
| City Manager           | 1,043,551    |
| City Clerk             | 398,794      |
| Finance                | 1,912,438    |
| City Attorney          | 590,000      |
| Information Technology | 2,027,741    |
| Human Resources        | 429,708      |
| Facility Services      | 1,800,324    |
| Communications         | 705,953      |
| Municipal Court        | 593,862      |
| Police                 | 12,984,496   |
| Public Works           | 1,759,672    |
| Parks & Recreation     | 3,144,839    |
| Community Development  | 4,475,564    |
| Economic Development   | 253,068      |
| Non-Departmental       | 132,143      |
| Total                  | \$33,108,704 |