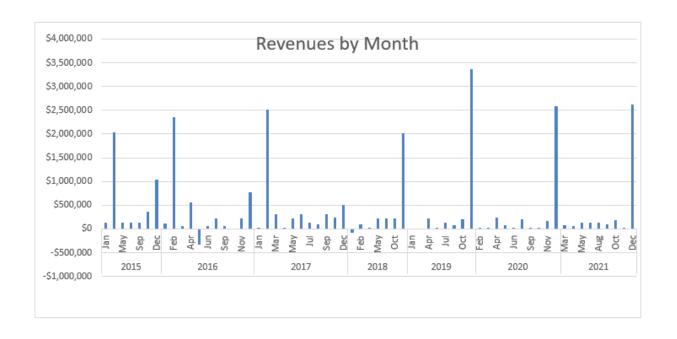

| Year | Q1          | Q2        | Q3        | Q4          | Annual Total |
|------|-------------|-----------|-----------|-------------|--------------|
| 2015 | \$2,159,240 | \$265,690 | \$132,845 | \$1,404,159 | \$3,961,934  |
| 2016 | \$2,535,797 | \$289,378 | \$286,846 | \$999,291   | \$4,111,311  |
| 2017 | \$2,828,659 | \$524,415 | \$533,260 | \$743,693   | \$4,630,028  |
| 2018 | \$0         | \$220,676 | \$217,745 | \$2,223,495 | \$2,661,916  |
| 2019 | \$0         | \$226,374 | \$207,707 | \$3,567,818 | \$4,630,029  |
| 2020 | \$17,664    | \$319,262 | \$208,956 | \$2,786,408 | \$3,332,292  |
| 2021 | \$86,843    | \$184,084 | \$356,936 | \$2,792,571 | \$3,420,434  |

# **Franchise Tax: Revenue History**