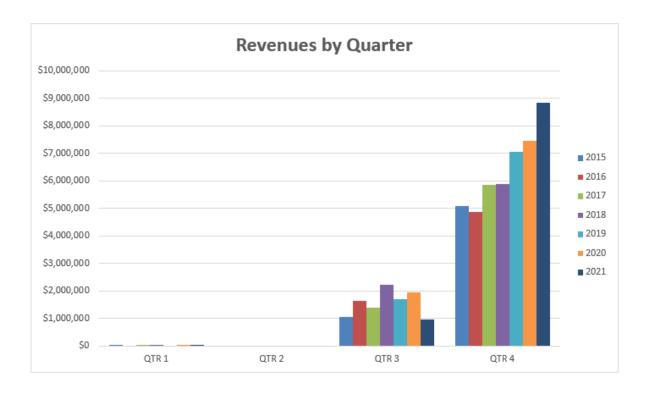

|      | Q1         | Q2 | Q3          | Q4          | <b>Annual Total</b> |
|------|------------|----|-------------|-------------|---------------------|
| 2015 | \$16,485   | -  | \$1,041,439 | \$5,094,415 | \$6,152,339         |
| 2016 | \$0        | -  | \$1,624,210 | \$4,882,085 | \$6,506,295         |
| 2017 | \$18,720   | 1  | \$1,398,001 | \$5,861,894 | \$7,278,615         |
| 2018 | \$28,930   | 1  | \$2,227,771 | \$5,887,541 | \$8,144,242         |
| 2019 | -\$101,498 | -  | \$1,709,532 | \$7,064,709 | \$8,672,743         |
| 2020 | \$34,779   | -  | \$1,937,023 | \$7,449,976 | \$9,421,778         |
| 2021 | \$16,440   | -  | \$961,439   | \$8,852,906 | \$9,830,785         |