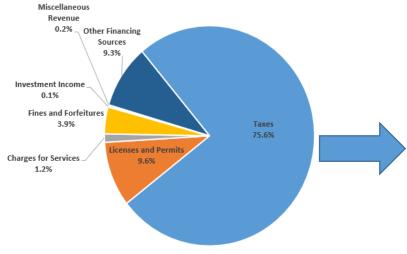

#### Where Does it Come From? General Fund Budget of \$33.1 million

| Taxes                      | Percent |
|----------------------------|---------|
| Property Taxes             | 36.9%   |
| Excise Taxes               | 4.4%    |
| Financial Institutions Tax | 0.2%    |
| Franchise Fees             | 10.7%   |
| Insurance Premiums Tax     | 12.7%   |
| Other Taxes                | 5.8%    |
| Business & Occupation Tax  | 4.8%    |
| Total                      | 75.6%   |

### **General Fund Revenues**

| Real Property Taxes     | 11,622,948   |
|-------------------------|--------------|
| Other Taxes             | 13,406,066   |
| Licenses and Permits    | \$3,168,000  |
| Charges for Services    | \$408,450    |
| Fines and Forfeitures   | \$1,300,000  |
| Investment Income       | \$45,000     |
| Miscellaneous Revenue   | \$66,000     |
| Other Financing Sources | \$3,092,240  |
| Total                   | \$33,108,704 |