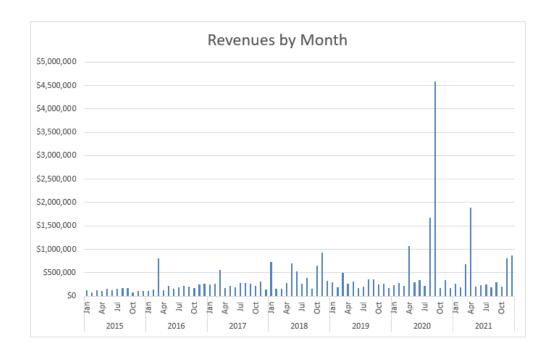

| Year | Q1          | Q2          | Q3          | Q4          | Annual Total |
|------|-------------|-------------|-------------|-------------|--------------|
| 2015 | \$318,431   | \$404,221   | \$507,531   | \$293,002   | \$1,523,186  |
| 2016 | \$1,064,842 | \$486,390   | \$595,787   | \$673,059   | \$2,820,079  |
| 2017 | \$1,063,958 | \$567,400   | \$837,959   | \$680,921   | \$3,150,238  |
| 2018 | \$1,024,502 | \$1,496,366 | \$804,580   | \$1,893,581 | \$5,219,029  |
| 2019 | \$928,006   | \$757,115   | \$912,164   | \$685,001   | \$3,336,286  |
| 2020 | \$726,253   | \$1,705,618 | \$6,459,860 | \$678,065   | \$9,569,798  |
| 2021 | \$1,123,389 | \$2,317,766 | \$741,089   | \$1,864,377 | \$6,046,621  |

Note: 3<sup>rd</sup> Quarter 2020 increase in revenue was due to a lump sum payment for fees related to the Children's Hospital of Atlanta project.

# **Building Structures and Equipment: Revenue History**

Note: 3<sup>rd</sup> Quarter 2020 increase in revenue was due to a lump sum payment for fees related to the Children's Hospital of Atlanta project.