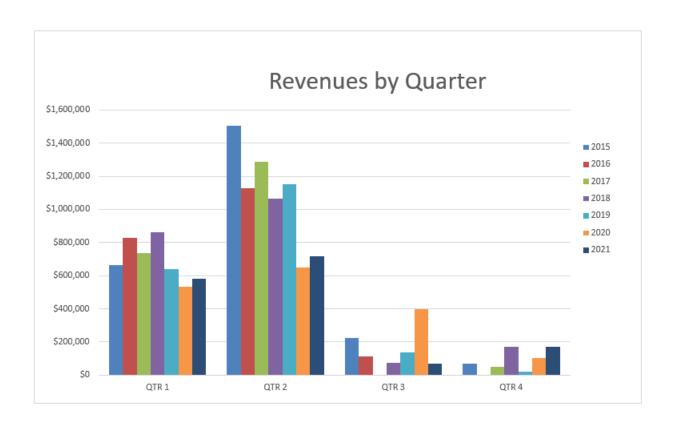

| Year | Q1          | Q2        | Q3        | Q4          | Annual Total |
|------|-------------|-----------|-----------|-------------|--------------|
| 2015 | \$2,159,240 | \$265,690 | \$132,845 | \$1,404,159 | \$3,961,934  |
| 2016 | \$2,535,797 | \$289,378 | \$286,846 | \$999,291   | \$4,111,311  |
| 2017 | \$2,828,659 | \$524,415 | \$533,260 | \$743,693   | \$4,630,028  |
| 2018 | \$0         | \$220,676 | \$217,745 | \$2,223,495 | \$2,661,916  |
| 2019 | \$0         | \$226,374 | \$207,707 | \$3,567,818 | \$4,630,029  |
| 2020 | \$17,664    | \$319,262 | \$208,956 | \$2,786,408 | \$3,332,292  |
| 2021 | \$86,843    | \$184,084 | \$356,936 | \$2,792,571 | \$3,420,434  |

# **Franchise Tax: Revenue History**