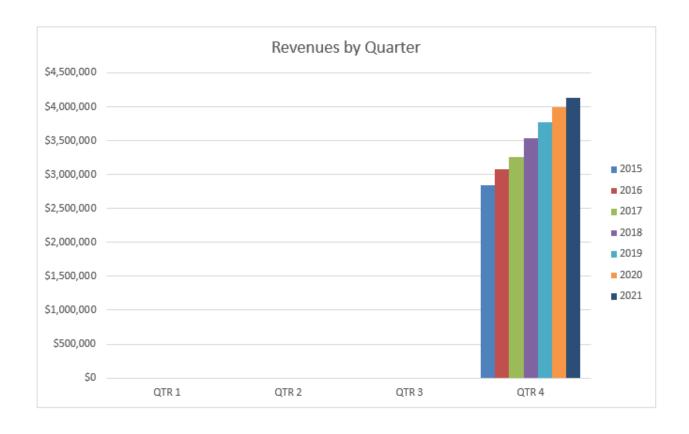

| Year | Q1  | Q2  | Q3  | Q4          | Annual<br>Total |
|------|-----|-----|-----|-------------|-----------------|
| 2015 | \$0 | \$0 | \$0 | \$2,836,021 | \$2,836,021     |
| 2016 | \$0 | \$0 | \$0 | \$3,076,381 | \$3,076,381     |
| 2017 | \$0 | \$0 | \$0 | \$3,258,573 | \$3,258,573     |
| 2018 | \$0 | \$0 | \$0 | \$3,534,651 | \$3,534,651     |
| 2019 | \$0 | \$0 | \$0 | \$3,776,817 | \$3,776,817     |
| 2020 | \$0 | \$0 | \$0 | \$3,986,661 | \$3,986,661     |
| 2021 | \$0 | \$0 | \$0 | \$4,138,340 | \$4,138,340     |

# **Insurance Premium Tax: Revenue History**