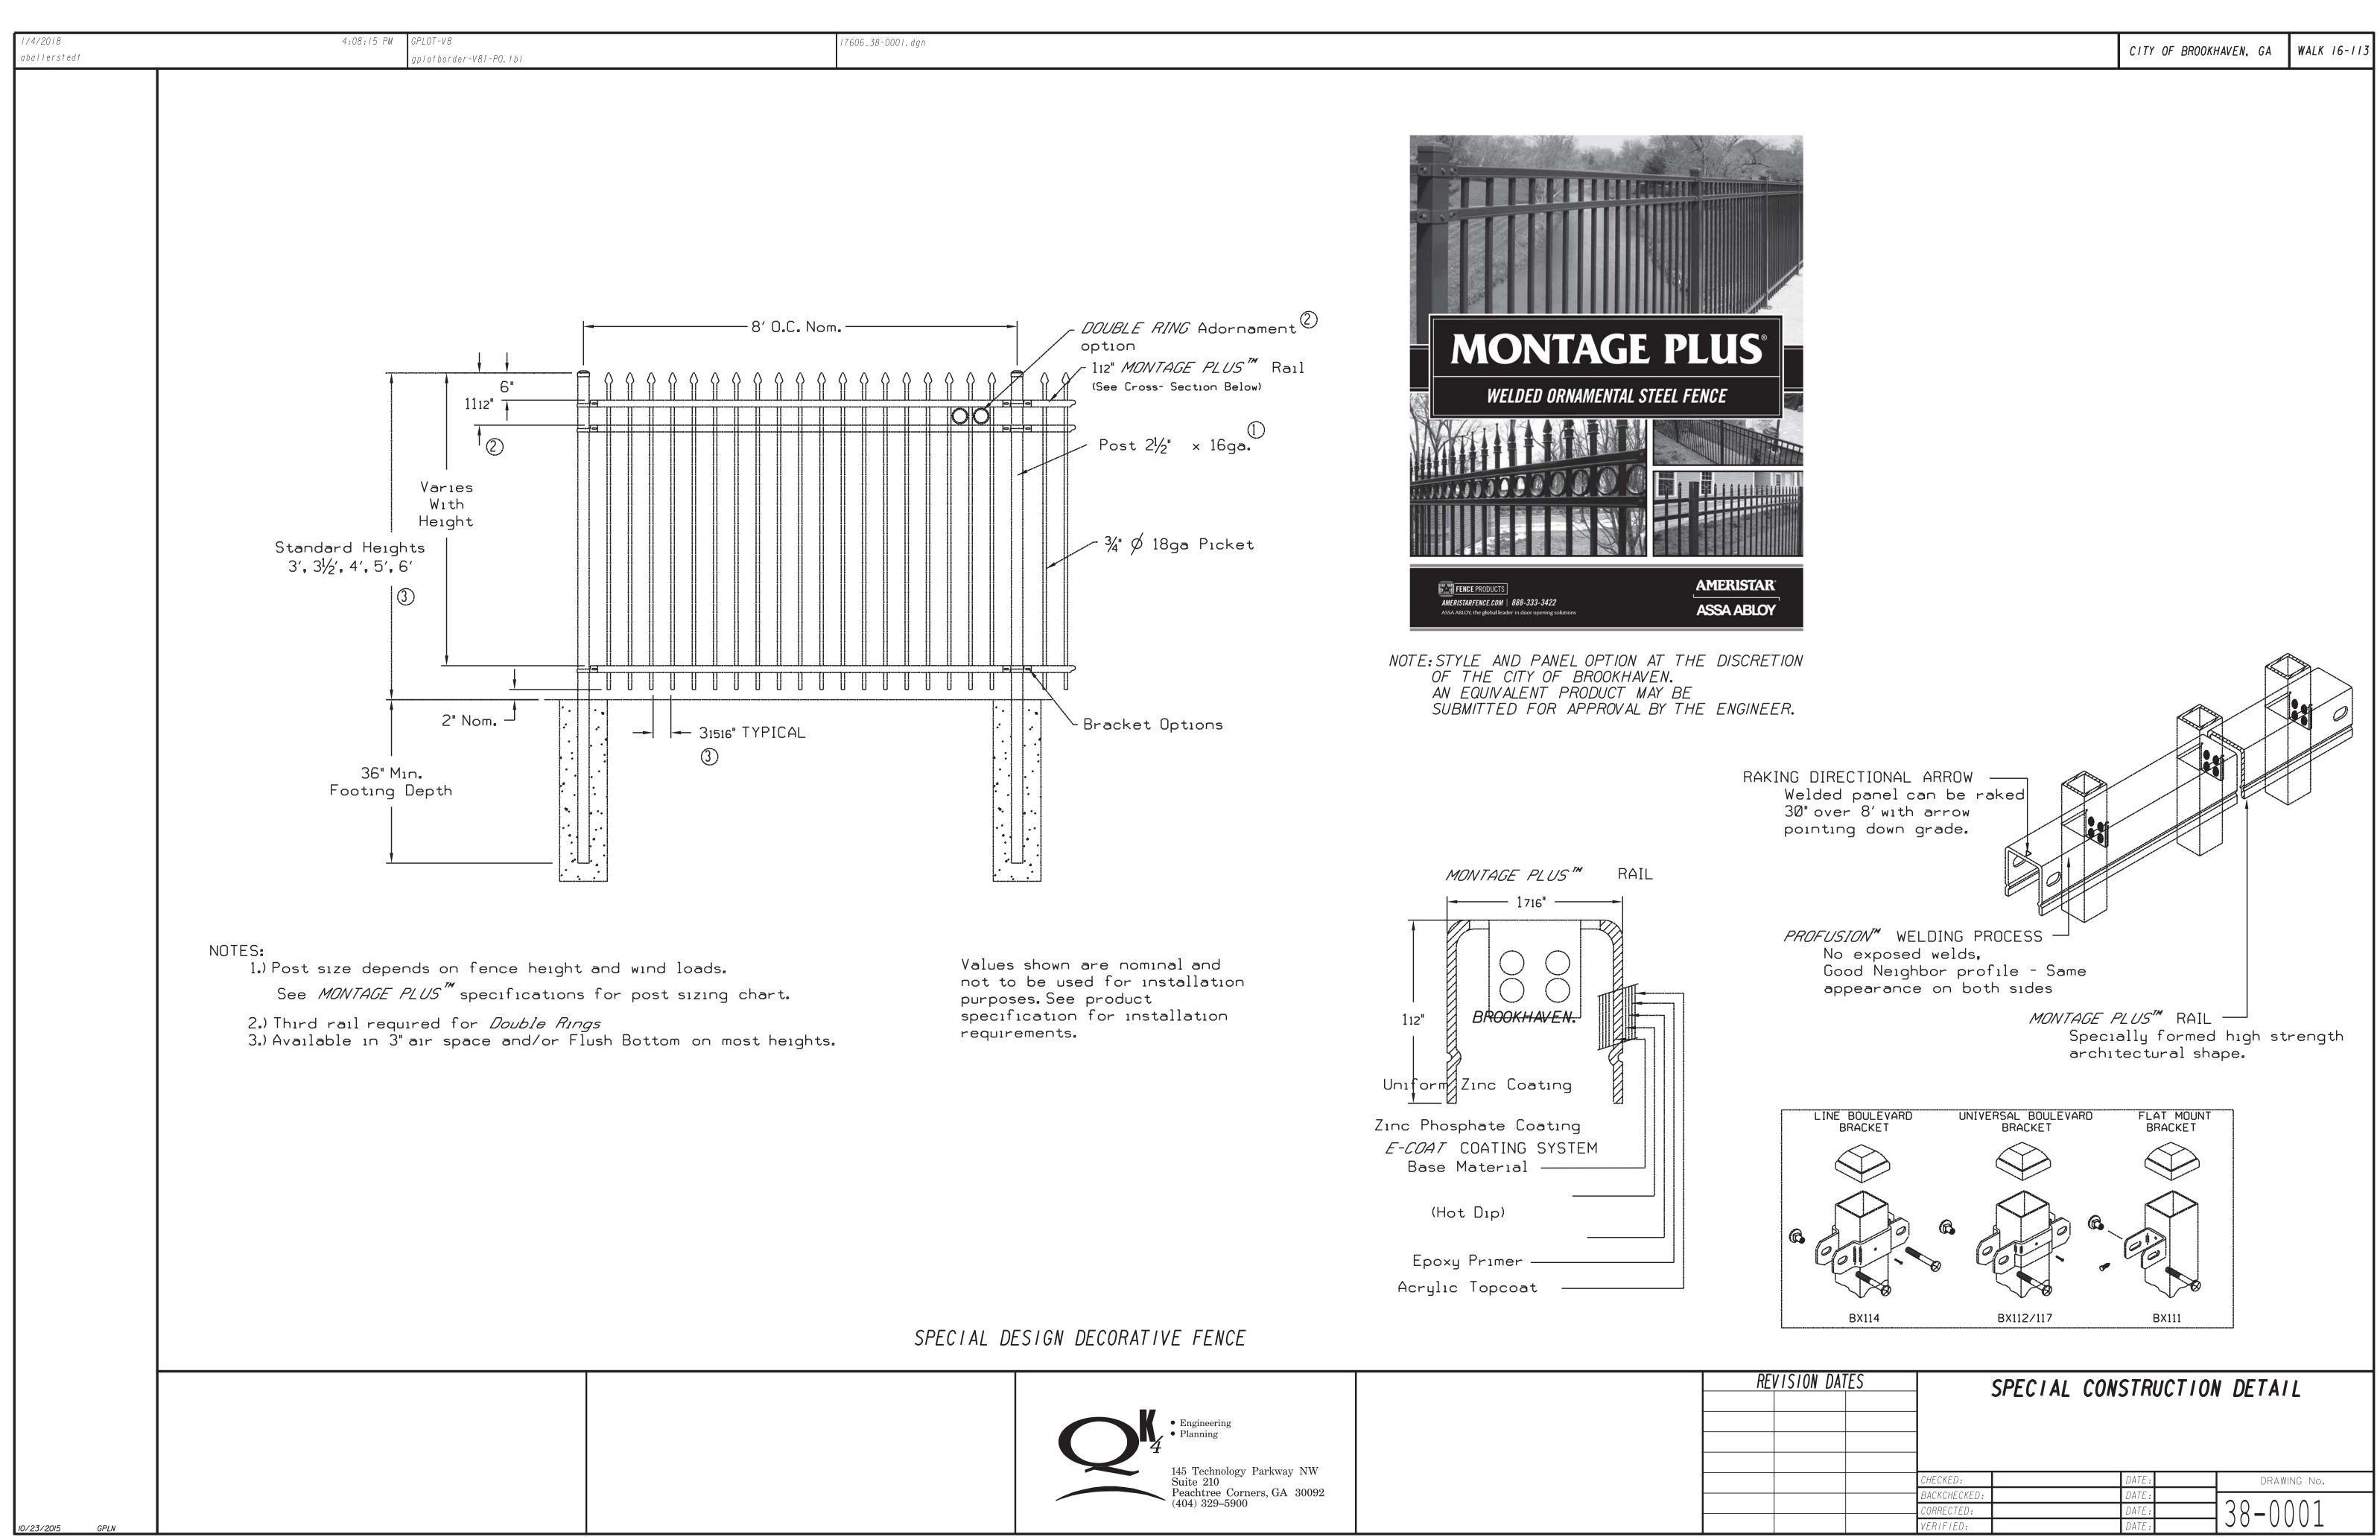

**Question and Answer** 

Wrought Iron Fence Details Attachment

2. All other terms and conditions remain the same.

#### ADDENDUM NO. 2 Invitation to Bid, No. 21-105 N.E. Expressway Frontage Road Multiuse Path Project REVISED 5/11/2021

- A. The following are additional and updated questions received and City of Brookhaven responses for the above- referenced solicitation:
  - Can you clarify if the line item 515-1000 FALL PROTECTION FENCE FOR WALL #1, SPCL DESIGN (Per City of Brookhaven Details) is the same decorative railing panels as shown in drawing 32-001? If so, will the city provide the panels and will the contractor include the posts and install the panels?

Contractor to provide fence / rail quote based on the attached detail as opposed to panel shown on sheet 32-001. (See Attachment)