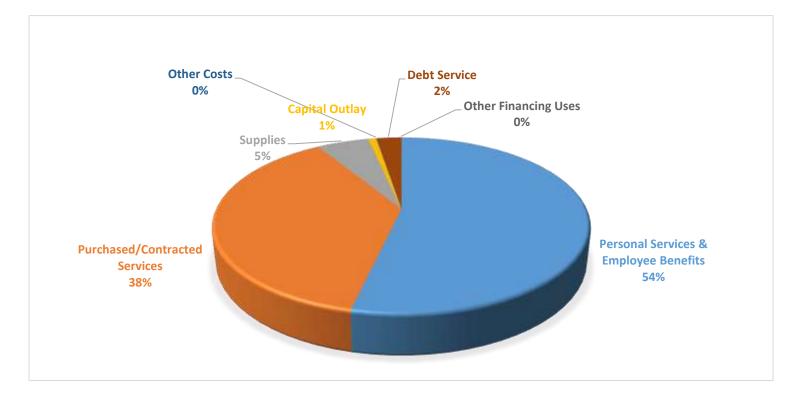

## City of Brookhaven General Fund Expenditures for Eleven Months ending November 30, 2017

|                                       |                 | 2            | 017          |              | Variance      | 2016         | 2016 to 2017  |
|---------------------------------------|-----------------|--------------|--------------|--------------|---------------|--------------|---------------|
| General Fund Expenditures             | Original        | Adjusted     | YTD          | YTD          | (\$)          | PYTD         | PYTD to       |
| General i unu Expenditures            | Budget          | Budget       | Budget       | Actual       | ( <i>\</i> 7) | Actual       | CYTD          |
| Personal Services & Employee Benefits | \$ \$11,682,777 | \$11,682,527 | \$10,708,983 | \$10,506,373 | \$202,610     | \$9,627,899  | (\$878,474)   |
| Purchased/Contracted Services         | 8,001,752       | 8,796,417    | 8,063,382    | 7,377,477    | 685,906       | 6,616,004    | (\$761,473)   |
| Supplies                              | 1,290,400       | 1,270,400    | 1,164,533    | 1,046,760    | 117,773       | 953,324      | (\$93,437)    |
| Capital Outlay                        | 122,000         | 182,628      | 167,409      | 158,319      | 9,090         | 57,773       | (\$100,547)   |
| Interfund/Interdept'l Charges         | 59,421          | 59,421       | 54,469       | (14,437)     | 68,906        | (12,442)     | \$1,994       |
| Other Costs                           |                 | -            | -            | -            | -             | 39,798       | \$39,798      |
| Debt Service                          | 523,239         | 523,239      | 479,636      | 496,998      | (17,362)      | 748,604      | \$251,606     |
| Other Financing Uses                  | 2,109,279       | 2,758,232    | 2,528,379    |              | 2,528,379     | 406,176      | \$406,176     |
| Total Expenditures                    | \$23,788,868    | \$25,272,864 | \$23,166,792 | \$19,571,491 | \$3,595,301   | \$18,437,135 | (\$1,134,356) |

### 2017 General Fund EXPENDITURES for Eleven Months ending November 30, 2017 Unaudited