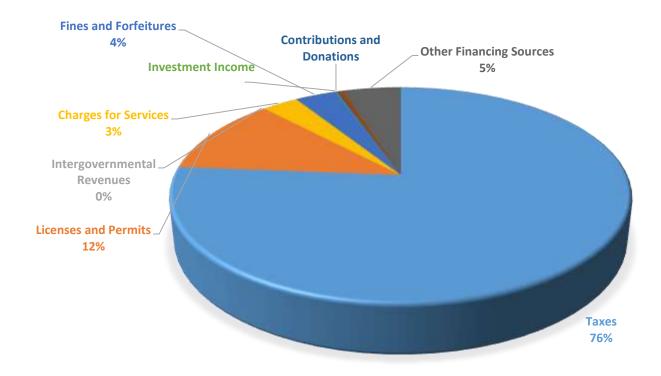

# City of Brookhaven General Fund Revenues for Eleven months ending November 30, 2017

|                             |              | 20           | )17          |              | Variance             | 2016         | 2016 to 2017 |
|-----------------------------|--------------|--------------|--------------|--------------|----------------------|--------------|--------------|
|                             | Original     | Adjusted     | YTD          | YTD          | (\$)                 | PYTD         | PYTD to      |
|                             | Budget       | Budget       | Budget       | Actual       | (२)                  | Actual       | CYTD         |
| Taxes                       | \$17,763,990 | \$17,763,990 | \$16,283,658 | \$18,995,521 | \$2,711,863          | \$17,001,882 | \$1,993,638  |
| Licenses and Permits        | 2,225,000    | 2,225,000    | 2,039,583    | 2,902,765    | \$863,181            | 2,681,969    | \$220,796    |
| Intergovernmental Revenues  | -            | -            | -            | 6,281        | \$6,281              | 24,390       | (\$18,108)   |
| Charges for Services        | 768,317      | 768,317      | 704,291      | 756,993      | \$52,703             | 991,735      | (\$234,742)  |
| Fines and Forfeitures       | 1,350,000    | 1,350,000    | 1,237,500    | 871,975      | (\$365 <i>,</i> 525) | 968,182      | (\$96,207)   |
| Investment Income           | 5,000        | 5,000        | 4,583        | 19,140       | \$14,557             | 4,947        | \$14,193     |
| Contributions and Donations | 75,000       | 75,000       | 68,750       | 33,914       | (\$34,836)           | 78,038       | (\$44,124)   |
| Miscellaneous Revenue       | 281,561      | 281,561      | 258,098      | 106,534      | (\$151,564)          | 238,182      | (\$131,649)  |
| Other Financing Sources     | 1,320,000    | 2,803,996    | 2,570,330    | 1,213,415    | (\$1,356,914)        | 484,576      | \$728,839    |
| Total Revenues              | \$23,788,868 | \$25,272,864 | \$23,166,792 | \$24,906,538 | \$1,739,746          | \$22,473,902 | \$2,432,637  |

# 2017 General Fund REVENUES for Eleven Months ending November 30, 2017 Unaudited