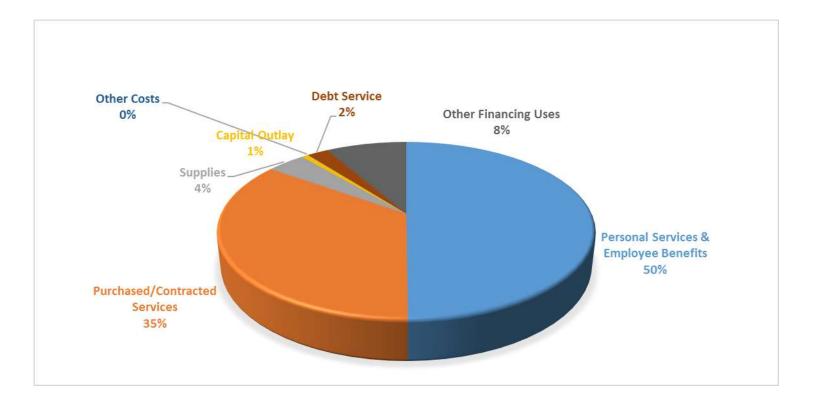

## City of Brookhaven General Fund Expenditures for Year ended December 31, 2017

|                                       |                 | 2            | 017          |              | Variance         | 2016         | 2016 to 2017  |
|---------------------------------------|-----------------|--------------|--------------|--------------|------------------|--------------|---------------|
| General Fund Expenditures             | Original        | Adjusted     | YTD          | YTD          | (\$)             | PYTD         | PYTD to       |
|                                       | Budget          | Budget       | Budget       | Actual       | (ç)              | Actual       | CYTD          |
| Personal Services & Employee Benefits | \$ \$11,682,777 | \$11,885,527 | \$11,885,527 | \$11,777,093 | \$108,434        | \$10,769,838 | (\$1,007,255) |
| Purchased/Contracted Services         | 8,001,752       | 8,752,743    | 8,752,743    | 8,262,867    | 489 <i>,</i> 876 | 7,619,455    | (\$643,412)   |
| Supplies                              | 1,290,400       | 1,281,400    | 1,281,400    | 938,186      | 343,214          | 1,133,033    | \$194,847     |
| Capital Outlay                        | 122,000         | 182,628      | 182,628      | 159,174      | 23,454           | 125,999      | (\$33,175)    |
| Interfund/Interdept'l Charges         | 59 <i>,</i> 421 | 59,421       | 59,421       | (16,461)     | 75 <i>,</i> 882  | 89,165       | \$105,625     |
| Other Costs                           |                 | -            | -            | -            | -                | 39,798       | \$39,798      |
| Debt Service                          | 523,239         | 523,239      | 523,239      | 496,998      | 26,241           | 806,700      | \$309,702     |
| Other Financing Uses                  | 2,109,279       | 2,937,906    | 2,937,906    | 1,959,175    | 978,731          | 1,405,500    | (\$553,675)   |
| Total Expenditures                    | \$23,788,868    | \$25,622,864 | \$25,622,864 | \$23,577,032 | \$2,045,832      | \$21,989,487 | (\$1,587,545) |

### 2017 General Fund EXPENDITURES for Year ended December 31, 2017 Unaudited