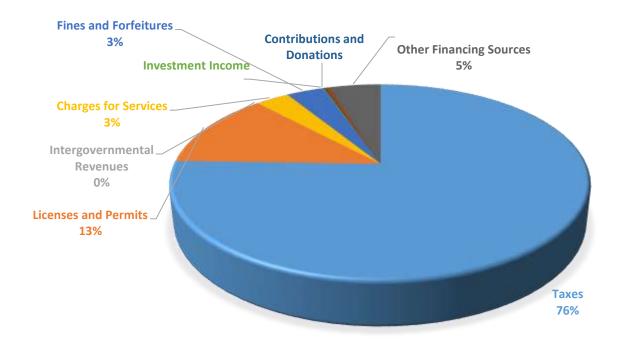

# City of Brookhaven General Fund Revenues for Year ended December 31, 2017

|                             |              | 20           | 017          |              | Variance            | 2016         | 2016 to 2017 |
|-----------------------------|--------------|--------------|--------------|--------------|---------------------|--------------|--------------|
|                             | Original     | Adjusted     | YTD          | YTD          | (\$)                | PYTD         | PYTD to      |
|                             | Budget       | Budget       | Budget       | Actual       | (\$)                | Actual       | CYTD         |
| Taxes                       | \$17,763,990 | \$17,763,990 | \$17,763,990 | \$19,295,338 | \$1,531,348         | \$17,941,152 | \$1,354,186  |
| Licenses and Permits        | 2,225,000    | 2,225,000    | 2,225,000    | 3,211,653    | \$986,653           | 3,260,628    | (\$48,975)   |
| Intergovernmental Revenues  | -            | -            | -            | 6,281        | \$6,281             | 24,389       | (\$18,108)   |
| Charges for Services        | 768,317      | 768,317      | 768,317      | 791,249      | \$22,932            | 1,057,262    | (\$266,013)  |
| Fines and Forfeitures       | 1,350,000    | 1,350,000    | 1,350,000    | 869,390      | (\$480,610)         | 1,029,051    | (\$159,661)  |
| Investment Income           | 5,000        | 5,000        | 5,000        | 21,456       | \$16,456            | 6,040        | \$15,416     |
| Contributions and Donations | 75,000       | 75,000       | 75,000       | 36,139       | (\$38 <i>,</i> 861) | 74,283       | (\$38,144)   |
| Miscellaneous Revenue       | 281,561      | 281,561      | 281,561      | 106,887      | (\$174,674)         | 275,022      | (\$168,135)  |
| Other Financing Sources     | 1,320,000    | 3,153,996    | 3,153,996    | 1,213,415    | (\$1,940,581)       | 1,170,406    | \$43,009     |
| Total Revenues              | \$23,788,868 | \$25,622,864 | \$25,622,864 | \$25,551,809 | (\$71,055)          | \$24,838,233 | \$713,577    |

# 2017 General Fund REVENUES for Year ended December 31, 2017 Unaudited