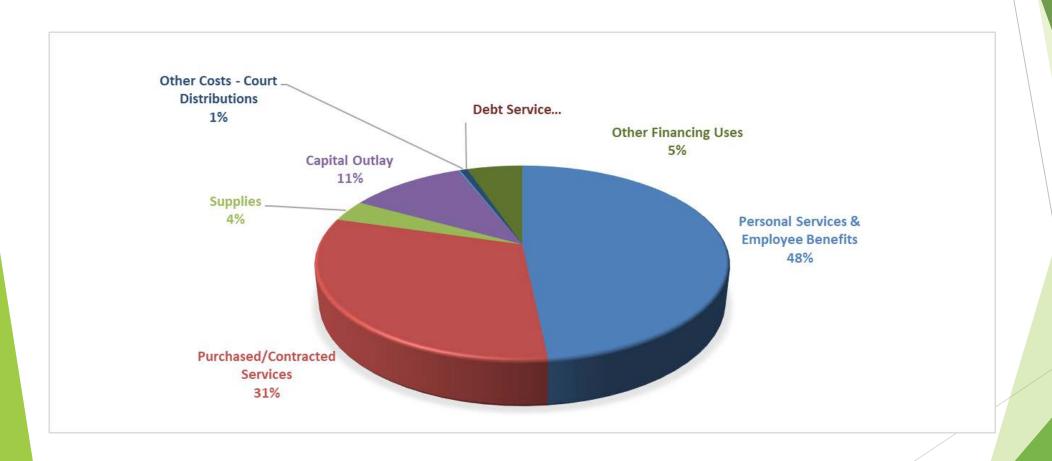

### 2020 General Fund EXPENDITURES for Month ended May 31, 2020 Unaudited

### City of Brookhaven General Fund Expenditures for Month ended April 30, 2020

|                                       |              | 20           | )20          |              | Variance    | 2019         | 2019 to 2020  |
|---------------------------------------|--------------|--------------|--------------|--------------|-------------|--------------|---------------|
| General Fund Expenditures             | Original     | Adjusted     | YTD          | YTD          | (\$)        | PYTD         | PYTD to       |
| General Fund Expenditures             | Budget       | Budget       | Budget       | Actual       | (२)         | Actual       | CYTD          |
| Personal Services & Employee Benefits | \$14,939,738 | \$14,939,738 | \$6,224,891  | \$6,082,762  | \$142,129   | \$5,402,162  | (\$680,600)   |
| Purchased/Contracted Services         | 11,087,506   | 11,044,506   | \$4,601,878  | 3,919,757    | 682,121     | 4,437,399    | \$517,642     |
| Supplies                              | 1,454,980    | 1,454,980    | \$606,242    | 452,106      | 154,136     | 449,782      | (\$2,324)     |
| Capital Outlay                        | 227,000      | 227,000      | \$94,583     | 1,371,247    | (1,276,664) | 680,631      | (\$690,616)   |
| Interfund/Interdept'l Charges         | (1,040,000)  | (895,000)    | (\$372,917)  | (16,009)     | (356,908)   | (333,350)    | (\$317,341)   |
| Other Costs - Court Distributions     | 818,057      | 818,057      | \$340,857    | 89,606       | 251,251     | 136,455      | \$46,849      |
| Debt Service                          | -            | -            | \$0          | -            | -           | -            | \$0           |
| Other Financing Uses                  | 200,000      | 1,000,000    | \$416,667    | 650,000      | (233,333)   | -            | (\$650,000)   |
| Total Expenditures                    | \$27,687,281 | \$28,589,281 | \$11,912,200 | \$12,549,469 | (\$637,269) | \$10,773,079 | (\$1,776,390) |