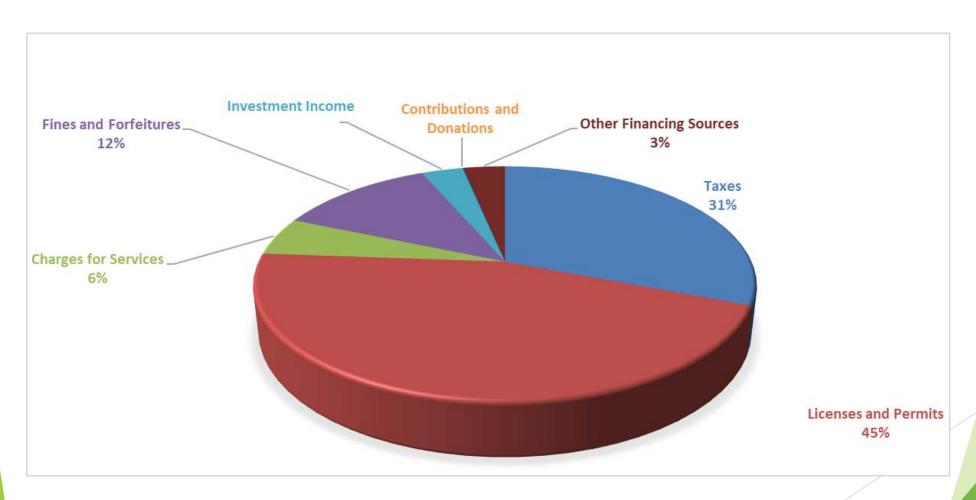

## City of Brookhaven General Fund Revenues for Month ended May 31, 2020

### 2020 General Fund REVENUES for Month ended May 31, 2020 Unaudited

## City of Brookhaven, Georgia Monthly Financial Report General Fund For The Month Ended May 31, 2020

|                             |              | 20           | 20           |             | Variance      | 2019        | 2019 to 2020  |
|-----------------------------|--------------|--------------|--------------|-------------|---------------|-------------|---------------|
|                             | Original     | Adjusted     | YTD          | YTD         | (\$)          | PYTD        | PYTD to       |
|                             | Budget       | Budget       | Budget       | Actual      | (২)           | Actual      | CYTD          |
| Taxes                       | \$20,962,631 | \$20,962,631 | \$8,734,430  | 842,656     | (\$7,891,774) | \$794,820   | \$47,837      |
| Licenses and Permits        | 3,120,000    | 3,120,000    | 1,300,000    | 1,234,640   | (\$65,360)    | 2,409,013   | (\$1,174,373) |
| Charges for Services        | 632,650      | 632,650      | 263,604      | 143,485     | (\$120,119)   | 181,229     | (\$37,744)    |
| Fines and Forfeitures       | 1,225,000    | 1,225,000    | 510,417      | 330,743     | (\$179,674)   | 368,709     | (\$37,966)    |
| Investment Income           | 50,000       | 50,000       | 20,833       | 87,308 *    | \$66,475      | 188,934     | (\$101,626)   |
| Contributions and Donations | -            | -            | -            | -           | \$0           | 100         | (\$100)       |
| Miscellaneous Revenue       | 82,000       | 82,000       | 34,167       | 2,559       | (\$31,608)    | 6,608       | (\$4,049)     |
| Other Financing Sources     | 1,615,000    | 2,515,000    | 1,047,917    | 86,621      | (\$961,296)   | 103,460     | (\$16,839)    |
| Total Revenues              | \$27,687,281 | \$28,587,281 | \$11,911,367 | \$2,728,012 | (\$9,183,356) | \$4,055,190 | (\$1,327,178) |