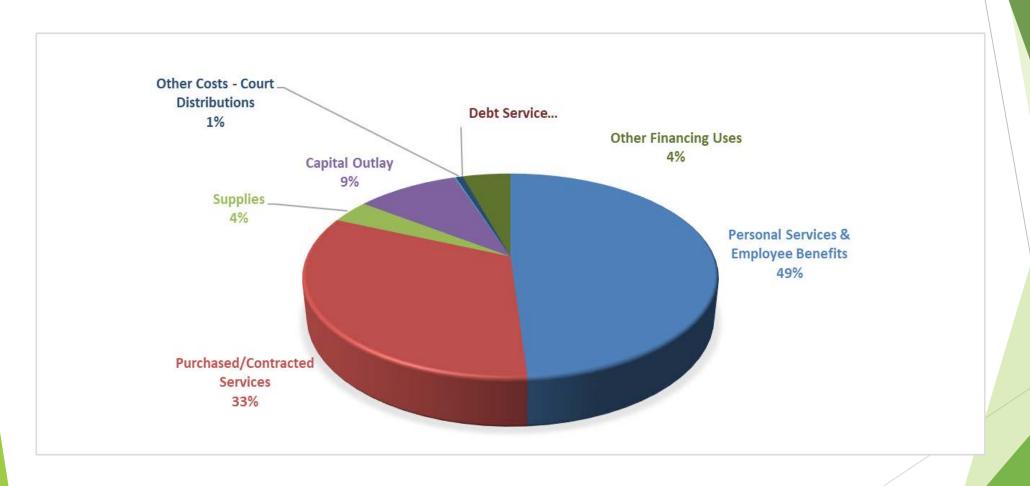

### City of Brookhaven General Fund Expenditures for Month ended June 30, 2020

|                                       |              | 20           | )20          |              | Variance    | 2019         | 2019 to 2020 |
|---------------------------------------|--------------|--------------|--------------|--------------|-------------|--------------|--------------|
| General Fund Expenditures             | Original     | Adjusted     | YTD          | YTD          | (\$)        | PYTD         | PYTD to      |
| General Fund Expenditures             | Budget       | Budget       | Budget       | Actual       | (२)         | Actual       | CYTD         |
| Personal Services & Employee Benefits | \$14,939,738 | \$14,939,738 | \$7,469,869  | \$7,106,654  | \$363,215   | \$6,484,124  | (\$622,530)  |
| Purchased/Contracted Services         | 11,087,506   | 11,044,506   | \$5,522,253  | 4,736,411    | 785,842     | 5,566,054    | \$829,643    |
| Supplies                              | 1,454,980    | 1,454,980    | \$727,490    | 531,965      | 195,525     | 540,312      | \$8,347      |
| Capital Outlay                        | 227,000      | 227,000      | \$113,500    | 1,389,213    | (1,275,713) | 717,014      | (\$672,199)  |
| Interfund/Interdept'l Charges         | (1,040,000)  | (895,000)    | (\$447,500)  | (19,202)     | (428,298)   | (485,638)    | (\$466,436)  |
| Other Costs - Court Distributions     | 818,057      | 818,057      | \$409,029    | 96,109       | 312,920     | 163,267      | \$67,158     |
| Debt Service                          | -            | -            | \$0          | -            | -           | -            | \$0          |
| Other Financing Uses                  | 200,000      | 1,000,000    | \$500,000    | 650,000      | (150,000)   | 1,867,906    | \$1,217,906  |
| Total Expenditures                    | \$27,687,281 | \$28,589,281 | \$14,294,641 | \$14,491,150 | (\$196,510) | \$14,853,039 | \$361,889    |

#### 2020 General Fund EXPENDITURES for Month ended June 30, 2020 Unaudited