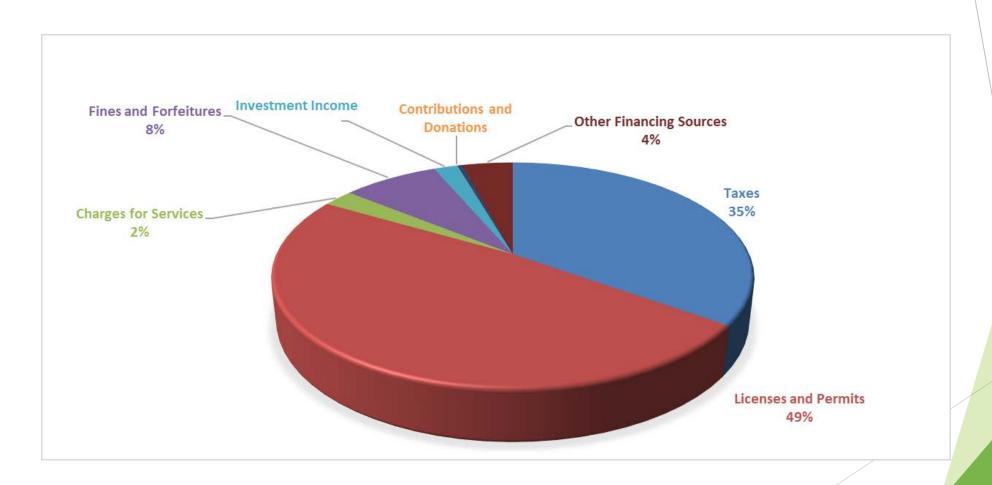

### City of Brookhaven General Fund Revenues for Month ended June 30, 2020

### City of Brookhaven, Georgia Monthly Financial Report General Fund For The Month Ended June 30, 2020

|                             |              | 2            | 020          |             | Variance         | 2019        | 2019 to 2020  |
|-----------------------------|--------------|--------------|--------------|-------------|------------------|-------------|---------------|
|                             | Original     | Adjusted     | YTD          | YTD         | (\$)             | PYTD        | PYTD to       |
|                             | Budget       | Budget       | Budget       | Actual      | ( <del>২</del> ) | Actual      | CYTD          |
| Taxes                       | \$20,962,631 | \$20,962,631 | \$10,481,316 | 2,225,657   | (\$8,255,659)    | \$4,921,242 | (\$2,695,584) |
| Licenses and Permits        | 3,120,000    | 3,120,000    | 1,560,000    | 3,088,505   | \$1,528,505      | 2,409,013   | \$679,492     |
| Charges for Services        | 632,650      | 632,650      | 316,325      | 155,376     | (\$160,949)      | 181,229     | (\$25,853)    |
| Fines and Forfeitures       | 1,225,000    | 1,225,000    | 612,500      | 492,711     | (\$119,789)      | 368,709     | \$124,002     |
| Investment Income           | 50,000       | 50,000       | 25,000       | 119,367 *   | \$94,367         | 188,934     | (\$69,567)    |
| Contributions and Donations | -            | -            | -            | 1,938       | \$1,938          | 100         | \$1,838       |
| Miscellaneous Revenue       | 82,000       | 82,000       | 41,000       | 24,060      | (\$16,940)       | 6,608       | \$17,452      |
| Other Financing Sources     | 1,615,000    | 4,366,729    | 2,183,365    | 261,393     | (\$1,921,972)    | 103,460     | \$157,933     |
| Total Revenues              | \$27,687,281 | \$30,839,010 | \$15,419,505 | \$6,769,007 | (\$8,650,499)    | \$8,181,611 | (\$1,412,604) |