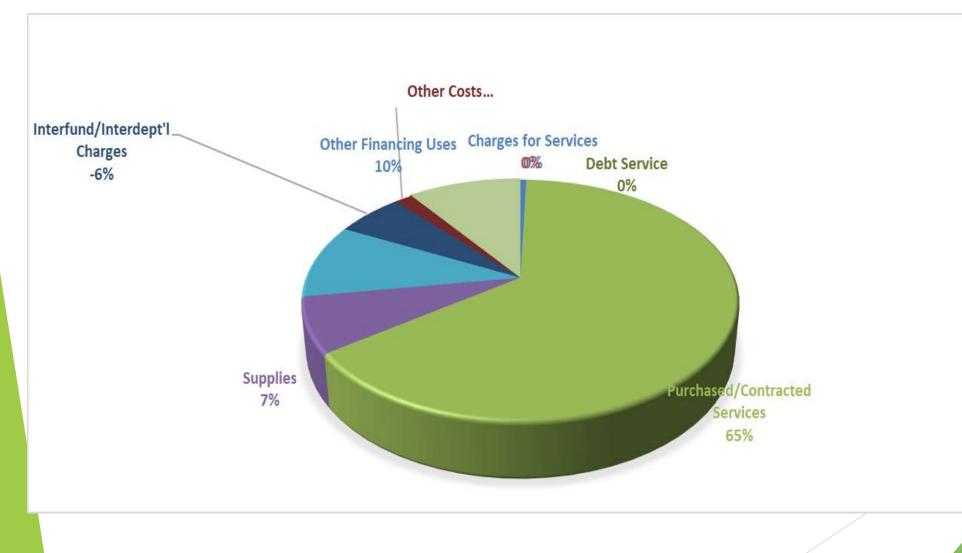

# City of Brookhaven General Fund Expenditures for Month ended December 31, 2020

|                                       |              | 20           | )20          |              | Variance    | 2019         | 2019 to 2020  |
|---------------------------------------|--------------|--------------|--------------|--------------|-------------|--------------|---------------|
| General Fund Expenditures             | Original     | Adjusted     | YTD          | YTD          | (\$)        | PYTD         | PYTD to       |
|                                       | Budget       | Budget       | Budget       | Actual       | (२)         | Actual       | CYTD          |
| Charges for Services                  | \$0          | \$300,000    | \$300,000    | \$80,000     | \$220,000   | \$0          | (\$80,000)    |
| Personal Services & Employee Benefits | \$14,939,738 | \$14,941,818 | \$14,941,818 | \$15,901,246 | (\$959,428) | \$13,941,371 | (\$1,959,875) |
| Purchased/Contracted Services         | 11,087,506   | 12,112,055   | \$12,112,055 | 9,767,283    | 2,344,772   | 10,677,477   | \$910,194     |
| Supplies                              | 1,454,980    | 1,433,548    | \$1,433,548  | 1,121,212    | 312,336     | 1,241,316    | \$120,104     |
| Capital Outlay                        | 227,000      | 1,694,079    | \$1,694,079  | 1,514,153    | 179,926     | 988,087      | (\$526,066)   |
| Interfund/Interdept'l Charges         | (1,040,000)  | (895,000)    | (\$895,000)  | (897,786)    | 2,786       | (850,000)    | \$47,786      |
| Other Costs - Court Distributions     | 818,057      | 768,057      | \$768,057    | 244,983      | 523,074     | 584,062      | \$339,079     |
| Debt Service                          | -            | -            | \$0          | -            | -           | -            | \$0           |
| Other Financing Uses                  | 200,000      | 2,124,097    | \$2,124,097  | 1,506,260    | 617,837     | 1,867,906    | \$361,646     |
| Total Expenditures                    | \$27,687,281 | \$32,478,654 | \$32,478,654 | \$29,237,351 | \$3,241,303 | \$28,450,219 | (\$787,132)   |