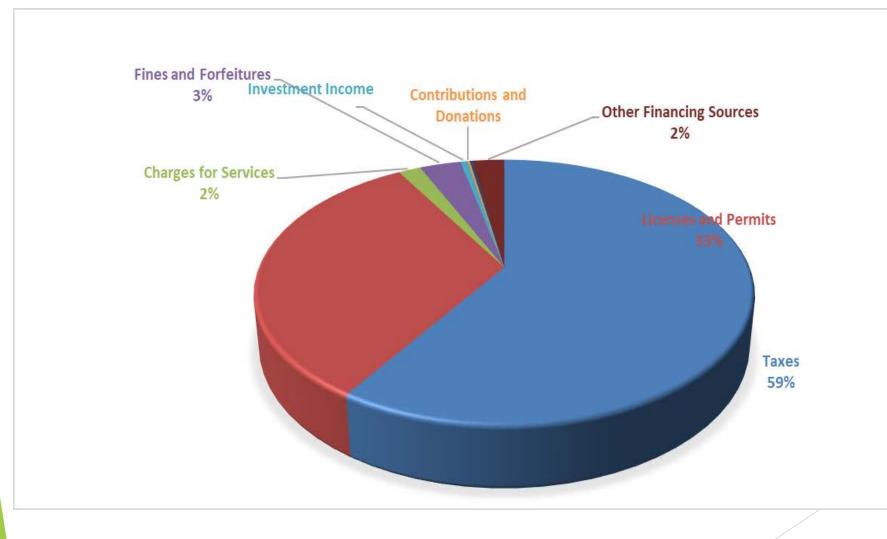

# City of Brookhaven General Fund Revenues for Month ended December 31, 2020

City of Brookhaven, Georgia Monthly Financial Report General Fund For The Month Ended December 31, 2020

|                             |              | 2            | 020          |              | Variance      | 2019         | 2019 to 2020  |
|-----------------------------|--------------|--------------|--------------|--------------|---------------|--------------|---------------|
|                             | Original     | Adjusted     | YTD          | YTD          | (\$)          | PYTD         | PYTD to       |
|                             | Budget       | Budget       | Budget       | Actual       | (\$)          | Actual       | CYTD          |
| Taxes                       | \$20,962,631 | \$20,962,631 | \$20,962,631 | 18,975,119   | (\$1,987,512) | \$23,806,980 | (\$4,831,861) |
| Licenses and Permits        | 3,120,000    | 3,120,000    | 3,120,025    | 10,436,703   | \$7,316,678   | 2,409,013    | \$8,027,691   |
| Charges for Services        | 632,650      | 632,650      | 632,650      | 554,457      | (\$78,193)    | 181,229      | \$373,228     |
| Fines and Forfeitures       | 1,225,000    | 1,225,000    | 1,225,000    | 1,027,055    | (\$197,945)   | 368,709      | \$658,346     |
| Investment Income           | 50,000       | 50,000       | 50,000       | 175,200 *    | \$125,200     | 188,934      | (\$13,734)    |
| Contributions and Donations | -            | -            | -            | 57,450       | \$57,450      | 100          | \$57,350      |
| Miscellaneous Revenue       | 82,000       | 82,000       | 82,000       | 76,212       | (\$5,788)     | 6,608        | \$69,604      |
| Other Financing Sources     | 1,615,000    | 6,006,373    | 6,006,373    | 783,168      | (\$5,223,205) | 103,460      | \$679,708     |
| Total Revenues              | \$27,687,281 | \$32,078,654 | \$32,078,679 | \$32,085,363 | \$6,683       | \$27,067,349 | \$5,018,014   |