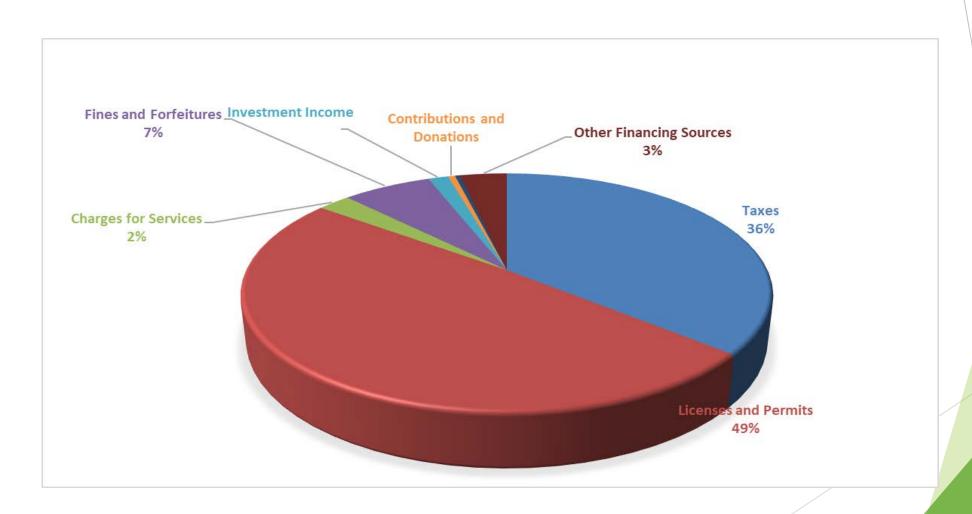

#### City of Brookhaven General Fund Revenues for Month ended August 31, 2020

City of Brookhaven, Georgia
Monthly Financial Report
General Fund
For The Month Ended August 31, 2020

|                             |              | 2            | 020          |              | Variance       | 2019        | 2019 to 2020  |
|-----------------------------|--------------|--------------|--------------|--------------|----------------|-------------|---------------|
|                             | Original     | Adjusted     | YTD          | YTD          | (¢)            | PYTD        | PYTD to       |
|                             | Budget       | Budget       | Budget       | Actual       | (\$)           | Actual      | CYTD          |
| Taxes                       | \$20,962,631 | \$20,962,631 | \$13,975,087 | 3,687,993    | (\$10,287,094) | \$5,958,742 | (\$2,270,747) |
| Licenses and Permits        | 3,120,000    | 3,120,000    | 2,080,000    | 5,012,915    | \$2,932,915    | 2,409,013   | \$2,603,902   |
| Charges for Services        | 632,650      | 632,650      | 421,767      | 244,942      | (\$176,825)    | 181,229     | \$63,713      |
| Fines and Forfeitures       | 1,225,000    | 1,225,000    | 816,667      | 662,128      | (\$154,539)    | 368,709     | \$293,418     |
| Investment Income           | 50,000       | 50,000       | 33,333       | 149,133 *    | \$115,800      | 188,934     | (\$39,801)    |
| Contributions and Donations | -            | -            | -            | 52,291       | \$52,291       | 100         | \$52,191      |
| Miscellaneous Revenue       | 82,000       | 82,000       | 54,667       | 37,494       | (\$17,173)     | 6,608       | \$30,886      |
| Other Financing Sources     | 1,615,000    | 4,366,729    | 2,911,153    | 348,842      | (\$2,562,310)  | 103,460     | \$245,382     |
| Total Revenues              | \$27,687,281 | \$30,839,010 | \$20,559,340 | \$10,195,737 | (\$10,363,604) | \$9,219,111 | \$976,626     |

#### 2020 General Fund REVENUES for Month ended August 31, 2020 Unaudited