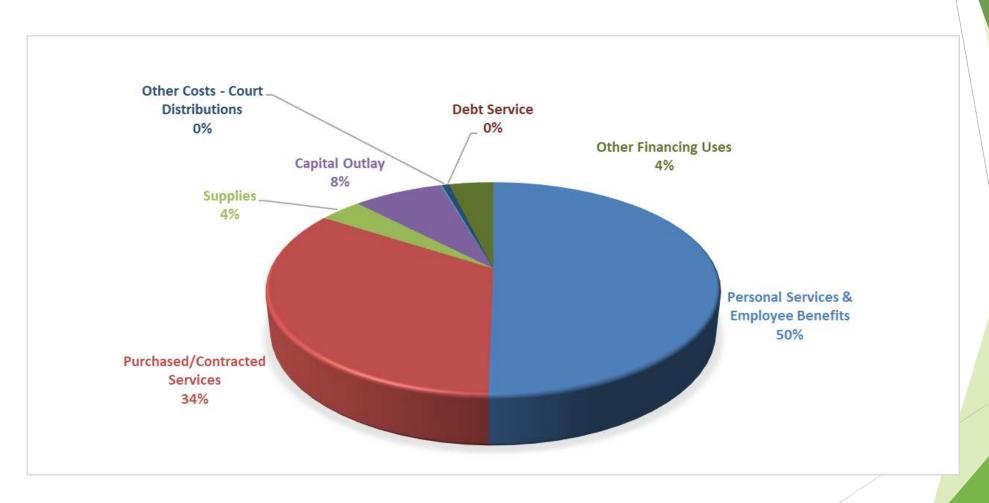

#### City of Brookhaven General Fund Expenditures for Month ended August 31, 2020

|                                       |              | 20           | )20          | Variance     | 2019        | 2019 to 2020 |             |
|---------------------------------------|--------------|--------------|--------------|--------------|-------------|--------------|-------------|
| General Fund Expenditures             | Original     | Adjusted     | YTD          | YTD          | (¢)         | PYTD         | PYTD to     |
| General Fund Expenditures             | Budget       | Budget       | Budget       | Actual       | (\$)        | Actual       | CYTD        |
| Personal Services & Employee Benefits | \$14,939,738 | \$14,939,738 | \$9,959,825  | \$9,608,497  | \$351,328   | \$8,735,450  | (\$873,047) |
| Purchased/Contracted Services         | 11,087,506   | 11,135,398   | \$7,423,599  | 6,475,702    | 947,897     | 7,653,077    | \$1,177,375 |
| Supplies                              | 1,454,980    | 1,454,980    | \$969,987    | 700,118      | 269,869     | 731,646      | \$31,528    |
| Capital Outlay                        | 227,000      | 1,727,000    | \$1,151,333  | 1,462,486    | (311,153)   | 954,309      | (\$508,177) |
| Interfund/Interdept'l Charges         | (1,040,000)  | (895,000)    | (\$596,667)  | (25,588)     | (571,079)   | (618,965)    | (\$593,377) |
| Other Costs - Court Distributions     | 818,057      | 818,057      | \$545,371    | 114,172      | 431,199     | 466,338      | \$352,166   |
| Debt Service                          | -            | -            | \$0          | -            | -           | -            | \$0         |
| Other Financing Uses                  | 200,000      | 1,658,837    | \$1,105,891  | 726,374      | 379,517     | 1,867,906    | \$1,141,532 |
| Total Expenditures                    | \$27,687,281 | \$30,839,010 | \$20,559,340 | \$19,061,761 | \$1,497,579 | \$19,789,761 | \$728,000   |

#### 2020 General Fund EXPENDITURES for Month ended August 31, 2020 Unaudited