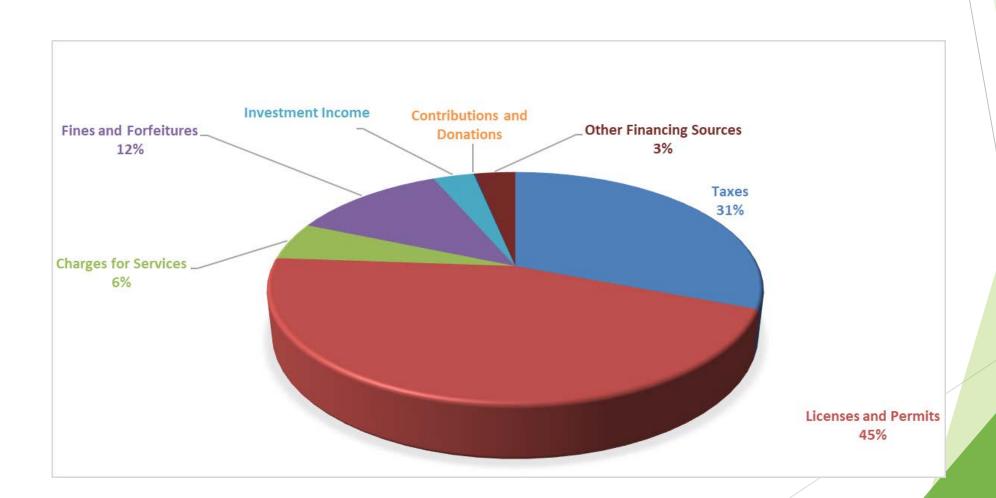

### City of Brookhaven General Fund Revenues for Month ended April 30, 2020

### 2020 General Fund REVENUES for Month ended April 30, 2020 Unaudited

### City of Brookhaven, Georgia Monthly Financial Report General Fund For The Month Ended April 30, 2020

|                             |              | 20           | )20         |             | Variance      | 2019        | 2019 to 2020  |
|-----------------------------|--------------|--------------|-------------|-------------|---------------|-------------|---------------|
|                             | Original     | Adjusted     | YTD         | YTD         | (¢)           | PYTD        | PYTD to       |
|                             | Budget       | Budget       | Budget      | Actual      | (\$)          | Actual      | CYTD          |
| Taxes                       | \$20,962,631 | \$20,962,631 | \$6,987,544 | 842,656     | (\$6,144,888) | \$794,820   | \$47,837      |
| Licenses and Permits        | 3,120,000    | 3,120,000    | 1,040,000   | 1,234,640   | \$194,640     | 2,409,013   | (\$1,174,373) |
| Charges for Services        | 632,650      | 632,650      | 210,883     | 143,485     | (\$67,398)    | 181,229     | (\$37,744)    |
| Fines and Forfeitures       | 1,225,000    | 1,225,000    | 408,333     | 330,743     | (\$77,590)    | 368,709     | (\$37,966)    |
| Investment Income           | 50,000       | 50,000       | 16,667      | 87,308 *    | \$70,641      | 188,934     | (\$101,626)   |
| Contributions and Donations | -            | -            | -           | -           | \$0           | 100         | (\$100)       |
| Miscellaneous Revenue       | 82,000       | 82,000       | 27,333      | 2,559       | (\$24,774)    | 6,608       | (\$4,049)     |
| Other Financing Sources     | 1,615,000    | 2,515,000    | 838,333     | 86,621      | (\$751,712)   | 103,460     | (\$16,839)    |
| Total Revenues              | \$27,687,281 | \$28,587,281 | \$9,529,094 | \$2,728,012 | (\$6,801,083) | \$4,055,190 | (\$1,327,178) |