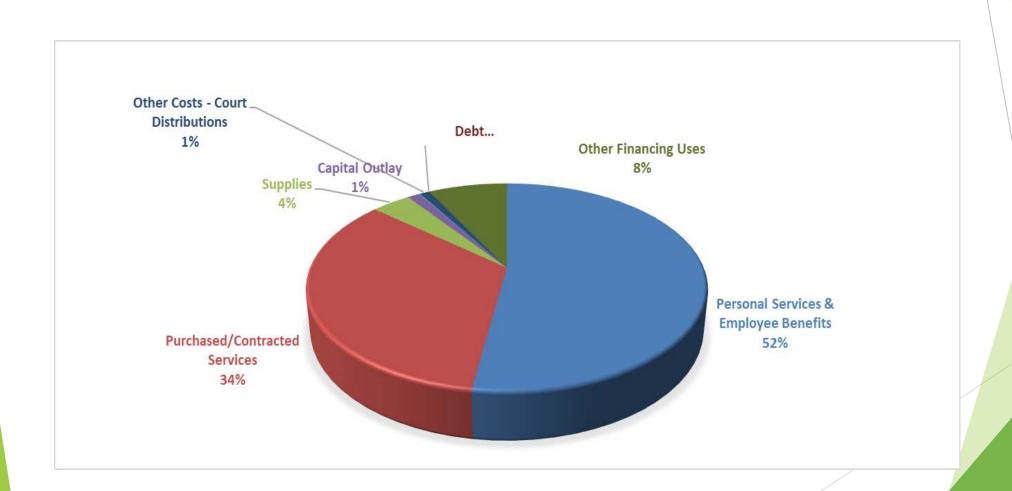

#### City of Brookhaven General Fund Expenditures for Month ended April 30, 2020

|                                       |              | 2            | 020         |             | Variance    | 2019        | 2019 to 2020 |
|---------------------------------------|--------------|--------------|-------------|-------------|-------------|-------------|--------------|
| General Fund Expenditures             | Original     | Adjusted     | YTD         | YTD         | (\$)        | PYTD        | PYTD to      |
| General Fund Expenditures             | Budget       | Budget       | Budget      | Actual      | (२)         | Actual      | CYTD         |
| Personal Services & Employee Benefits | \$14,939,738 | \$14,939,738 | \$4,979,913 | \$4,454,835 | \$525,078   | \$3,752,822 | (\$702,013)  |
| Purchased/Contracted Services         | 11,087,506   | 11,044,506   | \$3,681,502 | 2,899,452   | 782,050     | 3,345,836   | \$446,384    |
| Supplies                              | 1,454,980    | 1,454,980    | \$484,993   | 320,256     | 164,737     | 327,346     | \$7,090      |
| Capital Outlay                        | 227,000      | 227,000      | \$75,667    | 98,813      | (23,146)    | 637,814     | \$539,001    |
| Interfund/Interdept'l Charges         | (1,040,000)  | (895,000)    | (\$298,333) | (10,604)    | (287,729)   | (266,680)   | (\$256,076)  |
| Other Costs - Court Distributions     | 818,057      | 818,057      | \$272,686   | 79,808      | 192,878     | 109,339     | \$29,531     |
| Debt Service                          | -            | -            | \$0         | -           | -           | -           | \$0          |
| Other Financing Uses                  | 200,000      | 1,000,000    | \$333,333   | 650,000     | (316,667)   | -           | (\$650,000)  |
| Total Expenditures                    | \$27,687,281 | \$28,589,281 | \$9,529,760 | \$8,492,560 | \$1,037,200 | \$7,906,477 | (\$586,083)  |

#### 2020 General Fund EXPENDITURES for Month ended April 30, 2020 Unaudited