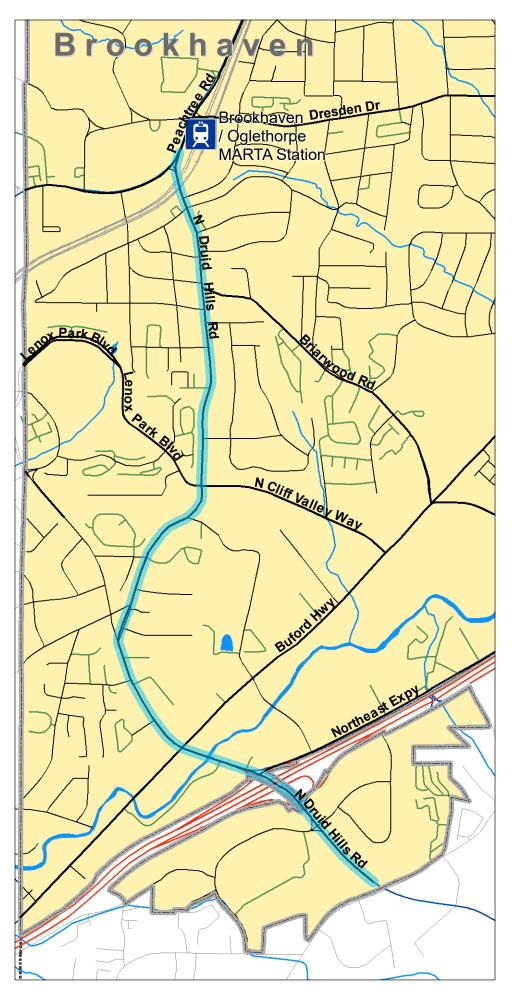

## Exhibit A N Druid Hills Corridor

## Legend

MARTA Station

**//** 

Expressway

^ /

State Route

 $\sim$ 

✓ Local Road✓ Private Road

/\/

Rail

Creek or Stream

5

Lake or Pond

Brookhaven City Limits

N Druid Hills Rd

0 500 1,000 2,000 Feet

1 inch = 1,500 feet

Prepared by the City of Brookhaven IT/GIS Department May 1, 2018

This map has been compled from the most accurate source data from Cly of Broothware and or other agencies. However, this map is for informational purposes only and is not to be interpreted as a legal document. The City assumes no legal responsibility for the information shown on this map. For inquiries please contact the City of Broothware. Copyright © 2018, By the City of Broothware, GA 3019-3023. All rights reserve Maps may be reproduced or transmitted for personal and informational purposes only, but not for commercial use. No part of this work may be reproduced or transmitted for commercial purposes, in any form or by any information or mechanical, including photocopying and recording, or by any information of the control of th