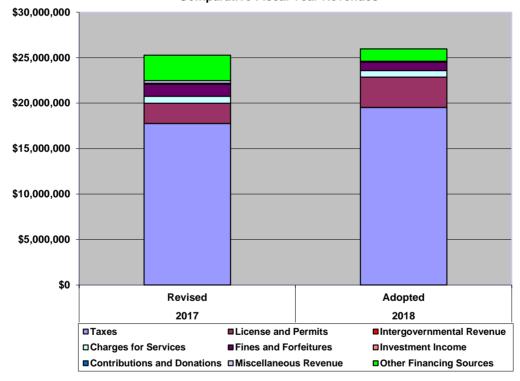

| Payanua Summanu             | 2015       | 2016       | 2017       | 2018       |             |         |
|-----------------------------|------------|------------|------------|------------|-------------|---------|
| Revenue Summary             | Actual     | Actual     | Revised    | Adopted    | Diff.       | % Chg   |
| Taxes                       | 17,873,135 | 17,941,152 | 17,763,990 | 19,520,798 | 1,756,808   | 9.9%    |
| License and Permits         | 2,026,228  | 3,260,628  | 2,225,000  | 3,344,600  | 1,119,600   | 50.3%   |
| Intergovernmental Revenue   | 11,426     | 24,390     | -          | -          | -           | 0.0%    |
| Charges for Services        | 725,556    | 1,057,262  | 768,317    | 697,650    | (70,667)    | -9.2%   |
| Fines and Forfeitures       | 1,275,812  | 1,029,051  | 1,350,000  | 956,700    | (393,300)   | -29.1%  |
| Investment Income           | 3,144      | 6,040      | 5,000      | 15,000     | 10,000      | 200.0%  |
| Contributions and Donations | 137,658    | 74,283     | 75,000     | -          | (75,000)    | -100.0% |
| Miscellaneous Revenue       | 257,692    | 275,022    | 281,561    | 82,000     | (199,561)   | -70.9%  |
| Other Financing Sources     | 1,676,936  | 1,170,406  | 2,803,996  | 1,350,000  | (1,453,996) | -51.9%  |
| Total Revenues              | 23,987,588 | 24,838,233 | 25,272,864 | 25,966,748 | 693,884     | 2.8%    |

#### General Fund Comparative Fiscal Year Revenues

| General Fund Revenue Detail         | 2015       | 2016       | 2017       | 2018       |             |         |
|-------------------------------------|------------|------------|------------|------------|-------------|---------|
| General Fund Revenue Detail         | Actual     | Actual     | Revised    | Adopted    | Diff.       | % Chg   |
| Real Property Tax                   | 6,152,339  | 6,488,968  | 7,755,823  | 7,958,968  | 203,145     | 2.6%    |
| Real Property Tax - Prior Year      | 94,700     | 149,634    | 90,000     | 100,000    | 10,000      | 11.1%   |
| Public Utility Tax                  | 52,177     | 46,337     | 56,127     | 58,645     | 2,518       | 4.5%    |
| Personal Property Tax               | 546,284    | 380,861    | 415,371    | 340,785    | (74,586)    | -18.0%  |
| Personal Property Tax - Prior Year  | 20,418     | (20,172)   | 1,000      | 1,000      | -           | 0.0%    |
| Motor Vehicle                       | 114,970    | 94,890     | 131,669    | 43,000     | (88,669)    | -67.3%  |
| MV Title Ad Valorem Tax             | 235,975    | 20,129     | 100,000    | -          | (100,000)   | -100.0% |
| Intangibles (Reg & Recording)       | 265,096    | 119,532    | 90,000     | 110,700    | 20,700      | 23.0%   |
| Real Estate Transfer Tax            | 151,001    | 54,380     | 36,000     | 36,000     | -           | 0.0%    |
| Franchise Fees                      | 1,723,820  | 4,111,311  | 3,200,000  | 1,313,200  | (1,886,800) | -59.0%  |
| Franchise Fees - Ga Power           | 2,238,115  | -          | -          | 2,768,100  | 2,768,100   | 100.0%  |
| Alcoholic Beverage Excise Tax       | 818,244    | 1,089,937  | 825,000    | 1,025,700  | 200,700     | 24.3%   |
| Energy Excise Tax                   | 42,393     | 151,699    | 40,000     | 152,200    | 112,200     | 280.5%  |
| MVR Excise Tax                      | 45,482     | 54,613     | 50,000     | 51,000     | 1,000       | 2.0%    |
| Business & Occupation Tax           | 2,458,837  | 2,053,954  | 2,100,000  | 2,400,000  | 300,000     | 14.3%   |
| Insurance Premiums Tax              | 2,836,021  | 3,078,890  | 2,800,000  | 3,100,000  | 300,000     | 10.7%   |
| Insurance License Fee               | 19,442     | 15,500     | 15,000     | 15,000     | - (45.000)  | 0.0%    |
| Financial Institutions Tax          | 55,076     | 32,402     | 50,000     | 35,000     | (15,000)    | -30.0%  |
| Pen & Int on Del Taxes-Business     | 2,747      | 18,285     | 8,000      | 11,500     | 3,500       | 43.8%   |
| Taxes                               | 17,873,137 | 17,941,152 | 17,763,990 | 19,520,798 | 1,756,808   | 9.9%    |
| Alcohol License                     | 500,385    | 435,149    | 425,000    | 425,000    | -           | 0.0%    |
| Bldg Structures & Equipment         | 1,523,186  | 2,820,079  | 1,800,000  | 2,919,600  | 1,119,600   | 62.2%   |
| Tree Bank                           | 2,657      | 5,400      | -          | -          | -           | 0.0%    |
| License and Permits                 | 2,026,228  | 3,260,628  | 2,225,000  | 3,344,600  | 1,119,600   | 50.3%   |
| Federal Grants                      | 11,426     | 10,484     | -          | -          | -           | 0.0%    |
| State Grants                        | -          | 13,905     | -          | -          | -           | 0.0%    |
| Intergovernmental                   | 11,426     | 24,390     | -          | -          | -           | 0.0%    |
| Police Report Print Fee             | 8,070      | 196        | -          | 5,000      | 5,000       | 100.0%  |
| Election Qualifying Fees            | 2,520      | -          | 2,500      | -          | (2,500)     | 100.0%  |
| Special Police Svcs                 | 50,314     | 358,853    | 230,000    | 325,000    | 95,000      | 41.3%   |
| Fingerprinting Fee                  | 7,130      | 18,593     | 12,000     | 7,100      | (4,900)     | -40.8%  |
| E911 Fees                           | -          | -          | -          | -          | -           | n/a     |
| Public Safety-Other                 | 17,144     | 16,440     | 10,000     | 15,200     | 5,200       | 52.0%   |
| Legal Fee Reimbursement             | 106,125    | 117,917    | 117,917    | -          | (117,917)   | -100.0% |
| Defrayment of Costs                 | 2,000      | -          | -          | -          | -           | 0.0%    |
| Special Assessments                 | 291,168    | 74,045     | 50,000     | 35,000     | (15,000)    | -30.0%  |
| Rec Program Fees                    | 103,493    | 265,804    | 175,000    | 110,000    | (65,000)    | -37.1%  |
| Pavilion Rentals                    | 136,754    | 204,852    | 170,000    | 200,000    | 30,000      | 17.6%   |
| NSF Fees                            | (109)      | 175        | 150        | 150        | -           | 0.0%    |
| Other Fees Rebates                  | 947        | 387        | 750        | 200        | (550)       | -73.3%  |
| Charges for Services                | 725,556    | 1,057,262  | 768,317    | 697,650    | (70,667)    | -9.2%   |
| Municipal Court Fines & Forfeitures | 1,275,812  | 1,029,051  | 1,350,000  | 956,700    | (393,300)   | -29.1%  |
| Fines and Forfeitures               | 1,275,812  | 1,029,051  | 1,350,000  | 956,700    | (393,300)   | -29.1%  |
| Interest Revenue                    | 3,144      | 6,040      | 5,000      | 15,000     | 10,000      | 200.0%  |
| Investment Income                   | 3,144      | 6,040      | 5,000      | 15,000     | 10,000      | 200.0%  |
| Contr & Don From Priv Sources       | 137,658    | 74,283     | 75,000     | -          | (75,000)    | -100.0% |
| Contributions and Donations         | 137,658    | 74,283     | 75,000     | -          | (75,000)    | -100.0% |
| Reimb for damaged property          | 73,170     | 177,495    | 142,000    | -          | (142,000)   | -100.0% |
| Miscellaneous Revenue               | 162,280    | 92,430     | 134,561    | 77,000     | (57,561)    | -42.8%  |
| Other Charges For Svcs              | 22,242     | 5,097      | 5,000      | 5,000      | -           | 0.0%    |
| Miscellaneous Revenue               | 257,692    | 275,022    | 281,561    | 82,000     | (199,561)   | -70.9%  |
| Transfer from Hotel (275)           | 1,148,277  | 1,170,406  | 1,320,000  | 1,350,000  | 30,000      | 2.3%    |
| Capital Lease Proceeds              | 116,256    | -          | -          | -          | -           | 0.0%    |
| Reserves                            | 412,403    | -          | 1,483,996  | -          | -           | 0.0%    |
| Other Financing Sources             | 1,676,936  | 1,170,406  | 2,803,996  | 1,350,000  | 30,000      | 1.1%    |
| Total Revenues                      |            |            |            |            |             | 2.7%    |
| Total Revenues                      | 23,987,588 | 24,838,233 | 25,272,864 | 25,966,748 | 693,884     | 2.1%    |