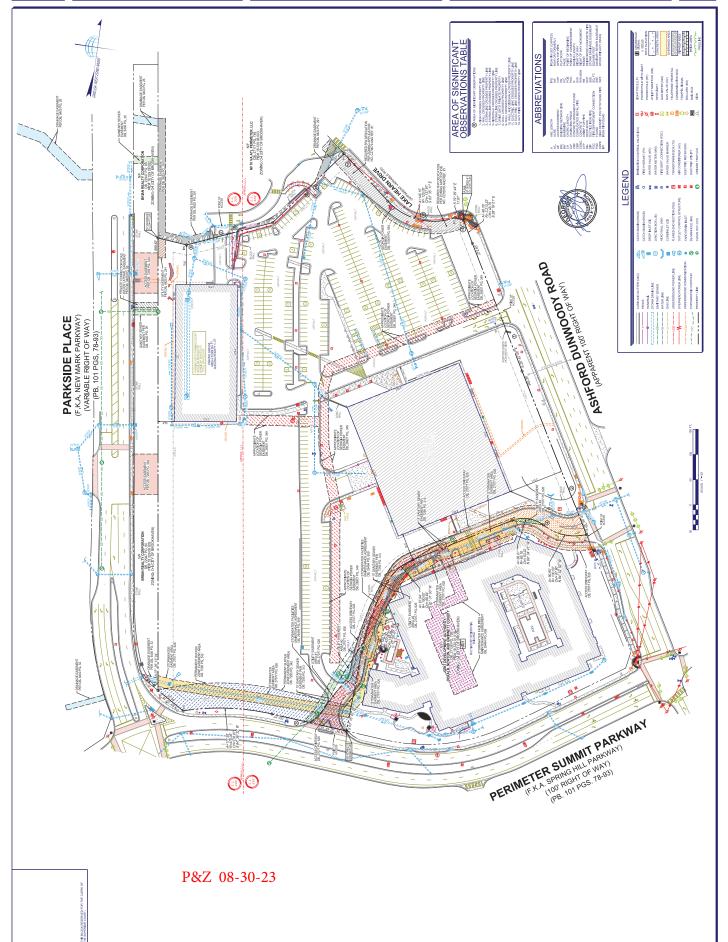

PROJECT NO. 013383002 REZONING SITE PLAN

\*NOTE:

PROPOSED UNIT COUNTS ARE EXCLUSIVE OF
WORKFORCE HOUSING. AN ADDITIONAL 10% OF THE
TOTAL UNITS MAY BE ADDED AS WORKFORCE
HOUSING UNITS.

C1.70

P&Z 08-30-23

PERIMETER SUMMIT PARKWAY