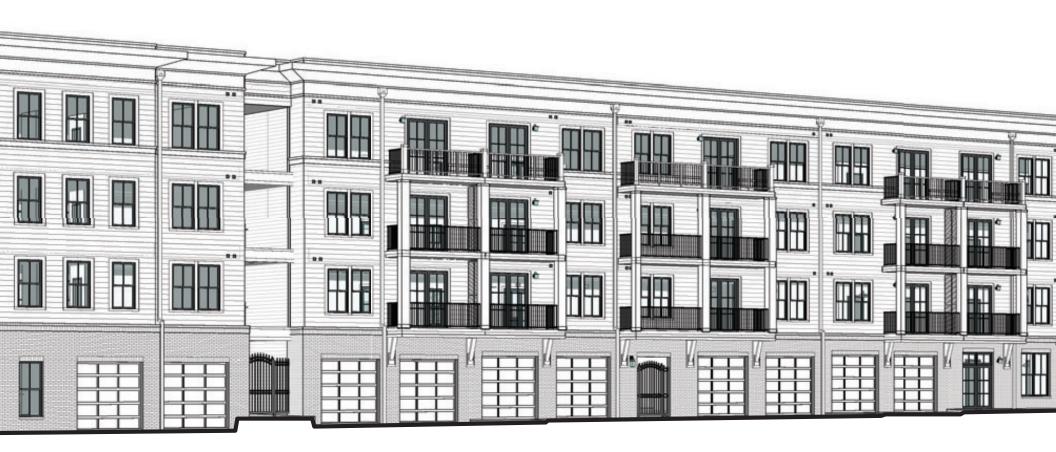

| E#  |            |               |
|      |                                   | 2#  | HIT        | Suney Crew    |
|      |                                   | 1.# |            |               |
| eyeg | washey                            | OV. | 5022-304   | Project No.   |

ALTA/NSPS LAND TITLE SURVEY

FOR

CHICAGO TITLE INSURANCE COMPANY, ASHFORD

CREEN VENTURES, LLC AND BERGER AG, LLC

(4170 ASHFORD DUWWOODY ROAD)

LOCATED IN LAND LOT 398, 830, 811 DISTRICT

CITY OF BROOKHAVEN

DEKALB COUNTY, GEORGIA





PROJECT NO. 013383002 REZONING SITE PLAN

\*NOTE:

PROPOSED UNIT COUNTS ARE EXCLUSIVE OF
WORKFORCE HOUSING. AN ADDITIONAL 10% OF THE
TOTAL UNITS MAY BE ADDED AS WORKFORCE
HOUSING UNITS.

C1.70

P&Z 08-30-23

PERIMETER SUMMIT PARKWAY

## P&Z 08-30-23