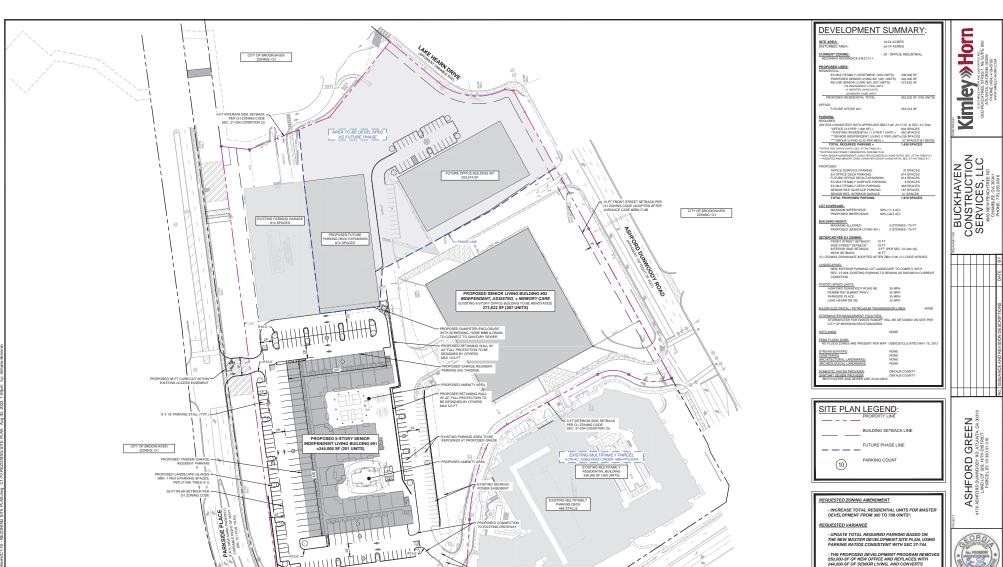

PROJECT NO. 013383002 REZONING SITE PLAN

\*NOTE:

PROPOSED UNIT COUNTS ARE EXCLUSIVE OF
WORKFORCE HOUSING. AN ADDITIONAL 10% OF THE
TOTAL UNITS MAY BE ADDED AS WORKFORCE
HOUSING UNITS.

C1.70

P&Z 08-30-23

PERIMETER SUMMIT PARKWAY