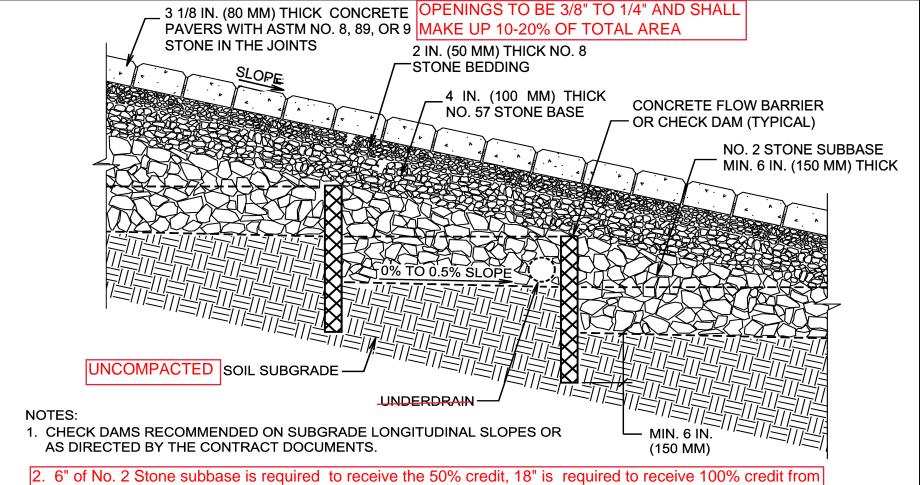

## A SECTION SIMILAR TO THIS WOULD BE NEEDED TO GET THE PERVIOUS CREDIT FROM THE CITY OF BROOKHAVEN

- 2. 6" of No. 2 Stone subbase is required to receive the 50% credit, 18" is required to receive 100% credit from the Brookhaven lot coverage requirements.
- 3. Nonwoven geotextile will be used on the top, sides & bottom of the subbase
- 4. No sand, gravel or fines allowed to get the pervious credit from the city of Brookhaven
- 4. If used, 12" of No. 2 Stone subbase is required below the underdrain to receive the 50% credit, 24" required to receive 100% credit from the Brookhaven lot coverage requirements.

PERMEABLE PAVEMENT ON A TERRACED

SUBGRADE WITH FULL EXILTRATION TO THE SOIL

DRAWING DATE: 9/19/22

SCALE NO SCALE