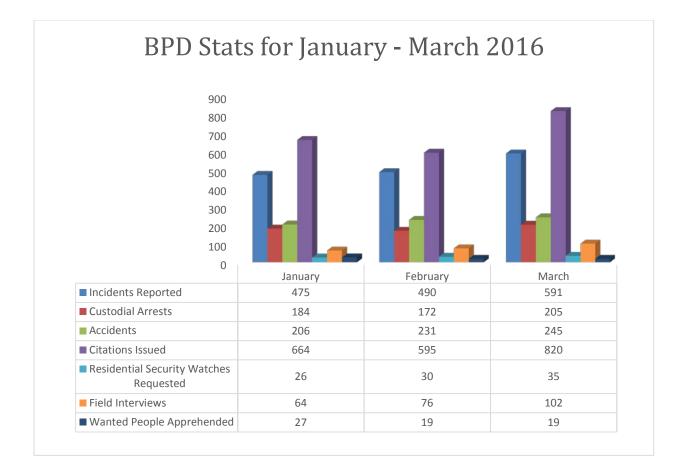

--|--|
|                                                                | January | February | March |  |
| Incidents Reported                                             | 475     | 490      | 591   |  |
| Custodial Arrests                                              | 184     | 172      | 205   |  |
| Accidents                                                      | 206     | 231      | 245   |  |
| Citations Issued                                               | 664     | 595      | 820   |  |
| Residential Security Watches Requested                         | 26      | 30       | 35    |  |
| Field Interviews                                               | 64      | 76       | 102   |  |
| Wanted People Apprehended                                      | 27      | 19       | 19    |  |



## Public Works

## Major Initiatives Completed

- Saybrook Way Sinkhole Repaired
- All 2015 Paving Complete and Invoices Received
- Dresden Drive Rapid Flashing Beacon Crosswalks Installed
- Coordination with Capital City Club to cut back vegetation along Capital City Club Frontage to improve sight lines

## Major Initiatives in Progress/Upcoming

- 2273 Coosawattee Infrastructure Installation
- Briarwood Road Infrastructure, Sidewalk, and Curb Installation
- Sidewalk concept design underway: Caldwell Rd from Green Meadows Lane to Cheshire Way, and Lanier Drive from Windsor Parkway to Hearst Drive, N Druid Hills from Lenox Park Blvd to Arrington Townhomes, Goodwin Rd from E Roxboro to Shady Valley, Ashford Dunwoody Rd from Kadleston Way to Brookhaven Hills, Donaldson from Bubbling Creek