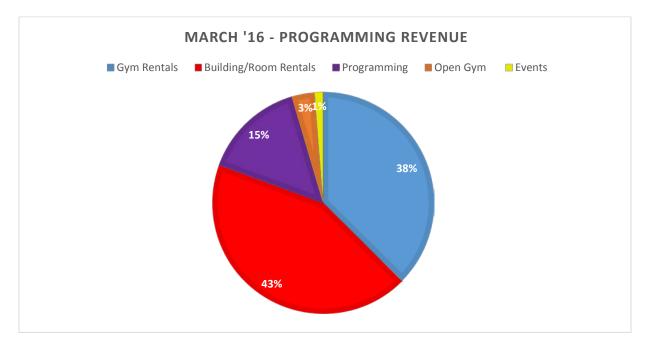

map/data requests

## **Police Department**

- Fixed Permit Camera on the ID machine at PD
- Facilitated the upgrade of SunGard programs
  - o Reestablished the link to ChatComm several times when it went down
- Rebuilt/Reinstalled all programs on PD Toughbooks
- Assisted with sending laptops to Panasonic for repair

## Parks & Recreation

## March brought in:

- 11 senior trip signups for \$165
- 5 boot camp signups for \$450
- 10 art signups for \$1,195

- 4 Meditation drop-ins for \$40
- 3 gymnastics signups for \$225
- 7 gymnastics drop-ins for \$70
- Open Gym/Passes brought in \$442 between both gyms.
- Brought in \$4,980 in gym rentals for the month.
- Classrooms/community room/APB rentals brought in \$5,742.50
  - Total program signups/drop-ins/fees/rentals for March = \$13,309.50



Spring/Summer 2016 programs available for registration are as follows:

- Fitness Classes
  - Adult Yoga- Beginner
  - o Boot camp at Lynwood
  - o Boot camp at Briarwood
  - o Zumba, Pilates, and Cardio Dance (beginning this summer)
  - Choi Kwang Do martial arts
- Senior Programs
  - o Ageless Grace
  - o Senior Trips
- REI
  - o How to Train Series
  - Creative Movement and Dance
    - o Hip Hop
    - o Mother Goose
    - o Tap/Ballet 1
    - o Tap/Ballet 2

- Art Programs
  - Young Rembrandts Creative Cartooning
  - Young Rembrandts Preschool Drawing
  - o Weekly summer art camps
- Gymnastics Programs
  - o Mighty Mite I
  - o Mighty Mite II
  - o Elementary I
  - o Tiny Tots
  - o SB Gymnastics Camp
- Dance Classes
  - o Argentine Tango Workshops
- Chess
  - o Intro to Chess
- Youth