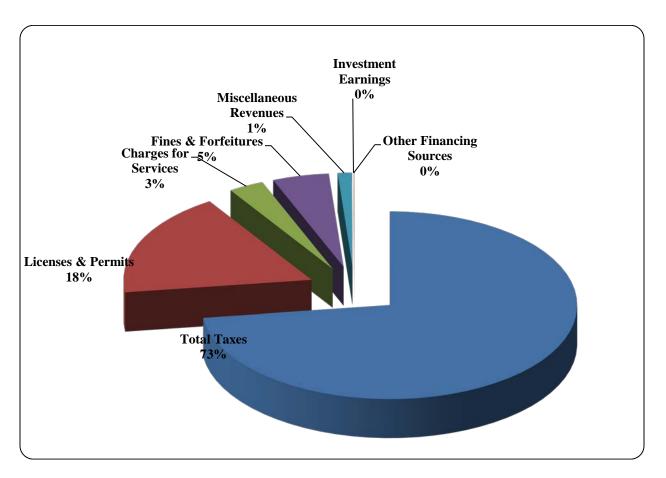

| 1,250,000              | 290,539             | (959,461)               | 23.24%                   |  |  |  |
| Miscellaneous Revenues                           | 191,750                | 72,768              | (118,982)               | 37.95%                   |  |  |  |
| Investment Earnings                              | 5,000                  | 2,594               | (2,406)                 | 51.88%                   |  |  |  |
| Other Financing Sources                          | <u>1,654,435</u>       | <u>-</u>            | <u>(1,654,435)</u>      | <u>0.00%</u>             |  |  |  |
| TOTAL REVENUES                                   | <u>\$ 21,414,665</u>   | <u>\$ 5,988,788</u> | <u>\$ (15,425,877)</u>  | <u>27.97%</u>            |  |  |  |

## **Revenues by Source**



|                            | 2016 Amended<br>Budget | YTD<br>Transactions | Variance from<br>Budget | % of Annual<br>Budget |  |
|----------------------------|------------------------|---------------------|-------------------------|-----------------------|--|
| General Government         | 6,550,597              | 1,035,954           | 5,514,643               | 15.81%                |  |
| Housing and<br>Development | 3,090,709              | 522,725             | 2,567,984               | 16.91%                |  |
| Public Safety              | 8,172,199              | 2,214,575           | 5,957,624               | 27.10%                |  |
| Public Works               | 898,391                | 286,646             | 611,745                 | 31.91%                |  |
| Judicial