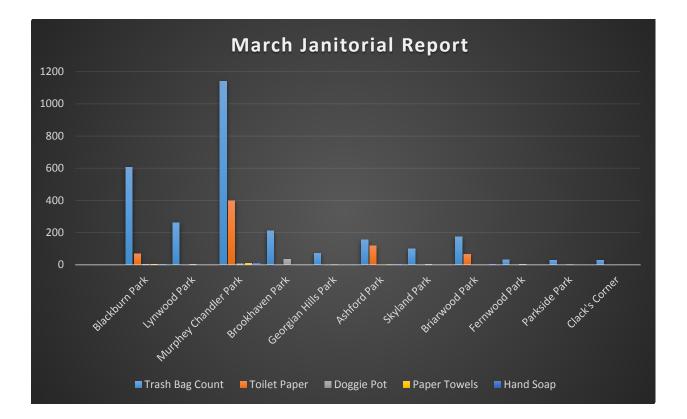

oning
  - Young Rembrandts Preschool Drawing
  - o Weekly summer art camps
- Gymnastics Programs
  - o Mighty Mite I
  - o Mighty Mite II
  - o Elementary I
  - o Tiny Tots
  - o SB Gymnastics Camp
- Dance Classes
  - o Argentine Tango Workshops
- Chess
  - o Intro to Chess
- Youth Programs
  - o Kidding Around Yoga
  - o Parent's Night Out
  - o Entrepreneurship summer camp
- Workshops
  - Pet Saver First Aid
  - Play-Well LEGO Workshops

## Parks/Facilities and Grounds Maintenance Monthly Report

#### Parks/Facilities and Grounds Maintenance Monthly Report

-Attended Landscape Structure's Learning Academy Session- Universal Design to increase social equality and inclusive play

#### Monthly Work Order Summary

17 Work Orders Issued

13 Work Orders Closed

## 4 Work Orders Uncompleted





|                       | Trash Bag<br>Count | Toilet Paper | Doggie Pot | Paper<br>Towels | Hand<br>Soap |
|-----------------------|--------------------|--------------|------------|-----------------|--------------|
| Blackburn Park        | 607                | 68           | 4          | 4               | 2            |
| Lynwood Park          | 261                | 0            | 2          | 0               | 0            |
| Murphey Chandler Park | 1142               | 399          | 6          | 10              | 9            |
| Brookhaven Park       | 213                | 0            | 33         | 0               | 0            |
| Georgian Hills Park   | 72                 | 0            | 1          | 0               | 0            |
| Ashford Park          | 154