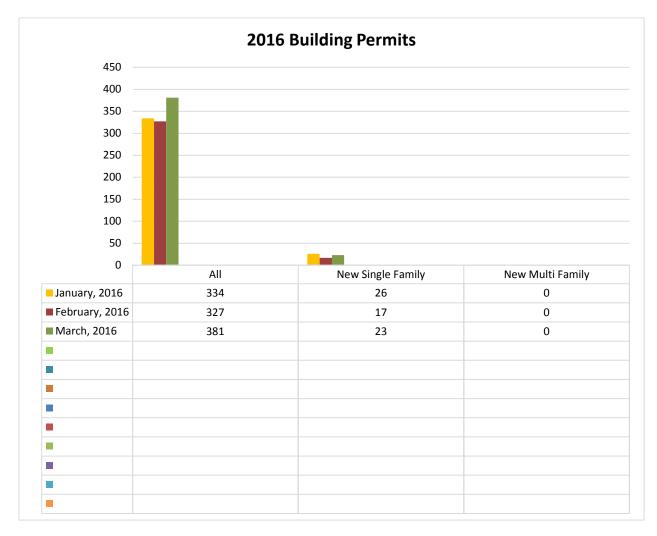

# Building Inspection Activity March 2016

| Plan reviews                           | 93      |
|----------------------------------------|---------|
| Building inspections                   | 791     |
| Building inspections percent pass/fail | 82%/18% |