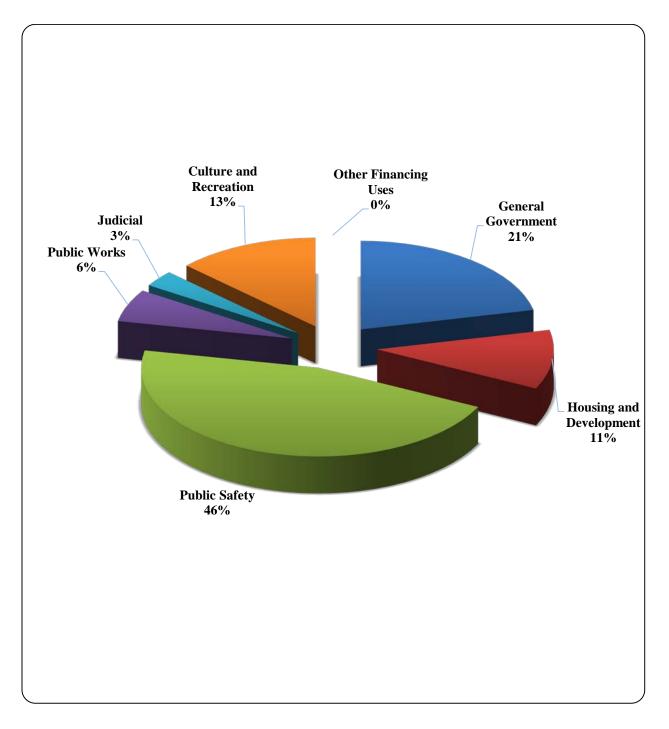

,172,199              | 2,214,575           | 5,957,624               | 27.10%                |  |
| Public Works               | 898,391                | 286,646             | 611,745                 | 31.91%                |  |
| Judicial                   | 697,316                | 142,950             | 554,366                 | 20.50%                |  |
| Culture and Recreation     | 1,699,953              | 625,550             | 1,074,403               | 36.80%                |  |
| Other Financing Uses       | <u>305,500</u>         | -                   | <u>305,500</u>          | 0.00%                 |  |
| TOTAL EXPENDITURES         | <u>\$ 21,414,665</u>   | <u>\$ 4,828,400</u> | <u>\$ 16,586,265</u>    | <u>22.55%</u>         |  |

# **Expenditures by Governmental Activity**