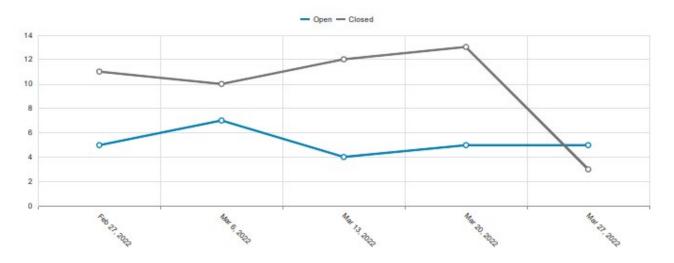

## Open /Close by Day

- Of the 75 service requests that were created, 49 have been closed (this includes duplicate requests) with 29 remaining open.
- Total requests that remain open since the beginning of the year is 62, this includes the month of March.
- To date, there are 2,639 registered Brookhaven Connect users; this represents an increase of 110 users since the beginning of the year.

| Statistics                      |                             |
|---------------------------------|-----------------------------|
| Total Reports Created           | 75                          |
| Total Reports Open              | 26                          |
| Total Reports Closed            | 49                          |
| Average Reports Created per Day | 2.21                        |
| Average Reports Closed per Day  | 1.44                        |
| Average Time to Close           | 3.63 Days                   |
| Fastest Closed Request Type     | Curb and Gutter (0.01 Days) |
| Slowest Closed Request Type     | Potholes (16.62 Days)       |
| Most Common Request Type        | Pavement                    |
| Least Common Request Type       | Downed Lines                |