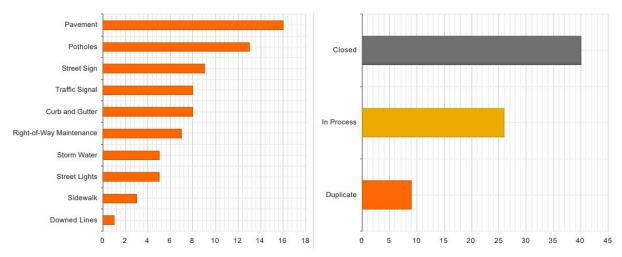

| Statistics                      |                             |
|---------------------------------|-----------------------------|
| Total Reports Created           | 75                          |
| Total Reports Open              | 26                          |
| Total Reports Closed            | 49                          |
| Average Reports Created per Day | 2.21                        |
| Average Reports Closed per Day  | 1.44                        |
| Average Time to Close           | 3.63 Days                   |
| Fastest Closed Request Type     | Curb and Gutter (0.01 Days) |
| Slowest Closed Request Type     | Potholes (16.62 Days)       |
| Most Common Request Type        | Pavement                    |
| Least Common Request Type       | Downed Lines                |

## **Request by Type**

## Request by Status