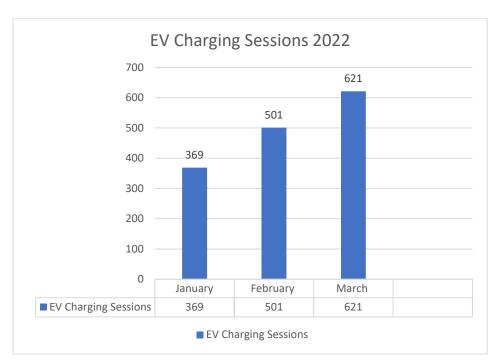

## EV Charging Station Monthly Report March 2022

Unique Drivers: The unique drivers' total shows how many different people have used your charging stations each month. A driver who charges many times in a given month will be counted only once that month.

Sessions: A charging session happens when an EV plugs in and received energy for more than two (2) minutes. A single driver can have multiple charging sessions.

Energy: This is the amount of energy that has been dispensed by your ChargePoint Stations. Energy is measured in kilowatt hours (kWh) or, when necessary, megawatt hours (MWh).