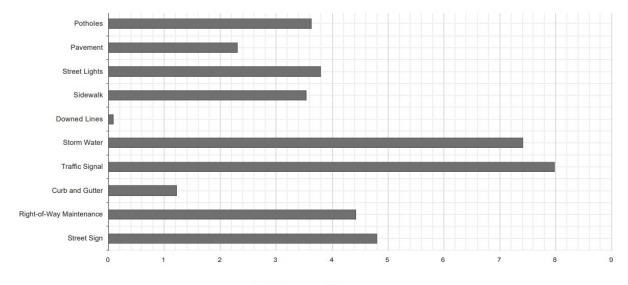

| Statistics                      |                             |
|---------------------------------|-----------------------------|
| Total Reports Created           | 75                          |
| Total Reports Open              | 26                          |
| Total Reports Closed            | 49                          |
| Average Reports Created per Day | 2.21                        |
| Average Reports Closed per Day  | 1.44                        |
| Average Time to Close           | 3.63 Days                   |
| Fastest Closed Request Type     | Curb and Gutter (0.01 Days) |
| Slowest Closed Request Type     | Potholes (16.62 Days)       |
| Most Common Request Type        | Pavement                    |
| Least Common Request Type       | Downed Lines                |

## **Average Days to Close per Request Type**