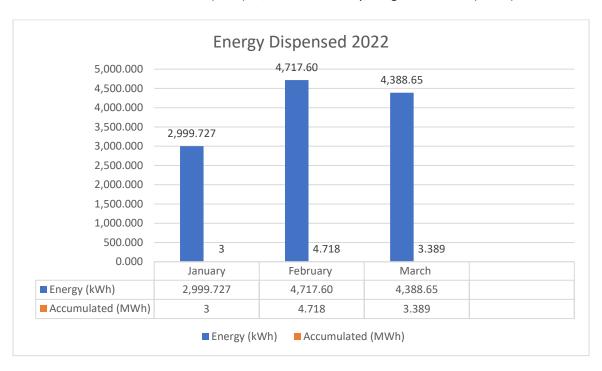

## EV Charging Station Monthly Report March 2022

Unique Drivers: The unique drivers' total shows how many different people have used your charging stations each month. A driver who charges many times in a given month will be counted only once that month.

Sessions: A charging session happens when an EV plugs in and received energy for more than two (2) minutes. A single driver can have multiple charging sessions.

Energy: This is the amount of energy that has been dispensed by your ChargePoint Stations. Energy is measured in kilowatt hours (kWh) or, when necessary, megawatt hours (MWh).