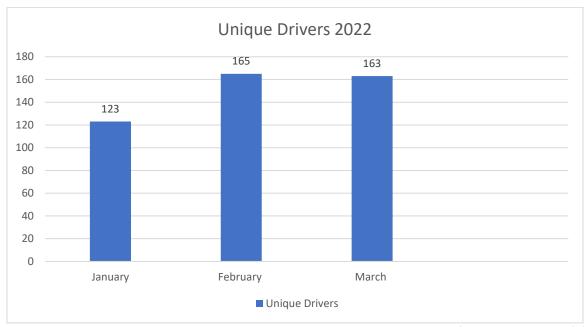

## EV Charging Station Monthly Report March 2022

Unique Drivers: The unique drivers' total shows how many different people have used your charging stations each month. A driver who charges many times in a given month will be counted only once that month.