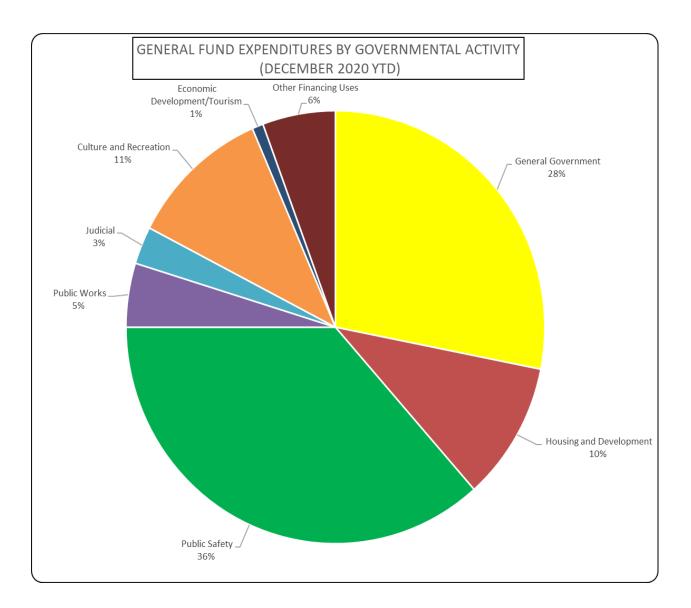

pment/Tourism                                                                          | 625,087                | 578,853                  | 249,360                | 251,134                  | (1,774                  | ) 100.71%             |  |  |  |  |
| Other Financing Uses                                                                                  | 3,384,759              | 2,117,331                | 3,252,404              | 1,645,510                | 1,606,894               | <u>50.59%</u>         |  |  |  |  |
| TOTAL EXPENDITURES                                                                                    | \$ 31,240,470          | \$ 28,450,219            | \$ 32,478,654          | \$ 29,237,351            | \$ 3,241,303            | <u>90.02%</u>         |  |  |  |  |



#### General Fund Balance Reserves

The City has reserved a portion of fund balance to account for City programs. The Tree Fund, Sidewalk Fund, and Police Donations are three examples of City programs that are preserved in the general fund.

#### Tree Fund Conservancy

Established via City Ordinance, Chapter 14, Section 14-47, the receipts or contributions are part of the "alternative compliance" with the City's tree ordinance. It is only after determination that recompense trees do not fit on a redeveloped site, would a contribution be made. Expenses are basically limited to the purchase/installation of trees in parks, right-of-ways, and other City-owned or leased property.

| Balance at December 31, 2019 | \$53,31    | 2             |
|------------------------------|------------|------