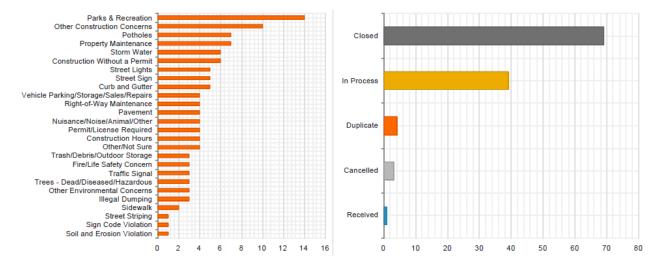

| Statistics                      |                                           |
|---------------------------------|-------------------------------------------|
| Total Reports Created           | 116                                       |
| Total Reports Open              | 40                                        |
| Total Reports Closed            | 76                                        |
| Average Reports Created per Day | 3.625                                     |
| Average Reports Closed per Day  | 2.375                                     |
| Average Time to Close           | 5.274 Days                                |
| Fastest Closed Request Type     | Construction Without a Permit (.004 Days) |
| Slowest Closed Request Type     | Street Sign (25.676 Days)                 |
| Most Common Request Type        | Parks & Recreation                        |
| Least Common Request Type       | Sign Code Violation                       |

#### **Request by Type**

**Request by Status** 