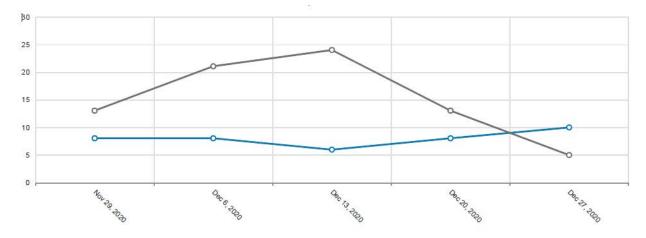

## Open /Close by Day

- Of the 116 service requests that were created, 76 have been closed (this includes duplicate requests) with 40 remaining open.
- Total requests that remain open since the beginning of the year is 201, this includes the month of December.
- To date, there are 2,128 registered Brookhaven Connect users; this represents an increase of 426 users since the beginning of the year.

| Statistics                      |                                           |
|---------------------------------|-------------------------------------------|
| Total Reports Created           | 116                                       |
| Total Reports Open              | 40                                        |
| Total Reports Closed            | 76                                        |
| Average Reports Created per Day | 3.625                                     |
| Average Reports Closed per Day  | 2.375                                     |
| Average Time to Close           | 5.274 Days                                |
| Fastest Closed Request Type     | Construction Without a Permit (.004 Days) |
| Slowest Closed Request Type     | Street Sign (25.676 Days)                 |
| Most Common Request Type        | Parks & Recreation                        |
| Least Common Request Type       | Sign Code Violation                       |