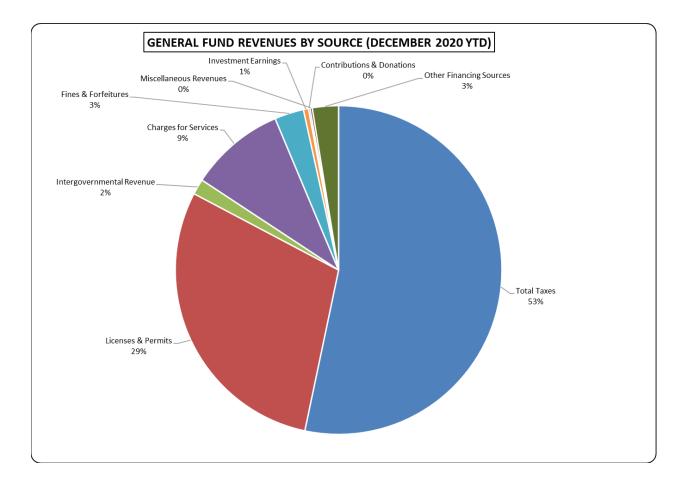

tributions & Donations       | -                      | 47,308                   | -                                            | 57,450        | 57,450                  | 0.00%                 |
| Miscellaneous Revenues          | 42,000                 | 95,188                   | 82,000                                       | 76,212        | (5,788)                 | 92.94%                |
| Other Financing Sources         | 4,765,922              | 1,578,828                | 6,006,373                                    | 917,861       | (5,088,512)             | <u>15.28%</u>         |
| TOTAL REVENUES                  | \$ 31,240,470          | \$ 30,620,659            | \$ 32,478,654                                | \$ 35,535,765 | \$ 3,057,111            | <u>109.41%</u>        |



| City of Brookhaven - YTD through December 31, 2020<br>Budget Comparison for General Fund Expenditures |                        |                          |                        |                          |                         |                       |  |  |  |  |
|-------------------------------------------------------------------------------------------------------|------------------------|--------------------------|------------------------|--------------------------|-------------------------|-----------------------|--|--|--|--|
| Governmental Function                                                                                 | 2019 Amended<br>Budget | 2019 YTD<br>Transactions | 2020 Amended<br>Budget | 2020 YTD<br>Transactions | Variance from<br>Budget | % of Annual<br>Bud