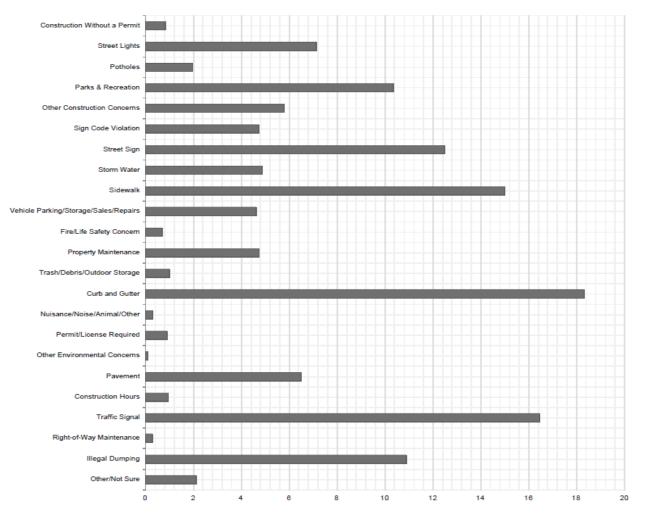

en              | 40                                        |
| Total Reports Closed            | 76                                        |
| Average Reports Created per Day | 3.625                                     |
| Average Reports Closed per Day  | 2.375                                     |
| Average Time to Close           | 5.274 Days                                |
| Fastest Closed Request Type     | Construction Without a Permit (.004 Days) |
| Slowest Closed Request Type     | Street Sign (25.676 Days)                 |
| Most Common Request Type        | Parks & Recreation                        |
| Least Common Request Type       | Sign Code Violation                       |

#### **Request by Type**

**Request by Status** 



#### Average Days to Close per Request Type



# Community Development: December 2020

| Community Development 2020 Building Permits |     |     |     |     |     |     |     |     |     |     |     |     |       |
|---------------------------------------------|-----|-----|-----|-----|-----|-----|-----|-----|-----|-----|-----|-----|-------|
|                                             | Jan | Feb | Mar | Apr | May | Jun | Jul | Aug | Sep | Oct | Nov | Dec | Total |
|                                             |     |     |     |     |     |     |     |     |     |     |     |     |       |
| All                                         | 316 | 409 | 323 | 219 | 225 | 360 | 359 | 304 | 336 | 328 | 337 | 274 | 3,790 |
| New Single<br>Family                        | 23  | 32  | 32  | 23  | 14  | 27  | 19  | 29  | 10  | 14  | 20  | 9